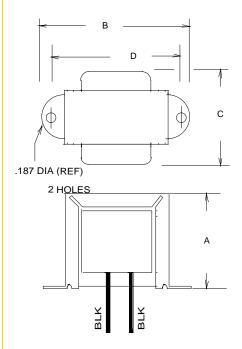

#### Dimensions:

| Dimensions: |       |      | Unit: In inches |
|-------------|-------|------|-----------------|
| Α           | В     | С    | D               |
| 2.281       | 3.687 | 2.00 | 3.375           |