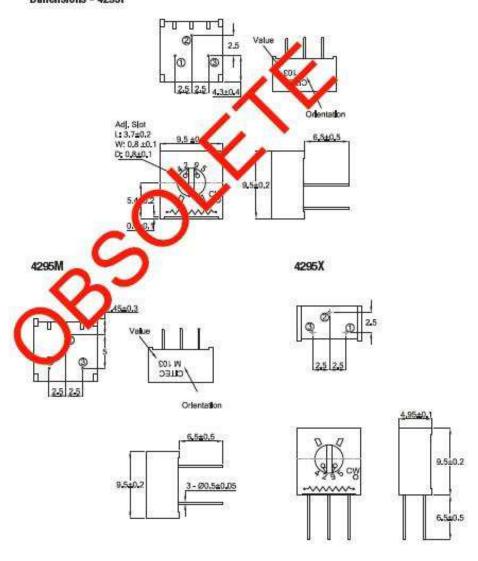

| 250 Hrs at 125°C 5 Cycles -55°C to +125°C 4000 Bumps; 40G 10 - 500Hz; 30 G 200 Cycles, Min. ΔR < 3% after 1000 Hrs. at 0.5 waits Sealed for board washing (85°C Florinert) 55/125/56 |

## Dimensions - 4295P





# Type 4295 Series

#### Dimensions - 4295MF/PF



# **Mouser Electronics**

**Authorized Distributor** 

Click to View Pricing, Inventory, Delivery & Lifecycle Information:

<u>TE Connectivity</u>: 404806432011