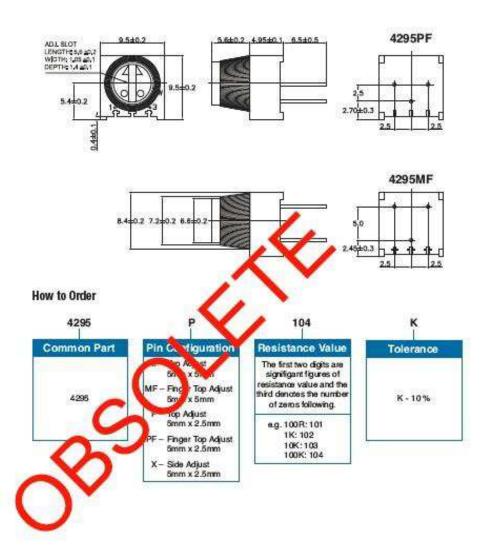

| 250 Hrs at 125°C 5 Cycles -55°C to +125°C 4000 Bumps; 40G 10 - 500Hz; 30 G 200 Cycles, Min. ΔR < 3% after 1000 Hrs. at 0.5 waits Sealed for board washing (85°C Florinert) 55/125/56 |

## Dimensions - 4295P





# Type 4295 Series

#### Dimensions - 4295MF/PF



# **Mouser Electronics**

**Authorized Distributor** 

Click to View Pricing, Inventory, Delivery & Lifecycle Information:

<u>TE Connectivity</u>: 404806432011