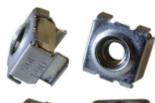

## 12-24 Nickel Square Hole Cage Nut 1421CNC Series

Note: This product line will soon be discontinued as a stocked series. Available while quantities last. It has been replaced with CAGNUT Series. For alternative solution assistance, please contact Hammond here or call: USA (716) 630-7030, Canada and International (519) 822-2960.

## **Features**

- 12-24 cage nuts for square hole punched panel rails
- Has the holding strength of a 12-24 nut
- Zinc plated