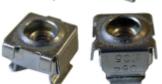

## 12-24 Nickel Square Hole Cage Nut 1421CNC Series

Note: This product line will soon be discontinued as a stocked series. Available while quantities last. It has been replaced with CAGNUT Series. For alternative solution assistance, please contact Hammond here or call: USA (716) 630-7030, Canada and International (519) 822-2960.

## **Features**

- 12-24 cage nuts for square hole punched panel rails
- Has the holding strength of a 12-24 nut
- Zinc plated