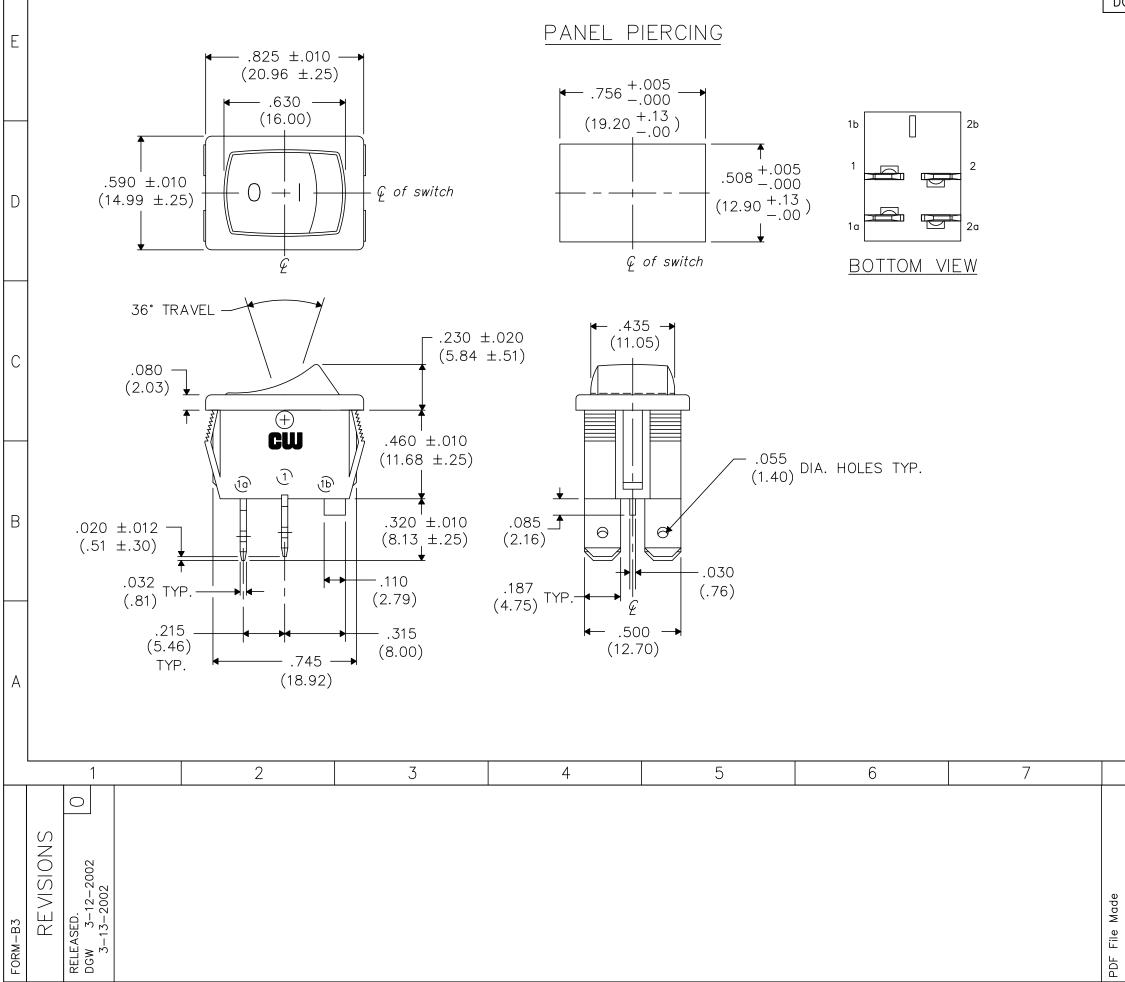

| 0 NOT SCALE DRAWING                                                  |                                             |
|----------------------------------------------------------------------|---------------------------------------------|
|                                                                      | GRS-4021-0032                               |
|                                                                      |                                             |
|                                                                      |                                             |
|                                                                      |                                             |
|                                                                      |                                             |
|                                                                      |                                             |
|                                                                      |                                             |
|                                                                      |                                             |
|                                                                      |                                             |
|                                                                      |                                             |
|                                                                      |                                             |
|                                                                      |                                             |
|                                                                      |                                             |
|                                                                      |                                             |
|                                                                      |                                             |
|                                                                      |                                             |
|                                                                      |                                             |
|                                                                      |                                             |
|                                                                      |                                             |
|                                                                      |                                             |
|                                                                      |                                             |
|                                                                      |                                             |
|                                                                      |                                             |
|                                                                      |                                             |
|                                                                      |                                             |
|                                                                      |                                             |
|                                                                      |                                             |
|                                                                      |                                             |
|                                                                      |                                             |
|                                                                      |                                             |
|                                                                      |                                             |
|                                                                      |                                             |
|                                                                      |                                             |
|                                                                      |                                             |
| 8 9                                                                  | 10                                          |
|                                                                      |                                             |
|                                                                      |                                             |
| Southampton, Pa. 18966                                               |                                             |
| TOLERANCES UNLESS OTHERWISE SPECIFIED   2 Place Decimal ±.010 METRIC | NO BARR. (POP IN)                           |
| 3 Place Decimal ±.005 1 Place Dec. ±.25mm                            |                                             |
|                                                                      | D.P S.T.                                    |
| Angles ±1° 2 Place Dec. ±.13mm                                       |                                             |
| Angles±1*2 Place Dec. ±.13mmMade for:CW IND.                         | D.P S.T.<br>Division:<br>SWITCH             |
| Angles±1*2 Place Dec. ±.13mmMade for:CW IND.Drawn by:DGW3-12-2002    | D.P S.T.<br>Division:<br>SWITCH<br>Dwg. No. |
| Angles±1*2 Place Dec. ±.13mmMade for:CW IND.                         | D.P S.T.<br>Division:<br>SWITCH             |