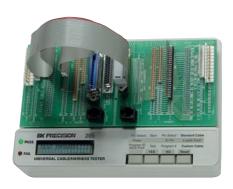

#### **Universal Cable Tester**

The B+K Precision Model 205 Universal Cable / Harness Tester tests just about any cable or harness in fractions of a second. It is a compact, stand-alone unit that can be used for any type of wired assembly. Opens, shorts and miswires are detected immediately. The universal adapter card offers outstanding flexibility and convenience, ready to accept any of the industry's 22 most popular connector styles. A crisp, easy-to-read LCD instantly indicates good or faulty connections and the included probe pinpoints the trouble spot.

- Detects opens, shorts and miswires
- Test up to 128 points in a fraction of a second
- Universal Adapter Card accepts most popular connectors
- Includes single wire test probe
- Stores up to 50 test programs
- Printer interface for wire listing
- Spare PCB test board assemblies optional (205-PCB)