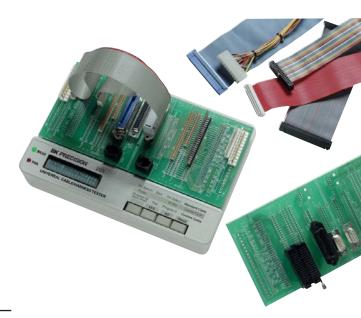

#### **Universal Cable Tester**

The B+K Precision Model 205 Universal Cable / Harness Tester tests just about any cable or harness in fractions of a second. It is a compact, stand-alone unit that can be used for any type of wired assembly. Opens, shorts and miswires are detected immediately. The universal adapter card offers outstanding flexibility and convenience, ready to accept any of the industry's 22 most popular connector styles. A crisp, easy-to-read LCD instantly indicates good or faulty connections and the included probe pinpoints the trouble spot.

- Detects opens, shorts and miswires
- Test up to 128 points in a fraction of a second
- Universal Adapter Card accepts most popular connectors
- Includes single wire test probe
- Stores up to 50 test programs
- Printer interface for wire listing
- Spare PCB test board assemblies optional (205-PCB)

| Accepts These Connect model |                  |            |         |
|-----------------------------|------------------|------------|---------|
|                             |                  | 205        |         |
| Interface                   | Spacing/Style    | Connector  | Maximum |
| 8                           | 0.1"             | Dual-Row   | 64      |
| 2                           | "D" Subminiature | Dual-Row   | 37      |
| 2                           | Delta            | Centronics | 80      |
| 2                           | 0.6"             | DIP        | 40      |
| 2                           | RJ11             | Phone Plug | 6       |
| 2                           | PJ45             | Phone Plug | 8       |
| 2                           | 0.156" Header    | Single-Row | 20      |
| 2                           | 0.1" Header      | Single-Row | 32      |