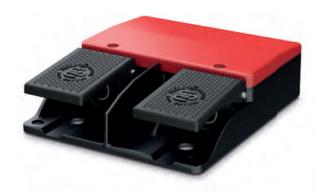

### **Double Pedal without Cover**

#### **STANDARD**

Standard OFF-ON Operation-Push pedal to change contact state. Release pedal to return to original state.