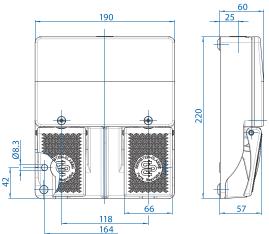

### **Double Pedal without Cover**

#### **STANDARD**

Standard OFF-ON Operation-Push pedal to change contact state. Release pedal to return to original state.

#### STANDARD with Protective Hinged Cover

Standard OFF-ON Operation-Lift protective hinged cover up to activate pedal. Push pedal down to change contact state. Release pedal to return to original state. With IP67 Protection Rating (Temporary Submersion).