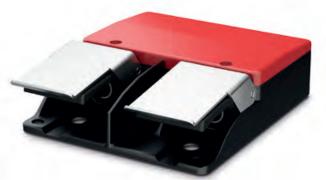

#### STANDARD with Protective Hinged Cover

Standard OFF-ON Operation-Lift protective hinged cover up to activate pedal. Push pedal down to change contact state. Release pedal to return to original state. With IP67 Protection Rating (Temporary Submersion).