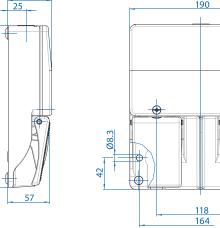

### **Double Pedal without Cover**

#### **STANDARD**

Standard OFF-ON Operation-Push pedal to change contact state. Release pedal to return to original state.

#### STANDARD with Protective Hinged Cover

Standard OFF-ON Operation-Lift protective hinged cover up to activate pedal. Push pedal down to change contact state. Release pedal to return to original state. With IP67 Protection Rating (Temporary Submersion).