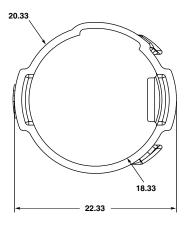

) are trademarks. Other logos, product and/or company names might be trademarks of their respective owners.

#### **APPLICATIONS**

This connector locking collar will be required by NEC 2008 code in any accessible photovoltaic locations where mated cable couplers will be exposed. This includes wire-to-wire applications and wire-to-junction box applications when connectorized boxes are used.

#### **MECHANICAL**

Incorporates a simple locking feature molded into the plastic to provide strong mechanical features, yet provides ease-of-use.

#### **MATERIALS**

The connector latch locking collar is made from a polycarbonate material that is UV rated to F-1 for a long performance life.

### **PRODUCT OFFERING**

Part number : 2106207-1

#### **APPLICATION TOOLING**

Small flathead screwdriver







While TE has made every reasonable effort to ensure the accuracy of the information in this brochure, TE does not guarantee that it is error-free, nor does TE make any other representation, warranty or guarantee that the information is accurate, correct, reliable or current. TE reserves the right to make any adjustments to the information contained herein at any time without notice. TE expressly disclaims all implied warranties regarding the information contained herein, including, but not limited to, any implied warranties of merchantability or fitness for a particular purpose. The dimensions in this catalog are for reference purposes only and are subject to change without notice. Specifications are specifications.

# **Mouser Electronics**

**Authorized Distributor** 

Click to Vie