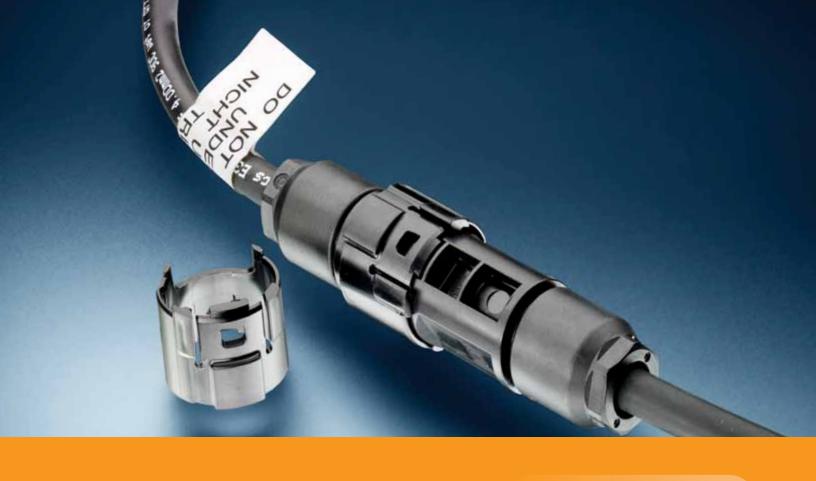

# **SOLARLOK Locking Collar Connector Accessory**

The SOLARLOK locking collar connector accessory is applied to the fully mated cable coupler male and female connectors. This connector latch locking collar helps to prevent any access to the cable coupler release feature thus making accidental disconnects a thing of the past. In order to release the connector latch locking collar, a simple flathead screwdriver will need to be inserted into the screwdriver slot, lifted and slid back to expose the connector squeeze to release wings. This action will open the locking accessory and qualify as a "tooled extraction."

#### **KEY FEATURES**

- Meets NEC 2008 Article 690.33(c) tooled extraction requirement
- Made from rugged, durable plastic meant to survive high impact applications in conjunction with UL standards.
- The material is UV rated to F-1 to provide long product life in sunlight applications.

#### **APPLICATIONS**

This connector locking collar will be required by NEC 2008 code in any accessible photovoltaic locations where mated cable couplers will be exposed. This includes wire-to-wire applications and wire-to-junction box applications when connectorized boxes are used.

#### **MECHANICAL**

Incorporates a simple locking feature molded into the plastic to provide strong mechanical features, yet provides ease-of-use.

#### **MATERIALS**

The connector latch locking collar is made from a polycarbonate material that is UV rated to F-1 for a long performance life.