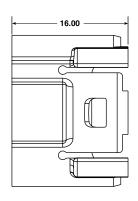

are trademarks. Other logos, product and/or company names might be trademarks of their respective owners.

#### **APPLICATIONS**

This connector locking collar will be required by NEC 2008 code in any accessible photovoltaic locations where mated cable couplers will be exposed. This includes wire-to-wire applications and wire-to-junction box applications when connectorized boxes are used.

#### **MECHANICAL**

Incorporates a simple locking feature molded into the plastic to provide strong mechanical features, yet provides ease-of-use.

#### **MATERIALS**

The connector latch locking collar is made from a polycarbonate material that is UV rated to F-1 for a long performance life.

### **PRODUCT OFFERING**

Part number : 2106207-1

#### **APPLICATION TOOLING**

Small flathead screwdriver







While TE has made every reasonable effort to ensure the accuracy of the information in this brochure, TE does not guarantee that it is error-free, nor does TE make any other representation, warranty or guarantee that the information is accurate, correct, reliable or current. TE reserves the right to make any adjustments to the information contained herein at any time without notice. TE expressly disclaims all implied warranties regarding the information contained herein, including, but not limited to, any implied warranties of merchantability or fitness for a particular purpose. The dimensions in this catalog are for reference purposes only and are subject to change without notice. Specifications are specifications.

# **Mouser Electronics**

**Authorized Distributor** 

Click to View