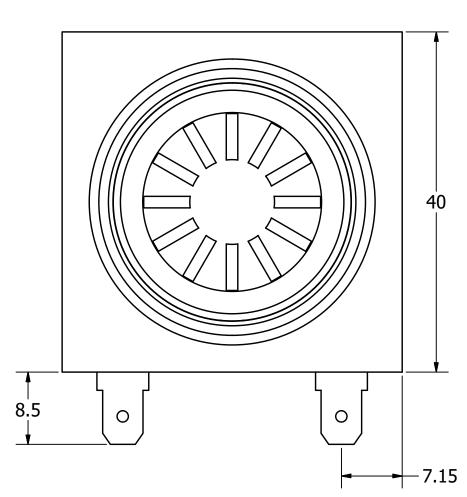

## NOTES:

- 1. ALL DIMENSIONS ARE IN MILLIMETERS.
- 2. SPECIFICATIONS SUBJECT TO CHANGE OR WITHDRAWL WITHOUT NOTICE.
- 3. THIS PART IS RoHS 2002/95/EC COMPLIANT.

| <b></b>    |
|------------|
| SIZE       |
|            |
| 1 1        |
| 1 A3       |
|            |
| FP32-R.idw |
|            |