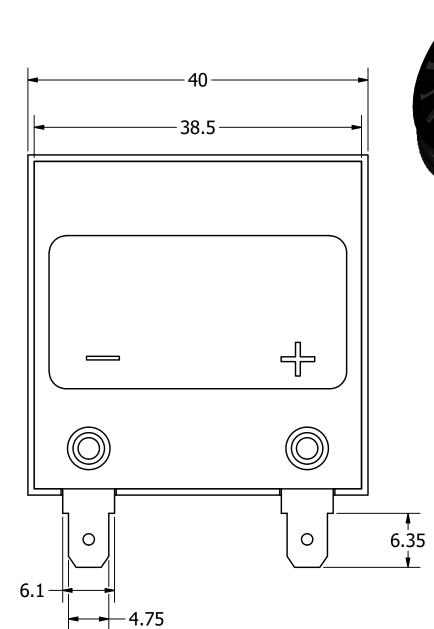

## NOTES:

- 1. ALL DIMENSIONS ARE IN MILLIMETERS.
- 2. SPECIFICATIONS SUBJECT TO CHANGE OR WITHDRAWL WITHOUT NOTICE.
- 3. THIS PART IS RoHS 2002/95/EC COMPLIANT.

| <b></b>    |
|------------|
| SIZE       |
|            |
| 1 1        |
| 1 A3       |
|            |
| FP32-R.idw |
|            |