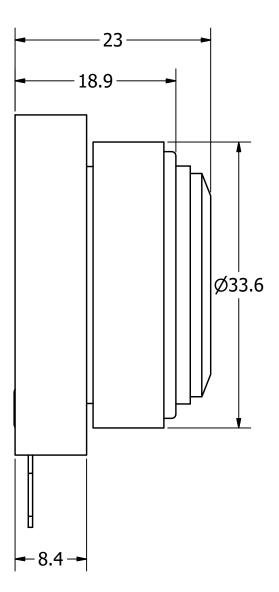

## NOTES:

- 1. ALL DIMENSIONS ARE IN MILLIMETERS.
- 2. SPECIFICATIONS SUBJECT TO CHANGE OR WITHDRAWL WITHOUT NOTICE.
- 3. THIS PART IS RoHS 2002/95/EC COMPLIANT.

| <b></b>    |
|------------|
| SIZE       |
|            |
| 1 1        |
| 1 A3       |
|            |
| FP32-R.idw |
|            |