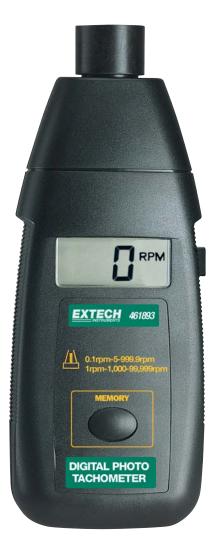

#### **Features:**

- Large 5 digit LCD display is easy to read
- · Built-in memory recalls last MAX/MIN value stored
- Autoranging with 0.05% accuracy
- Non-contact measurements from 5 to 99,999rpm
- Use reflective marker on object to be measured and point the integral light beam or accurate readings updated every second
- 2 to 6 inches (50 to 150mm) measurement distance (depending on ambient light)
- Complete with 23" reflective tape, four AA batteries and case

Non-contact measurement on machinery where access is limited

| Specifications |                                          |
|----------------|------------------------------------------|
| Range (rpm)    | 5 to 99,999                              |
| Accuracy       | $\pm (0.05\%$ rdg +1d)                   |
| Sampling Time  | 1sec > 60rpm                             |
| Resolution     | 0.1rpm (0.5 to 999.9rpm);1rpm (>1000rpm) |
| Dimensions     | 6.7 x 2.8 x 1.5" (170 x 27 x 37mm)       |
| Weight         | 8.8oz (250g)                             |