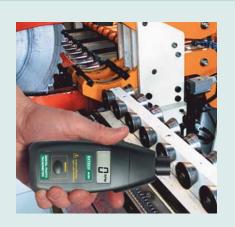

# **Photo Tachometer**

**Non-Contact rpm and speed measurements** From 2 to 6 inches (50 to 150mm) measurement distance from target

Non-contact measurement on machinery where access is limited

| Specifications |                                          |
|----------------|------------------------------------------|
| Range (rpm)    | 5 to 99,999                              |
| Accuracy       | $\pm (0.05\%$ rdg +1d)                   |
| Sampling Time  | 1sec > 60rpm                             |
| Resolution     | 0.1rpm (0.5 to 999.9rpm);1rpm (>1000rpm) |
| Dimensions     | 6.7 x 2.8 x 1.5" (170 x 27 x 37mm)       |
| Weight         | 8.8oz (250g)                             |