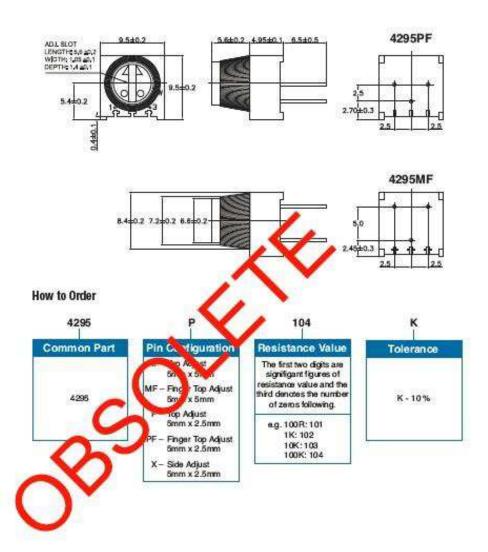

| 250 Hrs at 125°C 5 Cycles -55°C to +125°C 4000 Bumps; 40G 10 - 500Hz; 30 G 200 Cycles, Min. ΔR < 3% after 1000 Hrs. at 0.5 waits Sealed for board washing (85°C Florinert) 55/125/56 |

## Dimensions - 4295P





# Type 4295 Series

#### Dimensions - 4295MF/PF



# **Mouser Electronics**

**Authorized Distributor** 

Click to View Pricing, Inventory, Delivery & Lifecycle Information:

<u>TE Connectivity</u>: 404806391010