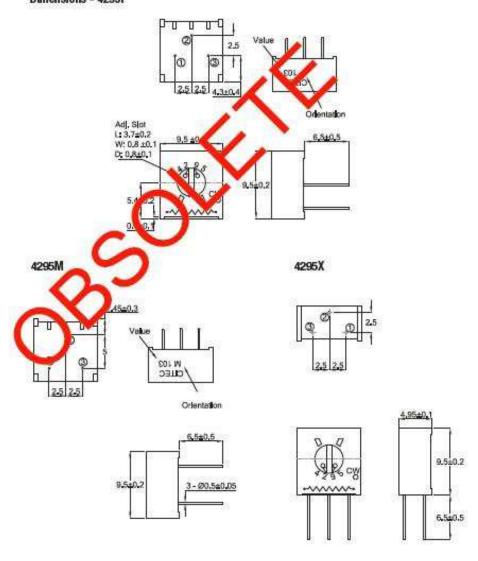

| 250 Hrs at 125°C 5 Cycles -55°C to +125°C 4000 Bumps; 40G 10 - 500Hz; 30 G 200 Cycles, Min. ΔR < 3% after 1000 Hrs. at 0.5 waits Sealed for board washing (85°C Florinert) 55/125/56 |

## Dimensions - 4295P





# Type 4295 Series

#### Dimensions - 4295MF/PF



# **Mouser Electronics**

**Authorized Distributor** 

Click to View Pricing, Inventory, Delivery & Lifecycle Information:

<u>TE Connectivity</u>: 404806391010