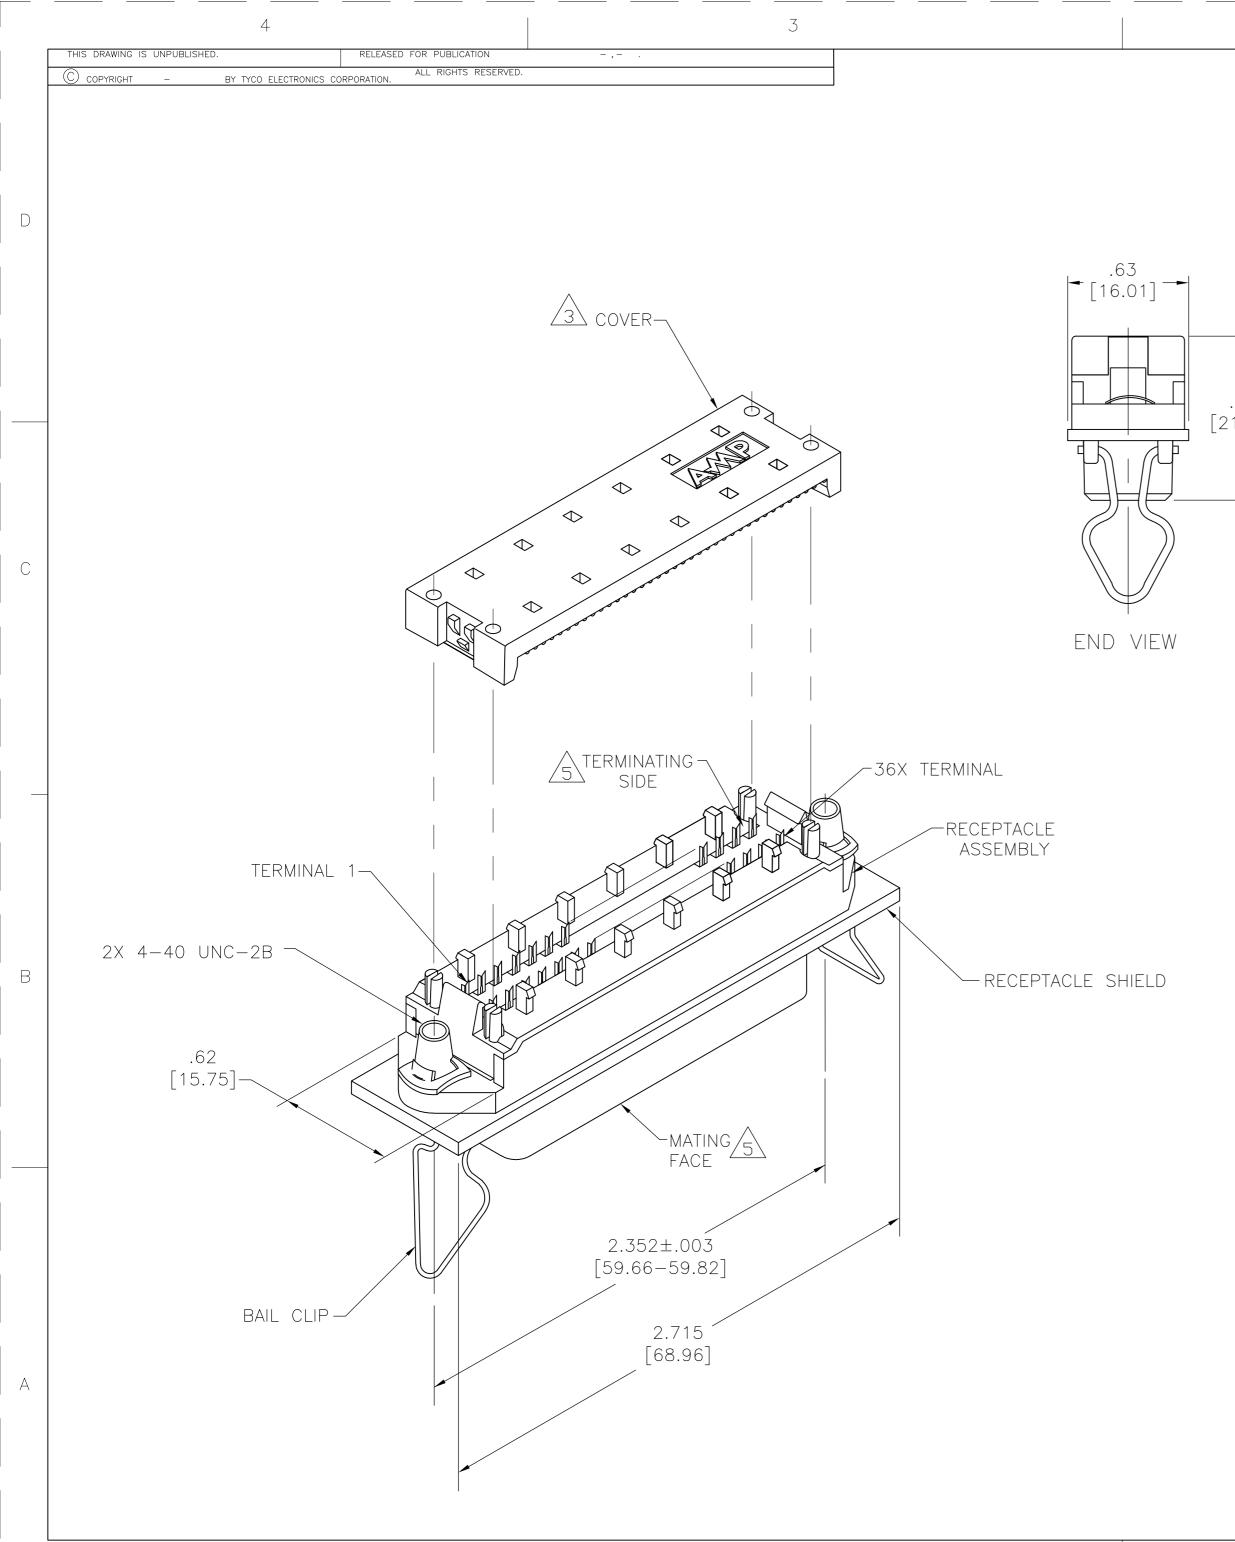

| 2                                                                                                                                                                                                                                                                                                                                                                                                                                                                                                                                                                                                                                                                                                                                                                                                                                                                                                                                                                                                                                                                                                                                                                                                                                                                               |                               |         |
|---------------------------------------------------------------------------------------------------------------------------------------------------------------------------------------------------------------------------------------------------------------------------------------------------------------------------------------------------------------------------------------------------------------------------------------------------------------------------------------------------------------------------------------------------------------------------------------------------------------------------------------------------------------------------------------------------------------------------------------------------------------------------------------------------------------------------------------------------------------------------------------------------------------------------------------------------------------------------------------------------------------------------------------------------------------------------------------------------------------------------------------------------------------------------------------------------------------------------------------------------------------------------------|-------------------------------|---------|
|                                                                                                                                                                                                                                                                                                                                                                                                                                                                                                                                                                                                                                                                                                                                                                                                                                                                                                                                                                                                                                                                                                                                                                                                                                                                                 | date dwn apvd<br>7apros BM WM |         |
|                                                                                                                                                                                                                                                                                                                                                                                                                                                                                                                                                                                                                                                                                                                                                                                                                                                                                                                                                                                                                                                                                                                                                                                                                                                                                 |                               |         |
| 1. THE CONTACT SURFACES OF THE TERMINALS ARE COATED WITH LUBR $2$ MATERIAL:                                                                                                                                                                                                                                                                                                                                                                                                                                                                                                                                                                                                                                                                                                                                                                                                                                                                                                                                                                                                                                                                                                                                                                                                     | (ICANT.                       | D       |
| HOUSING & COVER: PLYPHENYLENE OXIDE (BLACK).<br>TERMINALS: PHOS BRONZE PLATED WITH EITHER .000030 [0.76μm] N<br>GOLD PLATE OR GOLD FLASH OVER PALLADIUM NICKEL PLATE, .00003<br>[0.76μm] MIN TOTAL ON MATING SURFACE. GOLD FLASH PLATED ON<br>TERMINATING SIDE000050 [1.27μm] MINIMUM NICKEL UNDERPLATE<br>ENTIRE TERMINAL.<br>SHIELD: NICKEL PLATED DIE CASTING.                                                                                                                                                                                                                                                                                                                                                                                                                                                                                                                                                                                                                                                                                                                                                                                                                                                                                                               | 30                            |         |
| BAIL CLIPS: PASSIVATED STAINLESS STEEL.<br>.83 HARDWARE: ZINC PLATED SPRING STEEL.<br>21.05]                                                                                                                                                                                                                                                                                                                                                                                                                                                                                                                                                                                                                                                                                                                                                                                                                                                                                                                                                                                                                                                                                                                                                                                    |                               |         |
| COVER SHOWN LOOSE BUT SHIPPED ASSEMBLED.                                                                                                                                                                                                                                                                                                                                                                                                                                                                                                                                                                                                                                                                                                                                                                                                                                                                                                                                                                                                                                                                                                                                                                                                                                        |                               |         |
| 4. WIRE RANGE: 26 AWG SOLID THRU 30 AWG SOLID AND 28 AWG STRA<br>RIBBON CABLE.                                                                                                                                                                                                                                                                                                                                                                                                                                                                                                                                                                                                                                                                                                                                                                                                                                                                                                                                                                                                                                                                                                                                                                                                  | ANDED                         |         |
| MATING FACE CONSISTS OF TWO ROWS OF TERMINALS ON .085 CENT<br>TERMINATING SIDE CONSISTS OF TERMINALS ON .100 CENTERS FOR A<br>EFFECTIVE .050 TERMINATION.                                                                                                                                                                                                                                                                                                                                                                                                                                                                                                                                                                                                                                                                                                                                                                                                                                                                                                                                                                                                                                                                                                                       |                               | С       |
| A PANEL THICKNESS RANGE: .062 MAX.                                                                                                                                                                                                                                                                                                                                                                                                                                                                                                                                                                                                                                                                                                                                                                                                                                                                                                                                                                                                                                                                                                                                                                                                                                              |                               |         |
| 7. FOR MORE INFORMATION REFER TO AMP PRODUCT SPEC 108-6076<br>APPLICATION SPEC 114-6030.                                                                                                                                                                                                                                                                                                                                                                                                                                                                                                                                                                                                                                                                                                                                                                                                                                                                                                                                                                                                                                                                                                                                                                                        | &                             |         |
| ALL DIMENSIONS SHOWN ARE MAXIMUM UNLESS OTHREWISE SPECIFIED                                                                                                                                                                                                                                                                                                                                                                                                                                                                                                                                                                                                                                                                                                                                                                                                                                                                                                                                                                                                                                                                                                                                                                                                                     | D.                            |         |
|                                                                                                                                                                                                                                                                                                                                                                                                                                                                                                                                                                                                                                                                                                                                                                                                                                                                                                                                                                                                                                                                                                                                                                                                                                                                                 | _                             |         |
| <u>-</u> 2.316 <sup>+.010</sup>                                                                                                                                                                                                                                                                                                                                                                                                                                                                                                                                                                                                                                                                                                                                                                                                                                                                                                                                                                                                                                                                                                                                                                                                                                                 |                               |         |
| [58.83-59.08]                                                                                                                                                                                                                                                                                                                                                                                                                                                                                                                                                                                                                                                                                                                                                                                                                                                                                                                                                                                                                                                                                                                                                                                                                                                                   |                               | ۲<br>۲  |
| .126±.003<br>[3.12-3.28]                                                                                                                                                                                                                                                                                                                                                                                                                                                                                                                                                                                                                                                                                                                                                                                                                                                                                                                                                                                                                                                                                                                                                                                                                                                        |                               | 5555983 |
|                                                                                                                                                                                                                                                                                                                                                                                                                                                                                                                                                                                                                                                                                                                                                                                                                                                                                                                                                                                                                                                                                                                                                                                                                                                                                 | 5.00]                         | B       |
| 2X R - 2.478±.014                                                                                                                                                                                                                                                                                                                                                                                                                                                                                                                                                                                                                                                                                                                                                                                                                                                                                                                                                                                                                                                                                                                                                                                                                                                               |                               |         |
| [62.58-63.30]312±.005<br>[7.80-8.05                                                                                                                                                                                                                                                                                                                                                                                                                                                                                                                                                                                                                                                                                                                                                                                                                                                                                                                                                                                                                                                                                                                                                                                                                                             |                               |         |
| 6 SUGGESTED REAR PANEL<br>MOUNTING CUTOUT DIMENSIONS                                                                                                                                                                                                                                                                                                                                                                                                                                                                                                                                                                                                                                                                                                                                                                                                                                                                                                                                                                                                                                                                                                                                                                                                                            |                               |         |
|                                                                                                                                                                                                                                                                                                                                                                                                                                                                                                                                                                                                                                                                                                                                                                                                                                                                                                                                                                                                                                                                                                                                                                                                                                                                                 |                               |         |
|                                                                                                                                                                                                                                                                                                                                                                                                                                                                                                                                                                                                                                                                                                                                                                                                                                                                                                                                                                                                                                                                                                                                                                                                                                                                                 |                               |         |
|                                                                                                                                                                                                                                                                                                                                                                                                                                                                                                                                                                                                                                                                                                                                                                                                                                                                                                                                                                                                                                                                                                                                                                                                                                                                                 | 5555983–1<br>PART<br>NUMBER   |         |
| THIS DRAWING IS A CONTROLLED DOCUMENT.   DWN   260CT05   Type Electronics   Type Electronics <td< td=""><td></td><td>A</td></td<> |                               | A       |
| INCHES [mm] W. MILLHIMES EMI RECEPTACLE ASSEMB   0 PLC ± - PRODUCT SPEC 36 POSITION, LOW PROFILE, SI                                                                                                                                                                                                                                                                                                                                                                                                                                                                                                                                                                                                                                                                                                                                                                                                                                                                                                                                                                                                                                                                                                                                                                            | SHIELDED,                     |         |
| $\begin{array}{c c c c c c c c c c c c c c c c c c c $                                                                                                                                                                                                                                                                                                                                                                                                                                                                                                                                                                                                                                                                                                                                                                                                                                                                                                                                                                                                                                                                                                                                                                                                                          | CH<br>RESTRICTED TO<br>—      |         |
| 2 2 CUSTOMER DRAWING SCALE 2:1                                                                                                                                                                                                                                                                                                                                                                                                                                                                                                                                                                                                                                                                                                                                                                                                                                                                                                                                                                                                                                                                                                                                                                                                                                                  | 1 of 1 REV B                  |         |