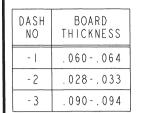

SCALE 2/1

- . 050

0

0

RECOMMENDED PCB LAYOUT

SCALE 1/1

0

## RED INDICATES ORIGINAL

3. EXAMPLE OF A COMPLETE MODEL NO



- TFS-IZ (GOLD) 2. FINISH: BODY: CONTACT: TFS-IB (GOLD)
- CIRCUIT BOARD EDGE MOUNT "F" STYLE FEMALE JACK

NOTES: UNLESS OTHERWISE SPECIFIED.





UNLESS OTHERWISE SPECIFIED. J.CARPENTER 08-04-08 m. J. 8-11-08 FINISH: M 8-12-08

1-0579

SCALE 2/1

0

CBJE130

-0579 A 14949 SHEET

NEXT ASSY

DO NOT SCALE DWG SCALE

.050 -

. 340

8-3-01

## **Mouser Electronics**

**Authorized Distributor** 

Click to View Pricing, Inventory, Delivery & Lifecycle Information:

Cinch Connectivity Solutions: CBJE130-1