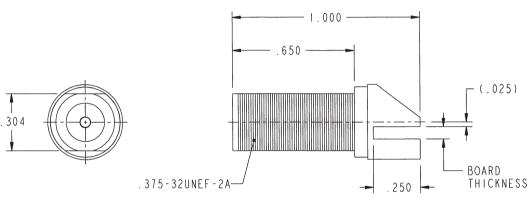

SCALE 2/1

- . 050

0

0

RECOMMENDED PCB LAYOUT

SCALE 1/1

0

## RED INDICATES ORIGINAL

3. EXAMPLE OF A COMPLETE MODEL NO



- TFS-IZ (GOLD) 2. FINISH: BODY: CONTACT: TFS-IB (GOLD)
- CIRCUIT BOARD EDGE MOUNT "F" STYLE FEMALE JACK

NOTES: UNLESS OTHERWISE SPECIFIED.





UNLESS OTHERWISE SPECIFIED. J.CARPENTER 08-04-08 m. J. 8-11-08 FINISH: M 8-12-08

1-0579

SCALE 2/1

0

CBJE130

-0579 A 14949 SHEET

NEXT ASSY

DO NOT SCALE DWG SCALE

.050 -

. 340

8-3-01

## **Mouser Electronics**

**Authorized Distributor** 

Click to View Pricing, Inventory, Delivery & Lifecycle Information:

Cinch Connectivity Solutions: CBJE130-1