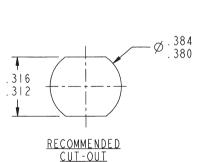

SCALE 2/1

- . 050

0

0

RECOMMENDED PCB LAYOUT

SCALE 1/1

0

## RED INDICATES ORIGINAL

3. EXAMPLE OF A COMPLETE MODEL NO



- TFS-IZ (GOLD) 2. FINISH: BODY: CONTACT: TFS-IB (GOLD)
- CIRCUIT BOARD EDGE MOUNT "F" STYLE FEMALE JACK

NOTES: UNLESS OTHERWISE SPECIFIED.





UNLESS OTHERWISE SPECIFIED. J.CARPENTER 08-04-08 m. J. 8-11-08 FINISH: M 8-12-08

1-0579

SCALE 2/1

0

CBJE130

-0579 A 14949 SHEET

NEXT ASSY

DO NOT SCALE DWG SCALE

.050 -

. 340

8-3-01

## **Mouser Electronics**

**Authorized Distributor** 

Click to View Pricing, Inventory, Delivery & Lifecycle Information:

Cinch Connectivity Solutions: CBJE130-1