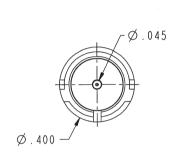

SCALE 2/1

- . 050

0

0

RECOMMENDED PCB LAYOUT

SCALE 1/1

0

## RED INDICATES ORIGINAL

3. EXAMPLE OF A COMPLETE MODEL NO



- TFS-IZ (GOLD) 2. FINISH: BODY: CONTACT: TFS-IB (GOLD)
- CIRCUIT BOARD EDGE MOUNT "F" STYLE FEMALE JACK

NOTES: UNLESS OTHERWISE SPECIFIED.





UNLESS OTHERWISE SPECIFIED. J.CARPENTER 08-04-08 m. J. 8-11-08 FINISH: M 8-12-08

1-0579

SCALE 2/1

0

CBJE130

-0579 A 14949 SHEET

NEXT ASSY

DO NOT SCALE DWG SCALE

.050 -

. 340

8-3-01

## **Mouser Electronics**

**Authorized Distributor** 

Click to View Pricing, Inventory, Delivery & Lifecycle Information:

Cinch Connectivity Solutions: CBJE130-1