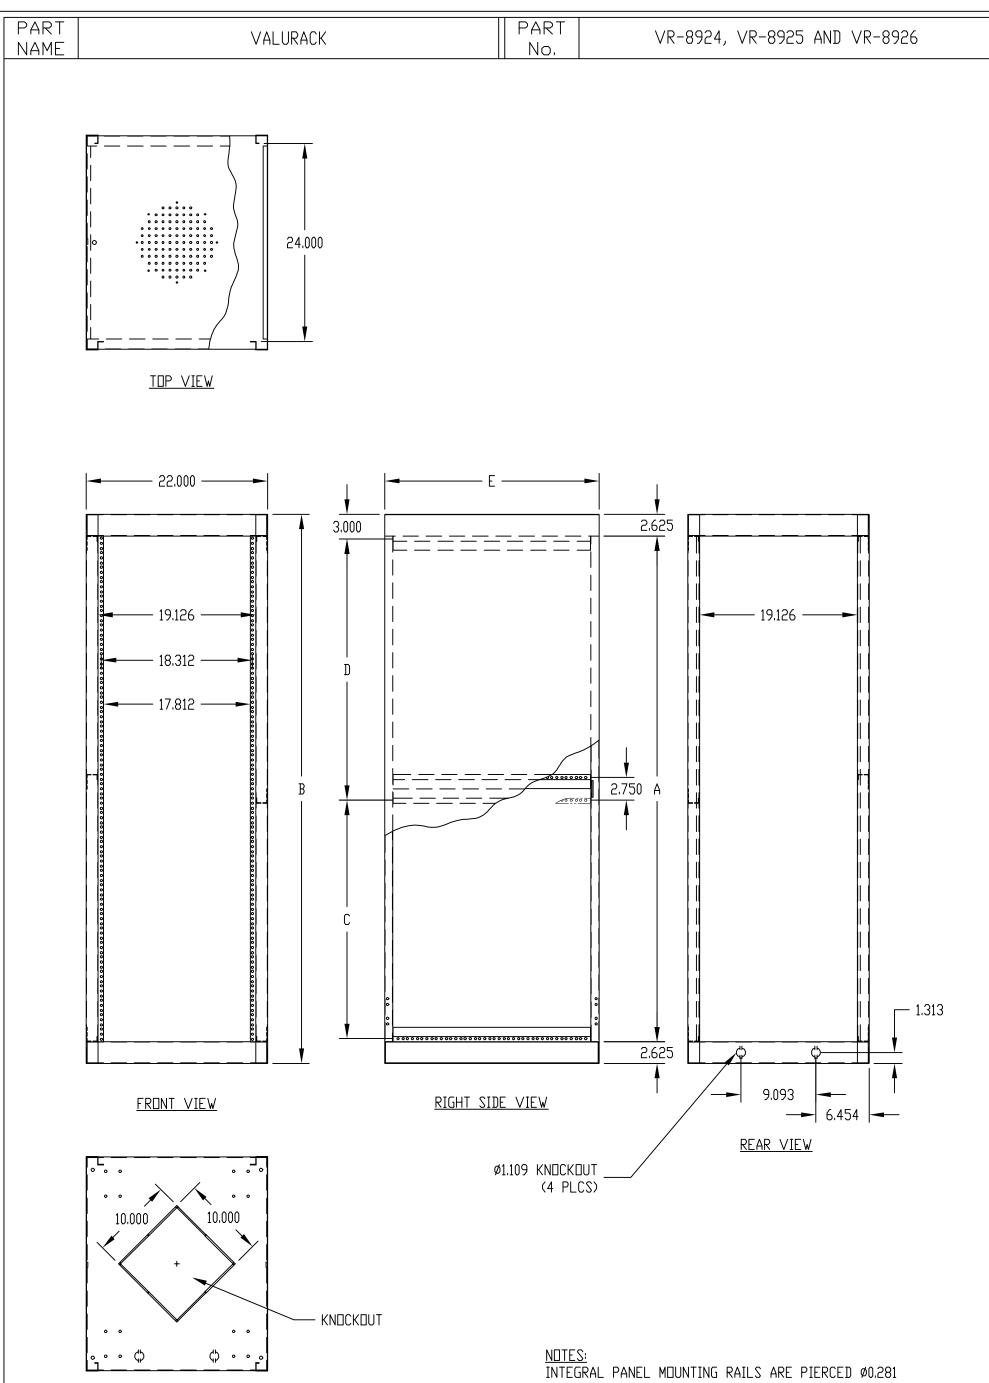

<u>BOTTOM VIEW</u>

HOLES ON E.I.A. UNIVERSAL SPACING. BOTTOM PIERCED FOR RC-7758 CASTERS OR RL-7766 LEVELERS

FINISH: BLACK TEXTURE

| PART No. | A      | В      | С      | D      |
|----------|--------|--------|--------|--------|
| VR-8924  | 61.312 | 66.562 | 28.906 | 61.656 |
| VR-8925  | 70.062 | 75.312 | 33,281 | 36.031 |
| VR-8926  | 78.812 | 84.062 | 37.656 | 40.406 |

| MATERIAL:                   |    |     |       |
|-----------------------------|----|-----|-------|
| SIDES                       | 18 | GA. | STEEL |
| TOP, BOTTOM & RAIL SUPPORTS | 16 | GA. | STEEL |