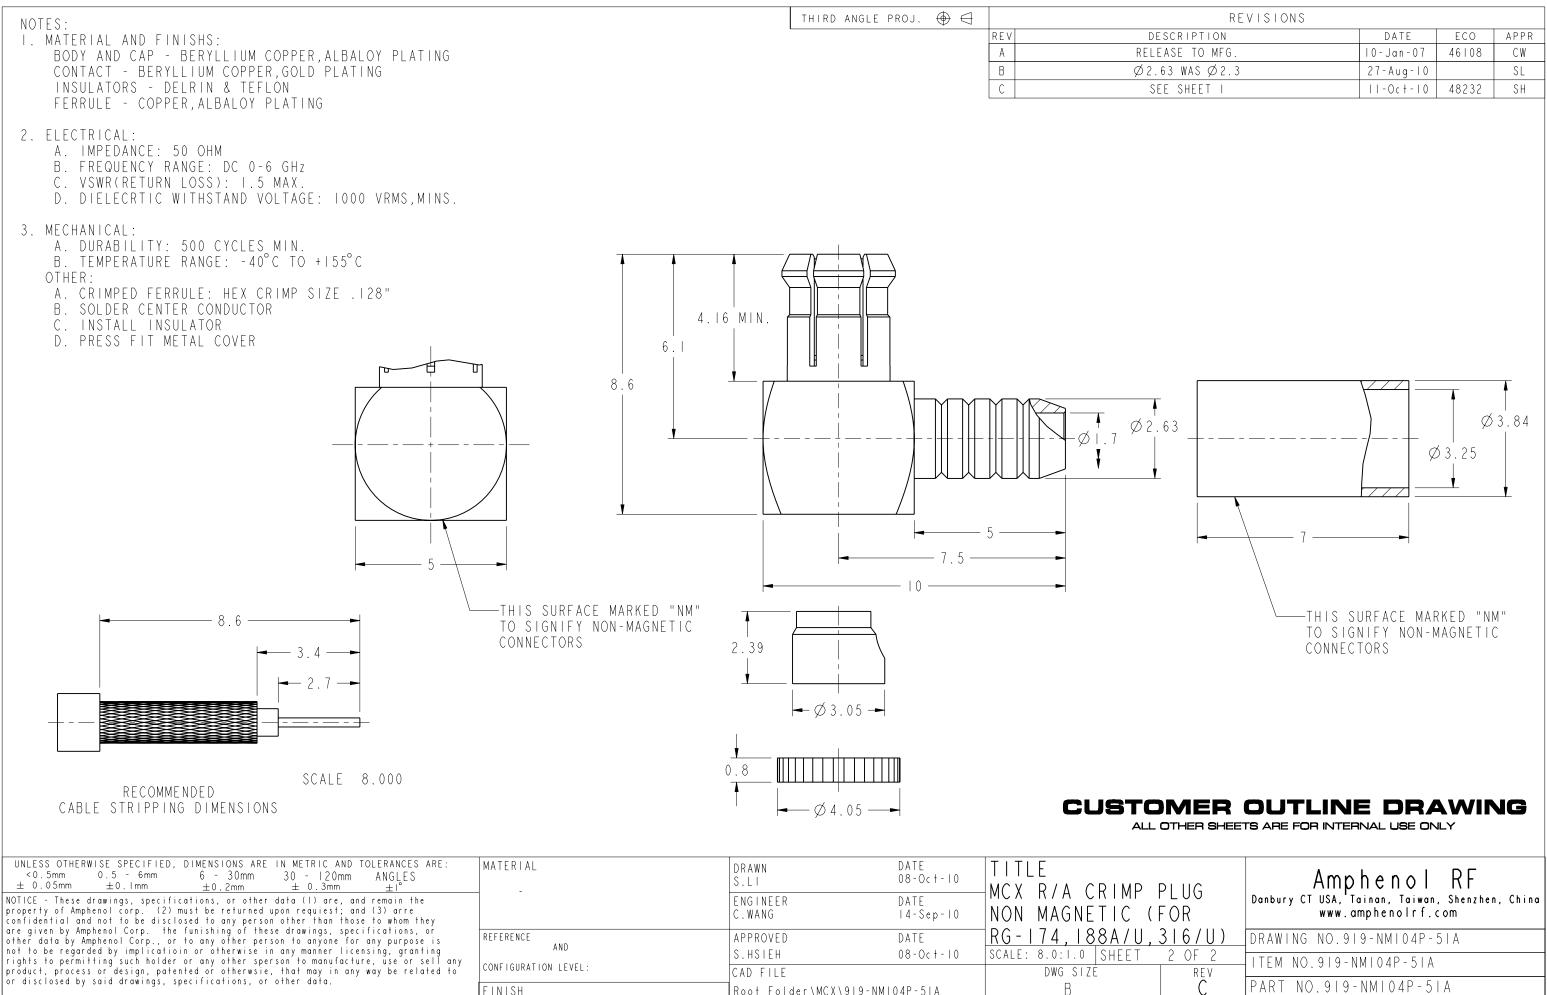

| UNLESS OTHERWISE SPECIFIED, DIMENSIONS ARE IN METRIC AND TOLERANCES ARE:<br>< 0.5mm  0.5 - 6mm  6 - 30mm  30 - 120mm  ANGLES<br>$\pm 0.05mm$ $\pm 0.1mm$ $\pm 0.2mm$ $\pm 0.3mm$ $\pm 1^{\circ}$                                                                                                                                                                                                                                                                                                                                                                                                                                                                                                                                                                 | MATERIAL                       | DRAWN DATE<br>S.LI 08-Oct-                 | TITLE<br>MCX R/A CRIMP PLU                    |
|------------------------------------------------------------------------------------------------------------------------------------------------------------------------------------------------------------------------------------------------------------------------------------------------------------------------------------------------------------------------------------------------------------------------------------------------------------------------------------------------------------------------------------------------------------------------------------------------------------------------------------------------------------------------------------------------------------------------------------------------------------------|--------------------------------|--------------------------------------------|-----------------------------------------------|
| NOTICE - These drawings, specifications, or other data (1) are, and remain the<br>property of Amphenol corp. (2) must be returned upon requiest; and (3) arre<br>confidential and not to be disclosed to any person other than those to whom they<br>are given by Amphenol Corp. the funishing of these drawings, specifications, or<br>other data by Amphenol Corp., or to any other person to anyone for any purpose is<br>not to be regarded by implicatioin or otherwise in any manner licensing, granting<br>rights to permitting such holder or any other sperson to manufacture, use or sell any<br>product, process or design, patented or otherwsie, that may in any way be related to<br>or disclosed by said drawings, specifications, or other data. |                                | ENGINEER DATE<br>C.WANG I4-Sep-            | NON MAGNETIC (FOR                             |
|                                                                                                                                                                                                                                                                                                                                                                                                                                                                                                                                                                                                                                                                                                                                                                  | REFERENCE                      | APPROVED DATE   S.HSIEH 08-Oc+-            | RG-174,188A/U,316   IO SCALE: 8.0:1.0 SHEET 2 |
|                                                                                                                                                                                                                                                                                                                                                                                                                                                                                                                                                                                                                                                                                                                                                                  | CONFIGURATION LEVEL:<br>FINISH | CAD FILE<br>Root Folder\MCX\919-NM104P-51A | dwg sizė<br>B                                 |