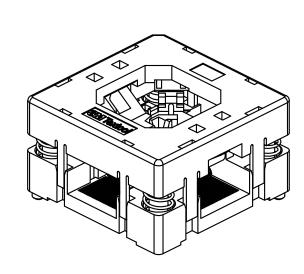

## 3M™ TEXTOOL™ OPEN-TOP SOCKETS FOR QFN APPLICATIONS

## NOTES:

1. MATERIALS:

**SPRINGS** SS PLATING: Au CONTACTS Be Cu IC GUIDES PES COLOR: BLACK PRESSURE PAD PES COLOR: BLACK COLOR: BLACK COVER PPS or equiv. COLOR: BLACK BASE PES

- 2. SEE THE REGULATORY INFORMATION APPENDIX (RIA) IN THE "RoHS COMPLIANCE" SECTION WWW.3MCONNECTOR.COM FOR COMPLIANCE INFORMATION (RIA E1 & C1 APPLY).
- 3. FOR PRODUCT SPECIFICATIONS AND WARRANTY INFORMATION SEE: