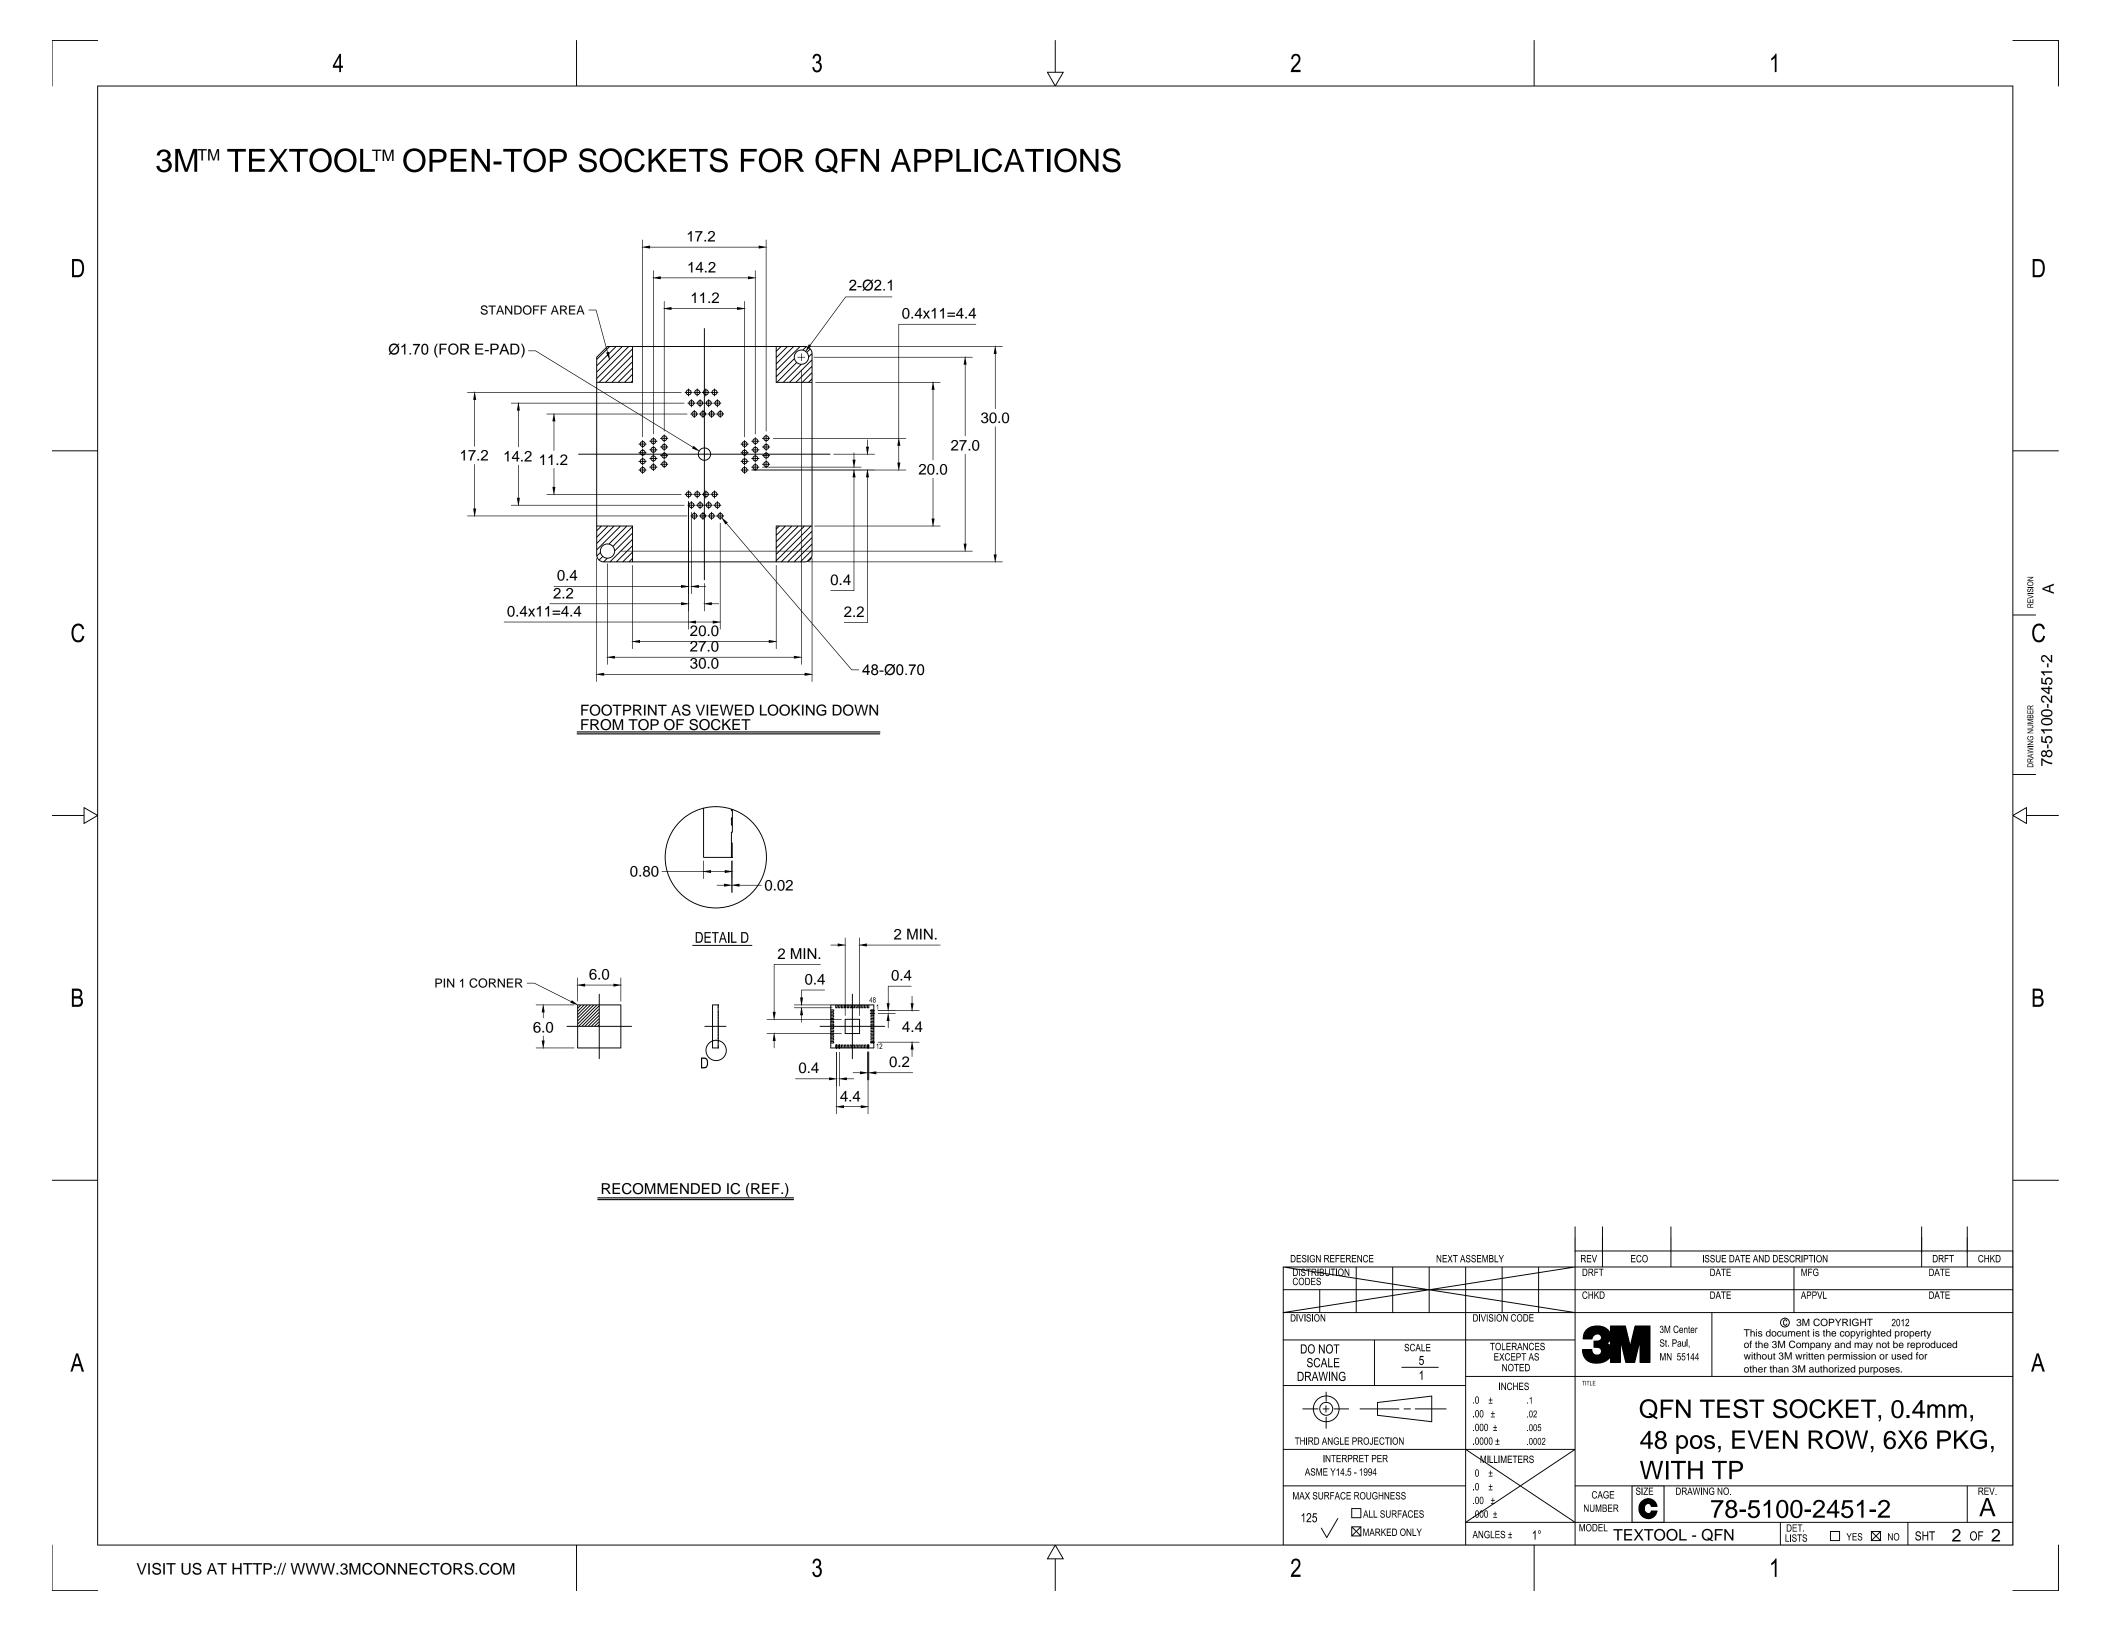

D

C

В

Α

## 3M™ TEXTOOL™ OPEN-TOP SOCKETS FOR QFN APPLICATIONS







## NOTES:

1. MATERIALS:

**SPRINGS** SS PLATING: Au CONTACTS Be Cu IC GUIDES PES COLOR: BLACK PRESSURE PAD PES COLOR: BLACK COLOR: BLACK COVER PPS or equiv. COLOR: BLACK BASE PES

- 2. SEE THE REGULATORY INFORMATION APPENDIX (RIA) IN THE "RoHS COMPLIANCE" SECTION WWW.3MCONNECTOR.COM FOR COMPLIANCE INFORMATION (RIA E1 & C1 APPLY).
- 3. FOR PRODUCT SPECIFICATIONS AND WARRANTY INFORMATION SEE:

WWW.3MCONNECTOR.COM PN 248-4205-01



VISIT US AT HTTP:// WWW.3MCONNECTORS.COM

3

2

| DRAWING NUMBER | 78-5100-2451-2

D



## **Mouser Electronics**

**Authorized Distributor** 

Click to View Pricing, Inventory, Delivery & Lifecycle Information:

3M:

248-4205-01