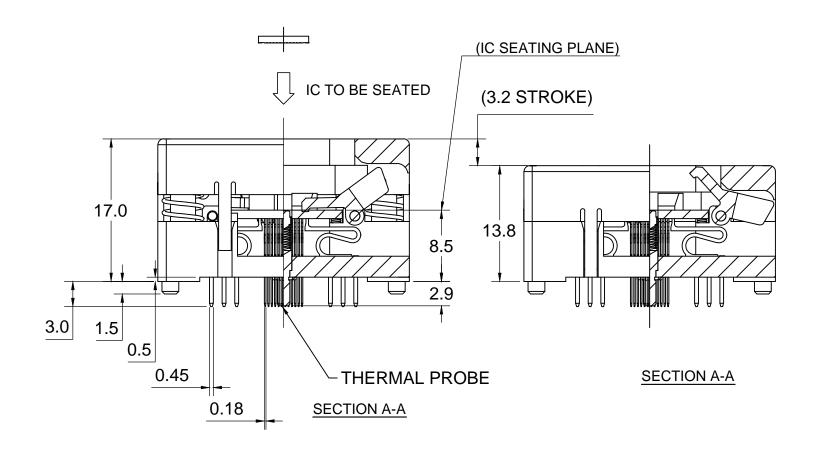

## 3M™ TEXTOOL™ OPEN-TOP SOCKETS FOR QFN APPLICATIONS

## NOTES:

1. MATERIALS:

**SPRINGS** SS PLATING: Au CONTACTS Be Cu IC GUIDES PES COLOR: BLACK PRESSURE PAD PES COLOR: BLACK COLOR: BLACK COVER PPS or equiv. COLOR: BLACK BASE PES

- 2. SEE THE REGULATORY INFORMATION APPENDIX (RIA) IN THE "RoHS COMPLIANCE" SECTION WWW.3MCONNECTOR.COM FOR COMPLIANCE INFORMATION (RIA E1 & C1 APPLY).
- 3. FOR PRODUCT SPECIFICATIONS AND WARRANTY INFORMATION SEE: