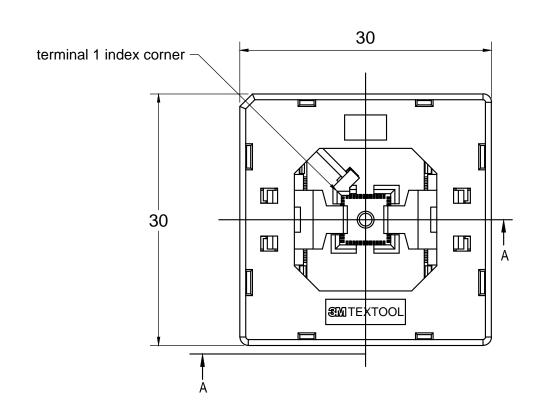

## 3M™ TEXTOOL™ OPEN-TOP SOCKETS FOR QFN APPLICATIONS

## NOTES:

1. MATERIALS:

**SPRINGS** SS PLATING: Au CONTACTS Be Cu IC GUIDES PES COLOR: BLACK PRESSURE PAD PES COLOR: BLACK COLOR: BLACK COVER PPS or equiv. COLOR: BLACK BASE PES

- 2. SEE THE REGULATORY INFORMATION APPENDIX (RIA) IN THE "RoHS COMPLIANCE" SECTION WWW.3MCONNECTOR.COM FOR COMPLIANCE INFORMATION (RIA E1 & C1 APPLY).
- 3. FOR PRODUCT SPECIFICATIONS AND WARRANTY INFORMATION SEE: