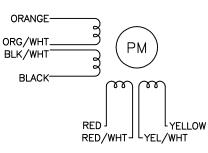

SWITCHING SEQUENCE FOR CW ROTATION FACING MOUNTING END

| STEP | ORANGE | BLACK | RED | YELLOW |
|------|--------|-------|-----|--------|
| 0    | +      | -     | +   | _      |
| 1    |        | +     | +   | _      |
| 2    |        | +     |     | +      |
| 3    | +      |       |     | +      |
| 4    | +      | _     | +   | _      |