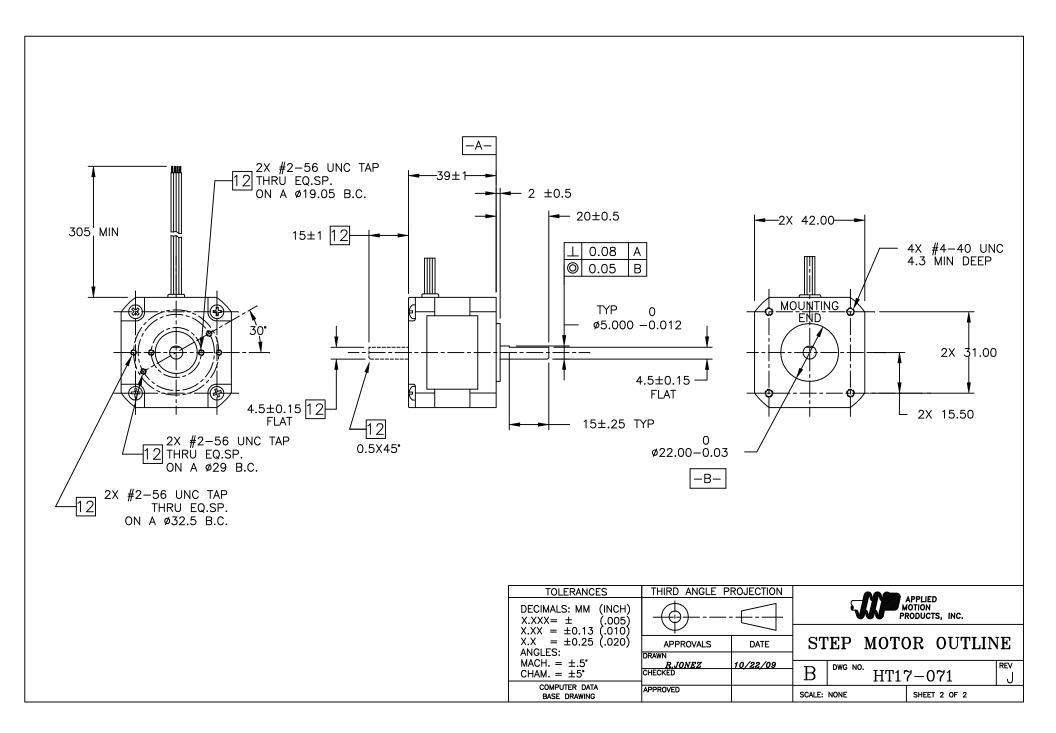

NOTES, UNLESS OTHERWISE SPECIFIED:

- 1 MEASURMENTS MADE AT RATED CURRENT IN EACH PHASE.
- 2 BETWEEN ANY TWO ADJACENT STEP POSITIONS.
- 3 MAXIMUM ERROR IN 360°.
- 4. HIPOT 500 VAC FOR ONE MINUTE.
- 5. LEADS: 8 ,AWG 26,7 STRAND MIN.,UL AND CSA APPROVED, UL 3265.
- 6. INSULATION RESISTANCE: 100 MEGOHMS MIN AT 500 VDC.
- 7 AS MEASURED ACROSS ANY WINDING.
- AS MEASURED ACROSS ANY WINDING USING AN A.C. INDUCTANCE BRIDGE (1 KHz). AS MEASURED BY THE CHANGE IN RESISTANCE METHOD, WITH RATED
- VOLTAGE APPLIED TO 2 PHASES; WITH MOTOR AT REST.
- VOLINGE AITELED TO 2 THASES, WITH MOTOR AT R
- 10. HIGH TORQUE MOTOR DESIGN.
- 11. ROTOR & STATOR LAMINATION MATERIAL: 0.5mm thk, SEE AMP STD SPEC #1500-062.
- 12 SHAFT OPTION: IF DOUBLE SHAFT REQUIRED ADD "D" TO END OF PART NUMBER.
- 13. THIS MOTOR TO BE MANUFACTURED IN COMPLIANCE WITH EU DIRECTIVE "ROHS 2002/95/EC".
- 4 MOTOR LABEL TO INCLUDE "ROHS" COMPLIANT, 'MADE IN (COUNTRY OF ORIGIN)' AND DATE CODE.

| CONTRACT NO. CAT    |         |                    |       | APPLIED<br>MOTION<br>PRODUCTS, | INC.      |              |     |
|---------------------|---------|--------------------|-------|--------------------------------|-----------|--------------|-----|
| APPROVALS           | DATE    | 0                  |       |                                |           |              | -   |
| DRAWN<br>R. BARRICK | 1/11/94 | STEP MOTOR OUTLINE |       |                                |           |              |     |
|                     | 2/16/94 |                    | COMPU | TER DATA                       | DWG NO.   |              | REV |
| APPROVED. Kordik.   | 2/16/94 | В                  |       | DRAWING                        | 5110 110. | HT17 - 071   | J   |
| APPROVED Hazelwood  | 7/26/02 | SCALE:             | FULL  |                                |           | SHEET 1 OF 2 |     |