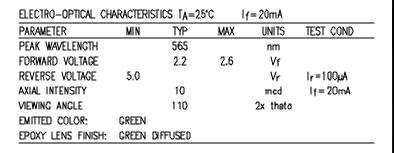

PART NUMBER

B SSL-LX2559D3GD

2.5mm x 5mm RECTANGULAR, ARCHED LED, 565nm GREEN LED, GREEN DIFFUSED.

CONFIDENTIAL INFORMATION

THE INFORMATION CONTAINED IN THIS DOCUMENT IS THE PROPERTY OF LUMEX NO. EXCEPT AS SPECIFICALLY AUTHORIZED IN WRITING BY LUMEX INC., THE HOLDER OF THIS DOCUMENT SHALL KEEP ALL INFORMATION CONTAINED HEREIN CONFIDENTIAL AND SHALL PROTECT SAME IN WHOLE OR IN PART FROM DISCLISSINGE AND DISSEMINATION TO ALL THIRD PARTIES.