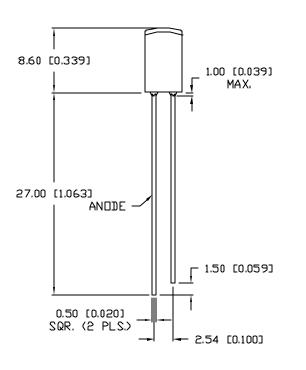

PART NUMBER

B SSL-LX2559D3GD

2.5mm x 5mm RECTANGULAR, ARCHED LED, 565nm GREEN LED, GREEN DIFFUSED.

CONFIDENTIAL INFORMATION

THE INFORMATION CONTAINED IN THIS DOCUMENT IS THE PROPERTY OF LUMEX NO. EXCEPT AS SPECIFICALLY AUTHORIZED IN WRITING BY LUMEX INC., THE HOLDER OF THIS DOCUMENT SHALL KEEP ALL INFORMATION CONTAINED HEREIN CONFIDENTIAL AND SHALL PROTECT SAME IN WHOLE OR IN PART FROM DISCLISSINGE AND DISSEMINATION TO ALL THIRD PARTIES.