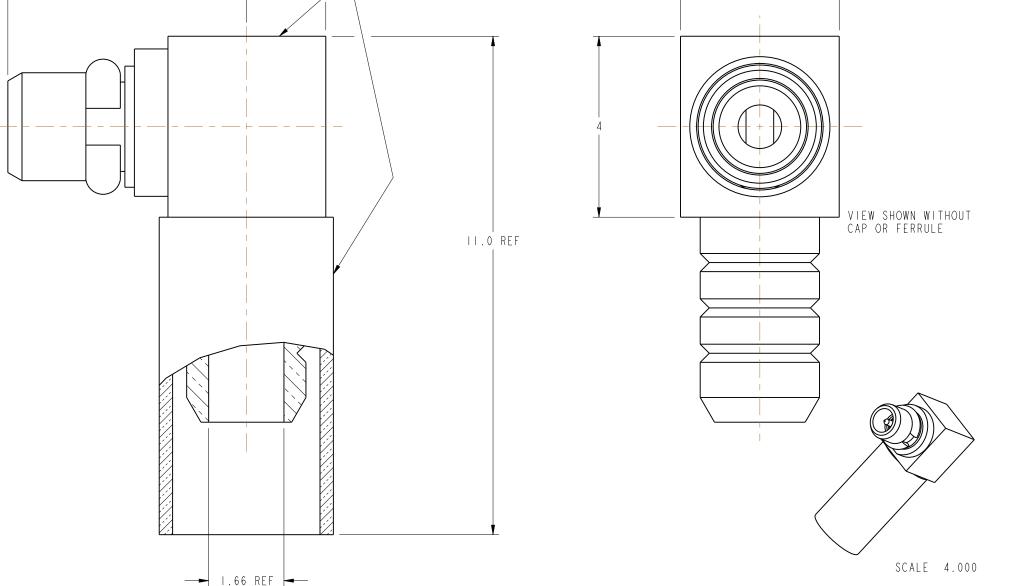

## **CUSTOMER OUTLINE DRAWING**

ALL OTHER SHEETS ARE FOR INTERNAL USE ONLY

|    | UNLESS OTHERWISE SPECIFIED, DIMENSIONS ARE IN METRIC AND TOLERANCES ARE:  0.5 - 6mm 6 - 30mm 30 - 120mm ANGLES  ±0.1mm ±0.2mm ± 0.3mm ±1°                                                                                                  | MATERIAL                             | DRAWN<br>K. CAPOZZI    | DATE<br>18-Jul-06 | TITLE<br>ASSEMBLY MMCX       | Amphenol RF                                                           |
|----|--------------------------------------------------------------------------------------------------------------------------------------------------------------------------------------------------------------------------------------------|--------------------------------------|------------------------|-------------------|------------------------------|-----------------------------------------------------------------------|
| p  | NOTICE - These drawings, specifications, or other data (I) are, and remain the property of Amphenol corp. (2) must be returned upon requiest; and (3) arresonfidential and not to be disclosed to any person other than those to whom they |                                      | ENGINEER<br>K. CAPOZZI | DATE<br>18-Jul-06 | R/A PLUG TO RG-316           | Danbury CT USA, Tainan, Taiwan, Shenzhen, China<br>www.amphenolrf.com |
| 0  | re given by Amphenol Corp. the funishing of these drawings, specifications, or<br>other data by Amphenol Corp., or to any other person to anyone for any purpose is                                                                        | REFERENCE<br>EAR # 1952 AND 908-7007 | APPROVED               | DATE              | NON MAGNETIC                 | DRAWING NO.                                                           |
|    | ot to be regarded by implicatioin or otherwise in any manner licensing, granting<br>ights to permitting such holder or any other sperson to manufacture, use or sell any                                                                   |                                      | B. C. GLEISSNER        | 9/20/10           | SCALE: 12.0:1.0 SHEET 2 OF 2 | ITEM NO.                                                              |
| p  | product, process or design, patented or otherwsie, that may in any way be related to                                                                                                                                                       | CONFIGURATION LEVEL:                 | CAD FILE               |                   | DWG SIZE   CODE ID   REV     |                                                                       |
| l° | or disclosed by said drawings, specifications, or other data.                                                                                                                                                                              | FINISH                               |                        |                   | В 74868 Е                    | 908-NM43300                                                           |