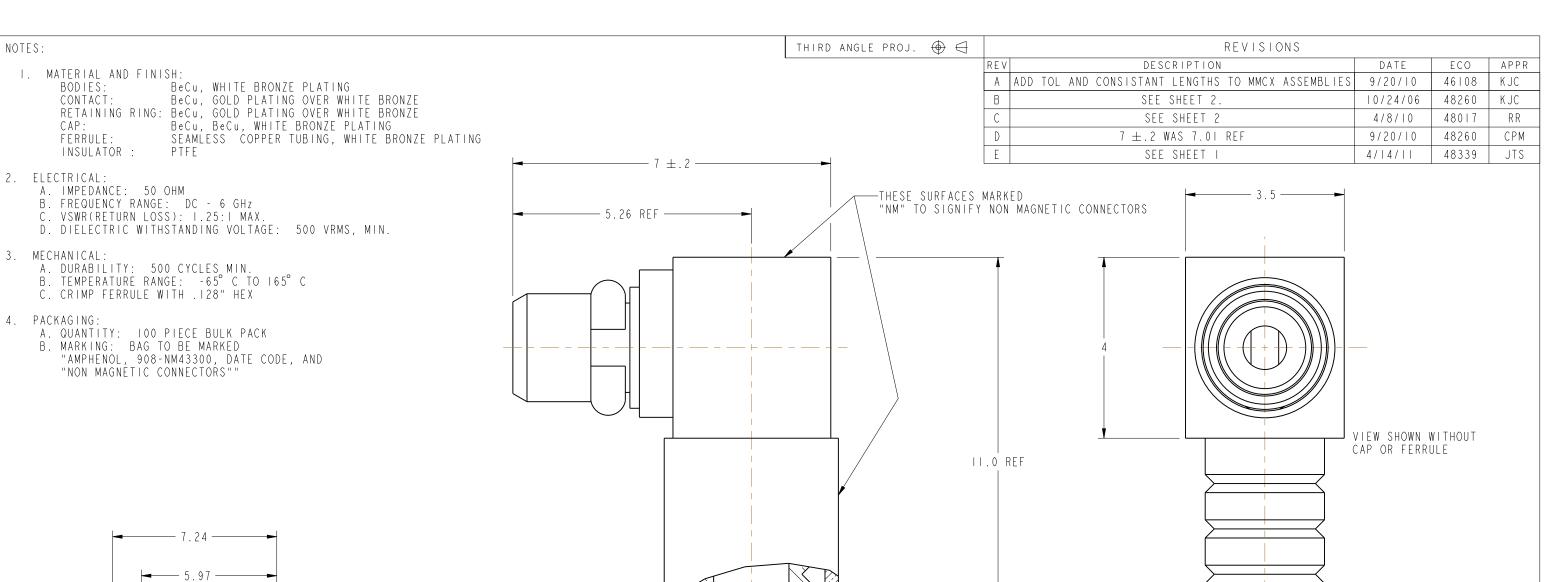

## **RECOMMENDED CABLE** STRIPPING DIMENSIONS



## **CUSTOMER OUTLINE DRAWING**

ALL OTHER SHEETS ARE FOR INTERNAL USE ONLY

|    | UNLESS OTHERWISE SPECIFIED, DIMENSIONS ARE IN METRIC AND TOLERANCES ARE:  0.5 - 6mm 6 - 30mm 30 - 120mm ANGLES  ±0.1mm ±0.2mm ± 0.3mm ±1°                                                                                                  | MATERIAL                             | DRAWN<br>K. CAPOZZI    | DATE<br>18-Jul-06 | TITLE<br>ASSEMBLY MMCX       | Amphenol RF                                                           |
|----|-----------------------------------------------------------------------------------------------------------------------------------------------------------------------------------------------------------------------------------------