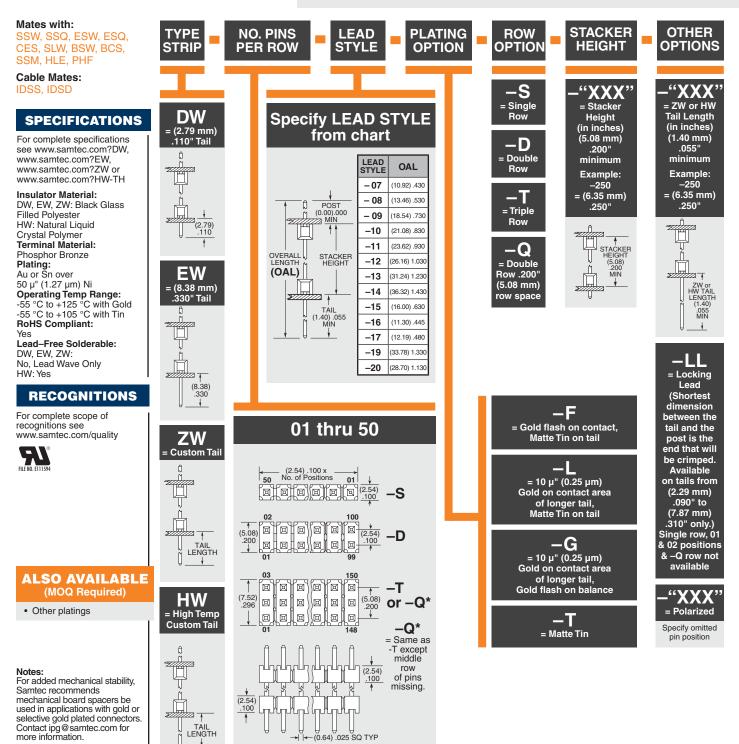

DW, EW, ZW, HW-TH SERIES

(2.54 mm) .100"

HW-14-08-G-S-300-100

## FLEXIBLE .025" SQ BOARD STACKERS

FLEX STACK



This Series is non-standard, non-returnable.

Due to technical progress, all designs, specifications and components are subject to change without notice

WWW.SAMTEC.COM

All parts within this catalog are built to Samtec's specifications. Customer specific requirements must be approved by Samtec and identified in a Samtec customer-specific drawing to apply.

## **Mouser Electronics**

Authorized Distributor

Click to View Pricing, Inventory, Delivery & Lifecycle Information:

Samtec: ZW-17-09-L-D-330-180