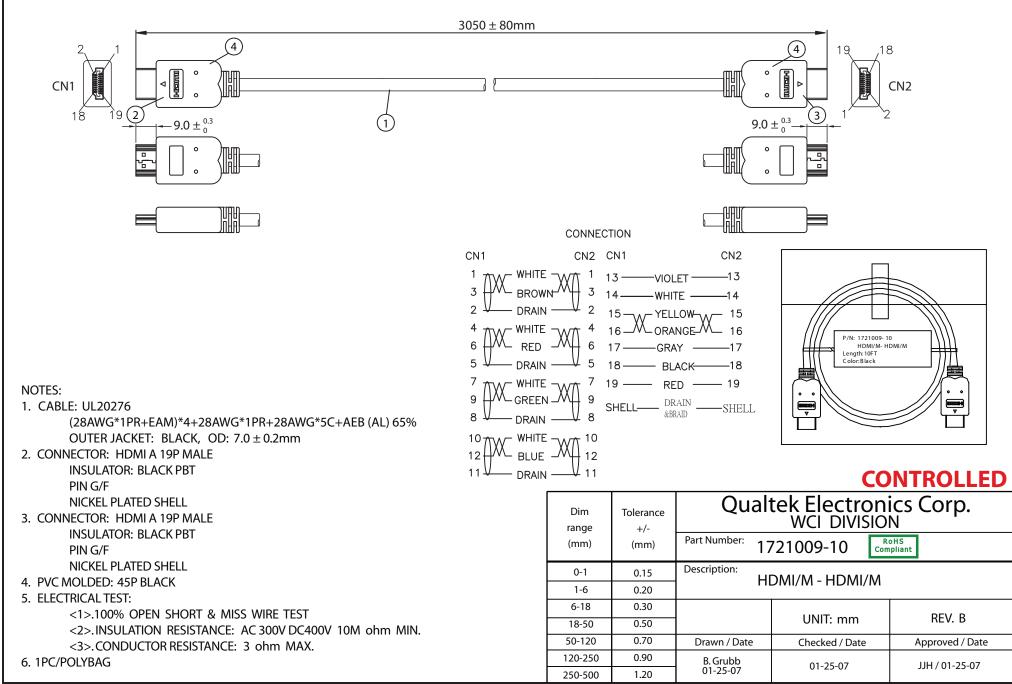

THESE DRAWINGS ARE THE PROPERTY OF QUALTEK ELECTRONICS AND NOT TO BE REPRODUCED FOR OR COMMUNICATED TO A THIRD PARTY WITHOUT THE EXPRESS WRITTEN PERMISSION OF AN OFFICER OF QUALTEK ELECTRONICS.

|   | REVISION |                                                |          |          |
|---|----------|------------------------------------------------|----------|----------|
|   | REV.     | DESCRIPTION                                    | DATE     | APPROVED |
| ĺ | Α        | Changed HDMI/M Mold Design /                   | 03-12-07 | DP       |
|   |          | Changed Cable Spec /                           |          |          |
| [ |          | Changed From Crimp Terminal to Solder Terminal |          |          |
|   | В        | Updated Graphics, Notes, and Pin out           | 02-07-14 | LY       |