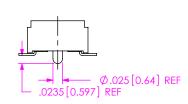

\* = FOR -BE OPTION ONLY

## \* PROPRIETARY NOTE THIS DOCUMENT CONTAINS CONFIDENTIAL AND

PROPRETARY INFORMATION AND ALL DESIGN,
MANUFACTURING, REPRODUCTION, LEE, PATTENT RIGHTS
AND SALES RIGHTS ARE EXPRESSLY RESERVED BY SAMITEC,
AND SALES RIGHTS ARE EXPRESSLY RESERVED BY SAMITEC,
INC. THIS DOCUMENT SHALL NOT BE ESCLOSED, IN WHOMEN SHALL DIST DESIGNED, IN CORPORTING TO ANY UNAUTHORIZED PRESON OR ENTITY MORNEY
BERRODUCED, TRANSFERRED OR IN ROPORGRATE IN ANY
OTHER RODICET IN ANY MANARIER WITHOUT THE EXPRESS
WRITTEN CONSENS OF SAMITEC, INC.

DO NOT SCALE DRAWING

SHEET SCALE: 4:1



520 PARK EAST BLVD, NEW ALBANY, IN 47150 PHONE: 812-944-6733 FAX: 812-948-5047 e-Mail info@SAMTEC.com code 55322

DESCRIPTION:

2MM LOW PROFILE SOCKET STRIP

DWG. NO. CLT-1XX-02-XX-D-XX

BY: BRATCHER 10/03/1994