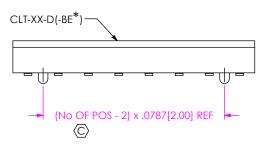

\* = FOR -BE OPTION ONLY

## \* PROPRIETARY NOTE THIS DOCUMENT CONTAINS CONFIDENTIAL AND

PROPRETARY INFORMATION AND ALL DESIGN,
MANUFACTURING, REPRODUCTION, LEE, PATTENT RIGHTS
AND SALES RIGHTS ARE EXPRESSLY RESERVED BY SAMITEC,
AND SALES RIGHTS ARE EXPRESSLY RESERVED BY SAMITEC,
INC. THIS DOCUMENT SHALL NOT BE ESCLOSED, IN WHOMEN SHALL DIST DESIGNED, IN CORPORTING TO ANY UNAUTHORIZED PRESON OR ENTITY MORNEY
BERRODUCED, TRANSFERRED OR IN ROPORGRATE IN ANY
OTHER RODICET IN ANY MANARIER WITHOUT THE EXPRESS
WRITTEN CONSENS OF SAMITEC, INC.

DO NOT SCALE DRAWING

SHEET SCALE: 4:1



520 PARK EAST BLVD, NEW ALBANY, IN 47150 PHONE: 812-944-6733 FAX: 812-948-5047 e-Mail info@SAMTEC.com code 55322

DESCRIPTION:

2MM LOW PROFILE SOCKET STRIP

DWG. NO. CLT-1XX-02-XX-D-XX

BY: BRATCHER 10/03/1