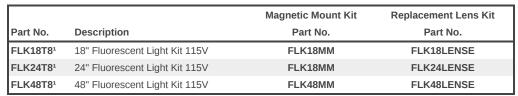

## **Features**

- · CSA and UL component recognized.
- Operating voltage 115 AC 60Hz
- 115V AC, features a manually operated switch, 115V convenience outlet, durable plastic lens, and 6 foot power cord (without plug).
- Can mount into light mounting channel, bolt through enclosure or by using magnet strip (available separately see chart below.)
- 1¾" high x 4½" deep.
- · Finished in white.
- Use standard 18", 24" or 48" T8 fluorescent bulb (not included)
- Magnet mount
  - o Can be used with mild steel enclosures only.

· Remote Door Switches

<sup>&</sup>lt;sup>1</sup> T8 fluorescent bulb not included

© 2020. Hammond Manufacturing Ltd. All rights reserved.