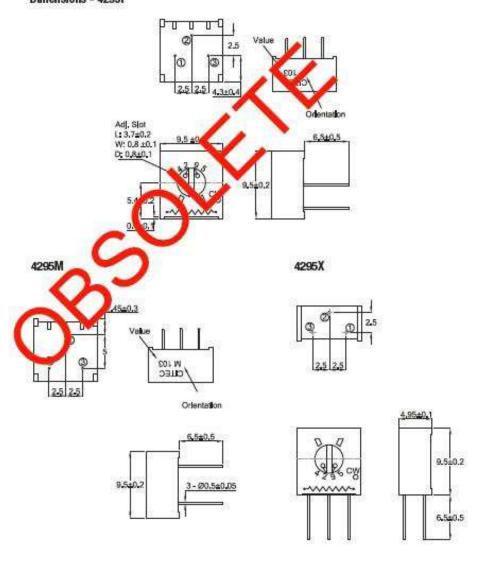

| 250 Hrs at 125°C 5 Cycles -55°C to +125°C 4000 Bumps; 40G 10 - 500Hz; 30 G 200 Cycles, Min. ΔR < 3% after 1000 Hrs. at 0.5 waits Sealed for board washing (85°C Florinert) 55/125/56 |

## Dimensions - 4295P





# Type 4295 Series

#### Dimensions - 4295MF/PF



# **Mouser Electronics**

**Authorized Distributor** 

Click to View Pricing, Inventory, Delivery & Lifecycle Information:

<u>TE Connectivity</u>: 404806392014