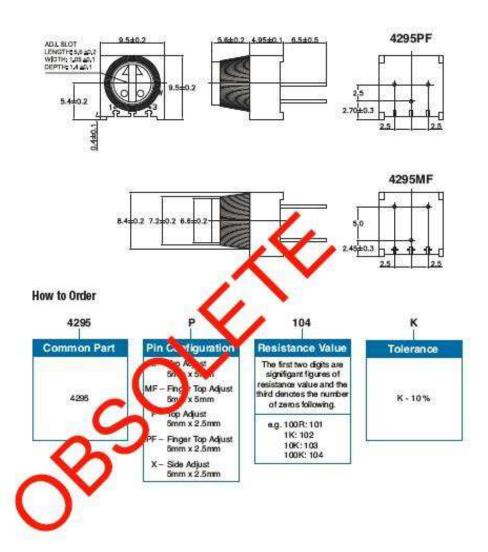

| 250 Hrs at 125°C 5 Cycles -55°C to +125°C 4000 Bumps; 40G 10 - 500Hz; 30 G 200 Cycles, Min. ΔR < 3% after 1000 Hrs. at 0.5 waits Sealed for board washing (85°C Florinert) 55/125/56 |

## Dimensions - 4295P





# Type 4295 Series

#### Dimensions - 4295MF/PF



# **Mouser Electronics**

**Authorized Distributor** 

Click to View Pricing, Inventory, Delivery & Lifecycle Information:

<u>TE Connectivity</u>: 404806392014