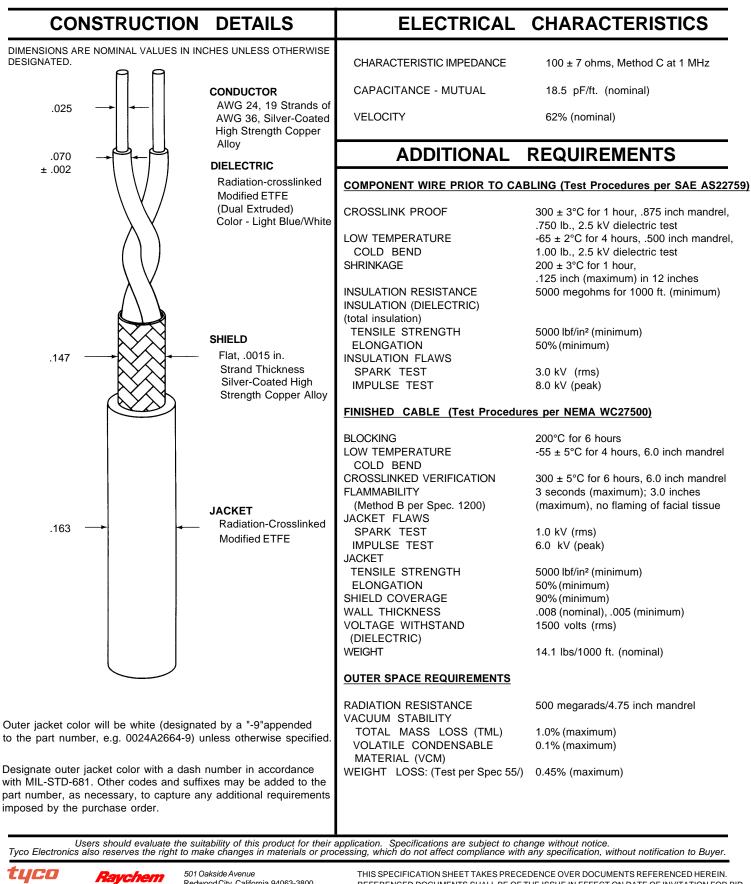

SPECIFICATION CONTROL DRAWING 100 OHMS, AWG 24, 19 STRANDS OF AWG 36,

TWIN CONDUCTOR CABLE, OUTER SPACE

Date: 12-13-06

0024A2664

F

Revision:

THIS SPECIFICATION SHEET FORMS A PART OF THE LATEST ISSUE OF RAYCHEM SPECIFICATION 1200.