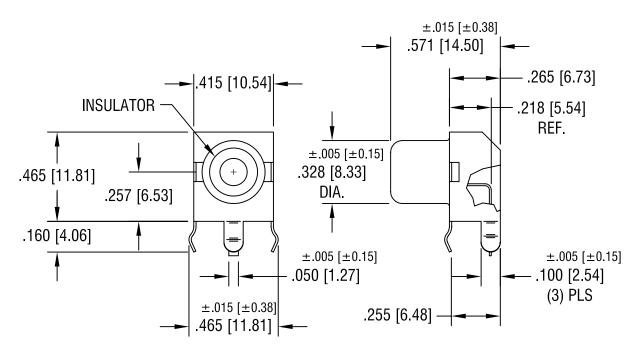

## 1 SHELL

MAT'L - .012 [0.30] TH'K STEEL

CONTACT:

MAT'L - .010 [0.25] TH'K BRASS

INSULATOR:

MAT'L - PHENOLIC

COLOR - BLACK

|       | FINISH                     |
|-------|----------------------------|
|       | GOLD PLA                   |
| ۱ ـ   |                            |
| D     | TOLERANCES INCH            |
|       | DECIMAL ± .010 [±          |
| REV.  | ANGULAR ± 1°               |
| 1124. | UNLESS OTHERWISE SPECIFIED |

## KEYSTONE ELECTRONICS CORP.

ASTORIA, N.Y. 11105-2017

PART NAME

SNAP-FIT 90° PC PHONO JACK

MATERIAL

AS NOTED

GOLD PLATE

BOONE