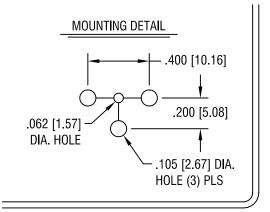

## 1 SHELL

MAT'L - .012 [0.30] TH'K STEEL

CONTACT:

MAT'L - .010 [0.25] TH'K BRASS

INSULATOR:

MAT'L - PHENOLIC

COLOR - BLACK

|       | FINISH                     |
|-------|----------------------------|
|       | GOLD PLA                   |
| ۱ ـ   |                            |
| D     | TOLERANCES INCH            |
|       | DECIMAL ± .010 [±          |
| REV.  | ANGULAR ± 1°               |
| 1124. | UNLESS OTHERWISE SPECIFIED |