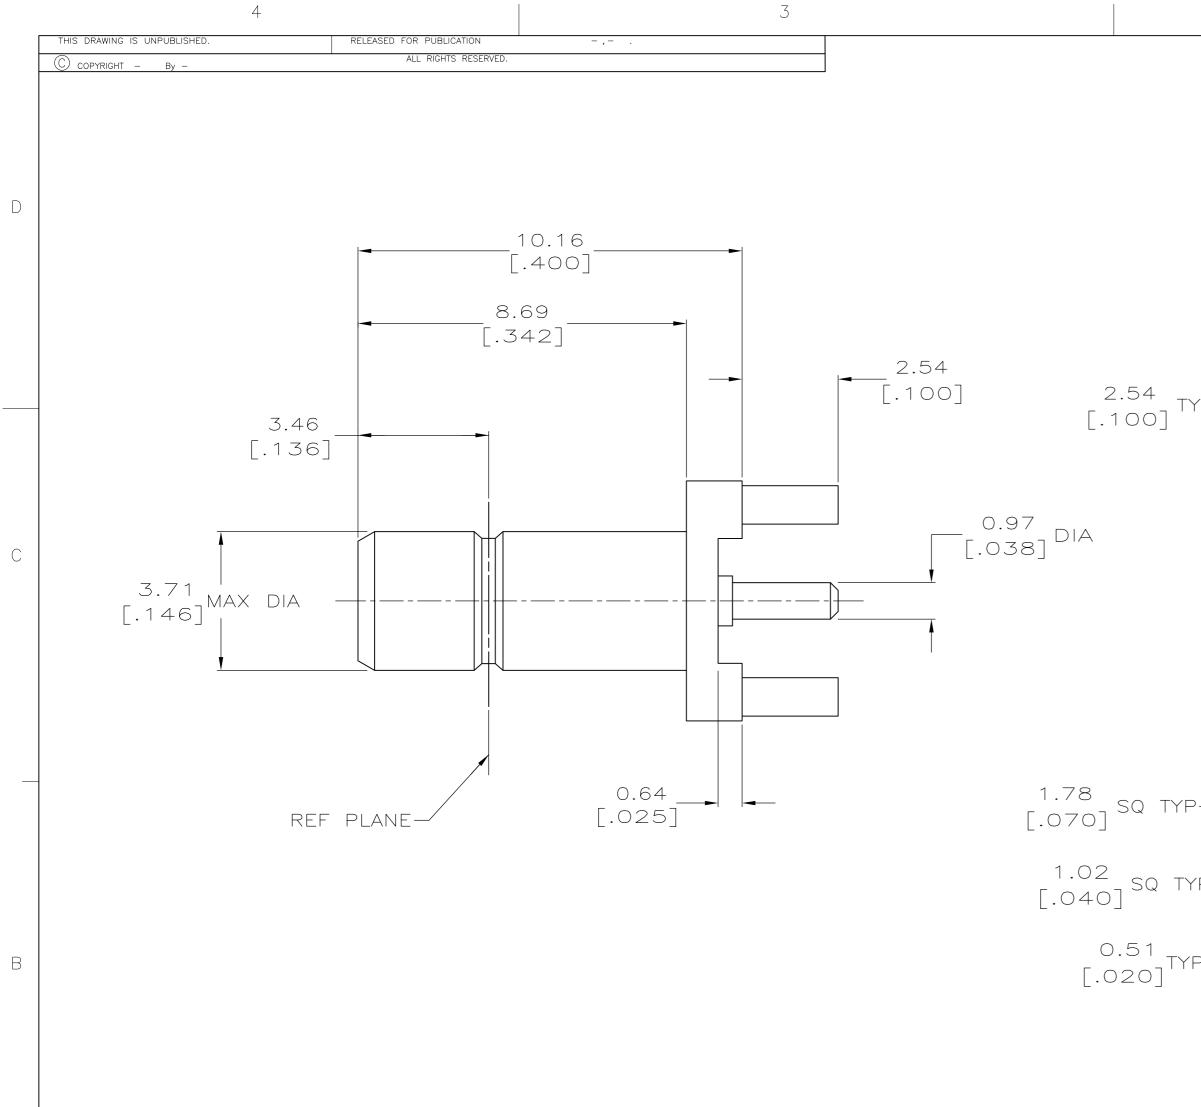

А

1471-9 (3/11)

| 2 1                                                                                                                                                                                                                                                                                                                                                                                                                                                                                                                                                                                                                                                                                                                                                                                                                                                                                                                                                                                                                                                                                                                                                                                                                                                                                                                                                                                                                                                                                                                                                                                                                                                                                                                                                                                                                                                                                                                                                                                                                                                                                                                                                                                                                                                                                                                                                                                                                                                                                                                                                                                                                                                                                                                                                                                                                                                                                                                                                                                                                                                                                                                                                                                                                                                                                                                                                                                                                                                                                                                                                                                                                                                                                                                                                                                                                                                                      |                                                        |            |
|--------------------------------------------------------------------------------------------------------------------------------------------------------------------------------------------------------------------------------------------------------------------------------------------------------------------------------------------------------------------------------------------------------------------------------------------------------------------------------------------------------------------------------------------------------------------------------------------------------------------------------------------------------------------------------------------------------------------------------------------------------------------------------------------------------------------------------------------------------------------------------------------------------------------------------------------------------------------------------------------------------------------------------------------------------------------------------------------------------------------------------------------------------------------------------------------------------------------------------------------------------------------------------------------------------------------------------------------------------------------------------------------------------------------------------------------------------------------------------------------------------------------------------------------------------------------------------------------------------------------------------------------------------------------------------------------------------------------------------------------------------------------------------------------------------------------------------------------------------------------------------------------------------------------------------------------------------------------------------------------------------------------------------------------------------------------------------------------------------------------------------------------------------------------------------------------------------------------------------------------------------------------------------------------------------------------------------------------------------------------------------------------------------------------------------------------------------------------------------------------------------------------------------------------------------------------------------------------------------------------------------------------------------------------------------------------------------------------------------------------------------------------------------------------------------------------------------------------------------------------------------------------------------------------------------------------------------------------------------------------------------------------------------------------------------------------------------------------------------------------------------------------------------------------------------------------------------------------------------------------------------------------------------------------------------------------------------------------------------------------------------------------------------------------------------------------------------------------------------------------------------------------------------------------------------------------------------------------------------------------------------------------------------------------------------------------------------------------------------------------------------------------------------------------------------------------------------------------------------------------------|--------------------------------------------------------|------------|
| LOC DIST REVISIONS<br>AJ 16 P LTR DESCRIPTION<br>A1 ECR-12-005726                                                                                                                                                                                                                                                                                                                                                                                                                                                                                                                                                                                                                                                                                                                                                                                                                                                                                                                                                                                                                                                                                                                                                                                                                                                                                                                                                                                                                                                                                                                                                                                                                                                                                                                                                                                                                                                                                                                                                                                                                                                                                                                                                                                                                                                                                                                                                                                                                                                                                                                                                                                                                                                                                                                                                                                                                                                                                                                                                                                                                                                                                                                                                                                                                                                                                                                                                                                                                                                                                                                                                                                                                                                                                                                                                                                                        |                                                        | apvd<br>MY |
| 1. MATERIALS:<br>BODYBRASS<br>CONTACTBRASS<br>DIELECTRICPTFE<br>6.35<br>[.250] <sup>SQ</sup> →<br>[.250] <sup>SQ</sup> → [.250] <sup>SQ</sup> →<br>[.250] <sup>SQ</sup> → [.250] <sup>SQ</sup> → [. | 204 OVER                                               | D          |
| <ul> <li>FINISH:</li> <li>BODYNICKEL PLATE</li> <li>PER QQ-N-290 OVER</li> <li>COPPER PLATE PER MIL-C-1</li> <li>FINISH:</li> <li>CENTER CONTACTGOLD PL</li> <li>PER MIL-G-45204 OVER</li> <li>NICKEL PLATE PER QQ-N-29</li> <li>INTERFACE PER MIL-C-39012</li> </ul>                                                                                                                                                                                                                                                                                                                                                                                                                                                                                                                                                                                                                                                                                                                                                                                                                                                                                                                                                                                                                                                                                                                                                                                                                                                                                                                                                                                                                                                                                                                                                                                                                                                                                                                                                                                                                                                                                                                                                                                                                                                                                                                                                                                                                                                                                                                                                                                                                                                                                                                                                                                                                                                                                                                                                                                                                                                                                                                                                                                                                                                                                                                                                                                                                                                                                                                                                                                                                                                                                                                                                                                                    | _ATE                                                   | С          |
| $P \longrightarrow \left[ \begin{array}{c} & & \\ & & \\ & & \\ & & \\ & & \\ & & \\ & & \\ & & \\ & & \\ & & \\ & & \\ & & \\ & & \\ & & \\ & & \\ & & \\ & & \\ & & \\ & & \\ & & \\ & & \\ & & \\ & & \\ & & \\ & & \\ & & \\ & & \\ & & \\ & & \\ & & \\ & & \\ & & \\ & & \\ & & \\ & & \\ & & \\ & & \\ & & \\ & & \\ & & \\ & & \\ & & \\ & & \\ & & \\ & & \\ & & \\ & & \\ & & \\ & & \\ & & \\ & & \\ & & \\ & & \\ & & \\ & & \\ & & \\ & & \\ & & \\ & & \\ & & \\ & & \\ & & \\ & & \\ & & \\ & & \\ & & \\ & & \\ & & \\ & & \\ & & \\ & & \\ & & \\ & & \\ & & \\ & & \\ & & \\ & & \\ & & \\ & & \\ & & \\ & & \\ & & \\ & & \\ & & \\ & & \\ & & \\ & & \\ & & \\ & & \\ & & \\ & & \\ & & \\ & & \\ & & \\ & & \\ & & \\ & & \\ & & \\ & & \\ & & \\ & & \\ & & \\ & & \\ & & \\ & & \\ & & \\ & & \\ & & \\ & & \\ & & \\ & & \\ & & \\ & & \\ & & \\ & & \\ & & \\ & & \\ & & \\ & & \\ & & \\ & & \\ & & \\ & & \\ & & \\ & & \\ & & \\ & & \\ & & \\ & & \\ & & \\ & & \\ & & \\ & & \\ & & \\ & & \\ & & \\ & & \\ & & \\ & & \\ & & \\ & & \\ & & \\ & & \\ & & \\ & & \\ & & \\ & & \\ & & \\ & & \\ & & \\ & & \\ & & \\ & & \\ & & \\ & & \\ & & \\ & & \\ & & \\ & & \\ & & \\ & & \\ & & \\ & & \\ & & \\ & & \\ & & \\ & & \\ & & \\ & & \\ & & \\ & & \\ & & \\ & & \\ & & \\ & & \\ & & \\ & & \\ & & \\ & & \\ & & \\ & & \\ & & \\ & & \\ & & \\ & & \\ & & \\ & & \\ & & \\ & & \\ & & \\ & & \\ & & \\ & & \\ & & \\ & & \\ & & \\ & & \\ & & \\ & & \\ & & \\ & & \\ & & \\ & & \\ & & \\ & & \\ & & \\ & & \\ & & \\ & & \\ & & \\ & & \\ & & \\ & & \\ & & \\ & & \\ & & \\ & & \\ & & \\ & & \\ & & \\ & & \\ & & \\ & & \\ & & \\ & & \\ & & \\ & & \\ & & \\ & & \\ & & \\ & & \\ & & \\ & & \\ & & \\ & & \\ & & \\ & & \\ & & \\ & & \\ & & \\ & & \\ & & \\ & & \\ & & \\ & & \\ & & \\ & & \\ & & \\ & & \\ & & \\ & & \\ & & \\ & & \\ & & \\ & & \\ & & \\ & & \\ & & \\ & & \\ & & \\ & & \\ & & \\ & & \\ & & \\ & & \\ & & \\ & & \\ & & \\ & & \\ & & \\ & & \\ & & \\ & & \\ & & \\ & & \\ & & \\ & & \\ & & \\ & & \\ & & \\ & & \\ & & \\ & & \\ & & \\ & & \\ & & \\ & & \\ & & \\ & & \\ & & \\ & & \\ & & \\ & & \\ & & \\ & & \\ & & \\ & & \\ & & \\ & & \\ & & \\ & & \\ & & \\ & & \\ & & \\ & & \\ & & \\ & & \\ & & \\ & & \\ & & \\ & & \\ & & \\ & & \\ & & \\ & & \\ & & \\ & & \\ & & \\ & & \\ & & \\ & & \\ & & \\ & & \\ & & \\ & & \\ & & \\ & & \\ & & \\ & & \\ & & \\ & & \\ & & \\ & & \\ & & \\ & & \\ & & \\ & & \\ & & \\ & & $                                                                                                                                                                                                                                                                                                                                                                                                                                                                                                                                                                                                                                                                                                                                                                                                                                                                                                                                                                                                                                                                                                                                                                                                                                                                                                                                                           |                                                        | g 414612   |
| THIS DRAWING IS A CONTROLLED DOCUMENT.                                                                                                                                                                                                                                                                                                                                                                                                                                                                                                                                                                                                                                                                                                                                                                                                                                                                                                                                                                                                                                                                                                                                                                                                                                                                                                                                                                                                                                                                                                                                                                                                                                                                                                                                                                                                                                                                                                                                                                                                                                                                                                                                                                                                                                                                                                                                                                                                                                                                                                                                                                                                                                                                                                                                                                                                                                                                                                                                                                                                                                                                                                                                                                                                                                                                                                                                                                                                                                                                                                                                                                                                                                                                                                                                                                                                                                   | 414612–2<br>414612–1<br>RT NUMBER<br>Connectivity<br>B | A          |