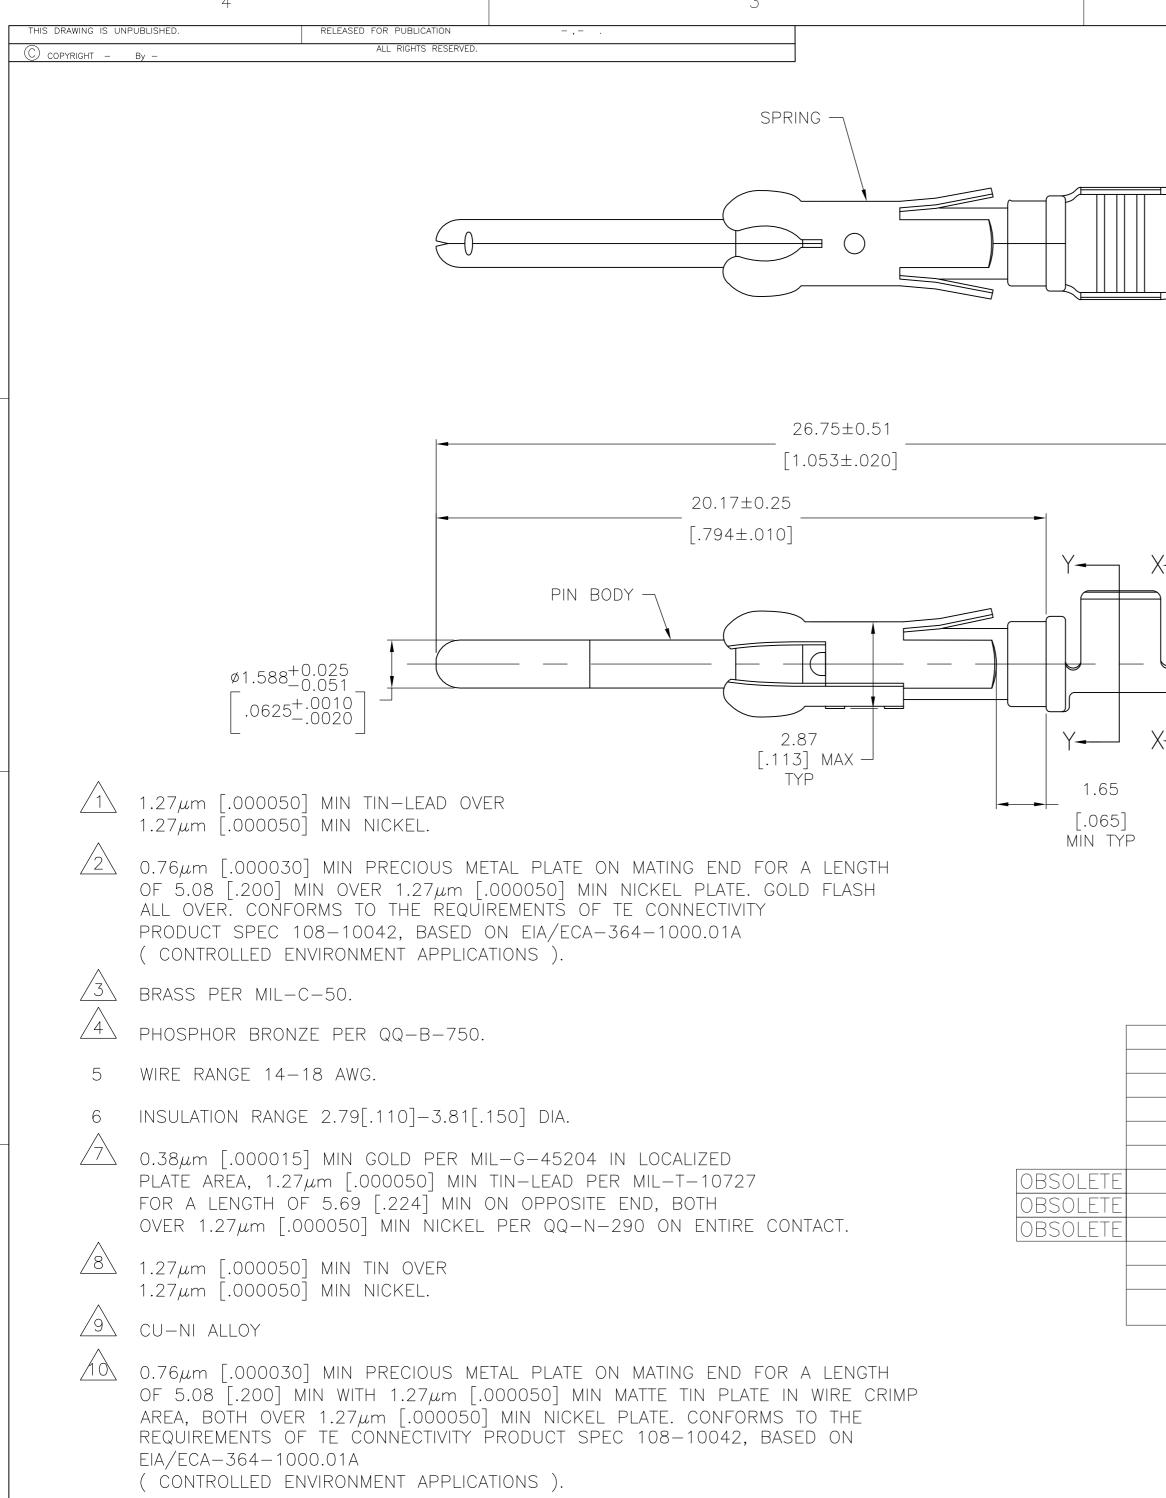

D

С

В

А

|                                                                        | 3.5<br>[.14                                                                                                                                                                                          | $6^{+0.13}_{-0.25}$<br>$0^{+.005}_{010}$                                             |                                                                                                                                                                                                                                                                                                                                                                                                                                                                                                                                                                                                                                                                                                                                                                                                                                                                                                                                                                                                                                                                                                                                                                                                                                                                                                                                                                                                                                                                                                                                                                                                                                                                                                                                                                                                                                                                                                                                                                                                                                                                                                                                                                                                                                                                                                                                                                                                                                                                                      |                                                                | D       |
|------------------------------------------------------------------------|------------------------------------------------------------------------------------------------------------------------------------------------------------------------------------------------------|--------------------------------------------------------------------------------------|--------------------------------------------------------------------------------------------------------------------------------------------------------------------------------------------------------------------------------------------------------------------------------------------------------------------------------------------------------------------------------------------------------------------------------------------------------------------------------------------------------------------------------------------------------------------------------------------------------------------------------------------------------------------------------------------------------------------------------------------------------------------------------------------------------------------------------------------------------------------------------------------------------------------------------------------------------------------------------------------------------------------------------------------------------------------------------------------------------------------------------------------------------------------------------------------------------------------------------------------------------------------------------------------------------------------------------------------------------------------------------------------------------------------------------------------------------------------------------------------------------------------------------------------------------------------------------------------------------------------------------------------------------------------------------------------------------------------------------------------------------------------------------------------------------------------------------------------------------------------------------------------------------------------------------------------------------------------------------------------------------------------------------------------------------------------------------------------------------------------------------------------------------------------------------------------------------------------------------------------------------------------------------------------------------------------------------------------------------------------------------------------------------------------------------------------------------------------------------------|----------------------------------------------------------------|---------|
|                                                                        | MAX<br>4                                                                                                                                                                                             | $\frac{\text{SECTION}}{170^{+.015}_{000}}$                                           | <u>Y-Y</u>                                                                                                                                                                                                                                                                                                                                                                                                                                                                                                                                                                                                                                                                                                                                                                                                                                                                                                                                                                                                                                                                                                                                                                                                                                                                                                                                                                                                                                                                                                                                                                                                                                                                                                                                                                                                                                                                                                                                                                                                                                                                                                                                                                                                                                                                                                                                                                                                                                                                           |                                                                | С       |
|                                                                        |                                                                                                                                                                                                      | SECTION                                                                              | $\sqrt{X-X}$                                                                                                                                                                                                                                                                                                                                                                                                                                                                                                                                                                                                                                                                                                                                                                                                                                                                                                                                                                                                                                                                                                                                                                                                                                                                                                                                                                                                                                                                                                                                                                                                                                                                                                                                                                                                                                                                                                                                                                                                                                                                                                                                                                                                                                                                                                                                                                                                                                                                         |                                                                | g 66602 |
| SMALL PACK<br>STANDARD<br>STANDARD<br>STANDARD<br>SMALL PACK           |                                                                                                                                                                                                      | 8   2   8   10                                                                       | 66597-8<br>1-66597-1<br>1-66597-0<br>66597-8<br>66597-2                                                                                                                                                                                                                                                                                                                                                                                                                                                                                                                                                                                                                                                                                                                                                                                                                                                                                                                                                                                                                                                                                                                                                                                                                                                                                                                                                                                                                                                                                                                                                                                                                                                                                                                                                                                                                                                                                                                                                                                                                                                                                                                                                                                                                                                                                                                                                                                                                              | 1-66602-1<br>1-66602-0<br>66602-9<br>66602-8<br>66602-7        |         |
| SMALL PACK<br>STANDARD<br>STANDARD<br>STANDARD<br>STANDARD<br>STANDARD |                                                                                                                                                                                                      |                                                                                      | 66597-1<br>66597-7<br>66597-5<br>66597-4<br>66597-2<br>66597-1<br>STRIP P/N                                                                                                                                                                                                                                                                                                                                                                                                                                                                                                                                                                                                                                                                                                                                                                                                                                                                                                                                                                                                                                                                                                                                                                                                                                                                                                                                                                                                                                                                                                                                                                                                                                                                                                                                                                                                                                                                                                                                                                                                                                                                                                                                                                                                                                                                                                                                                                                                          | 66602-6<br>66602-5<br>66602-4<br>66602-3<br>66602-2<br>66602-1 |         |
| DIN<br>mr                                                              | MATERIAL<br>AWING IS A CONTROLLED DOCUME<br>TOLERANCES UNLES<br>OTHERWISE SPECIFI<br>O PLC ± -<br>1 PLC ± -<br>2 PLC ± 0.13[.00<br>3 PLC ± -<br>4 PLC ± -<br>ANGLES ± -<br>FINISH<br>PIN BODY:SEE TE | CHK 12-15-9<br>S J.MCCLINTON<br>ED: APVD 12-10-9<br>A.BOULLIANNE<br>PRODUCT SPEC<br> | REF<br>CONTENTIAL<br>CONTENTIAL<br>CONTENTIAL<br>CONTENTIAL<br>CONTENTIAL<br>CONTENTIAL<br>CONTENTIAL<br>CONTENTIAL<br>CONTENTIAL<br>CONTENTIAL<br>CONTENTIAL<br>CONTENTIAL<br>CONTENTIAL<br>CONTENTIAL<br>CONTENTIAL<br>CONTENTIAL<br>CONTENTIAL<br>CONTENTIAL<br>CONTENTIAL<br>CONTENTIAL<br>CONTENTIAL<br>CONTENTIAL<br>CONTENTIAL<br>CONTENTIAL<br>CONTENTIAL<br>CONTENTIAL<br>CONTENTIAL<br>CONTENTIAL<br>CONTENTIAL<br>CONTENTIAL<br>CONTENTIAL<br>CONTENTIAL<br>CONTENTIAL<br>CONTENTIAL<br>CONTENTIAL<br>CONTENTIAL<br>CONTENTIAL<br>CONTENTIAL<br>CONTENTIAL<br>CONTENTIAL<br>CONTENTIAL<br>CONTENTIAL<br>CONTENTIAL<br>CONTENTIAL<br>CONTENTIAL<br>CONTENTIAL<br>CONTENTIAL<br>CONTENTIAL<br>CONTENTIAL<br>CONTENTIAL<br>CONTENTIAL<br>CONTENTIAL<br>CONTENTIAL<br>CONTENTIAL<br>CONTENTIAL<br>CONTENTIAL<br>CONTENTIAL<br>CONTENTIAL<br>CONTENTIAL<br>CONTENTIAL<br>CONTENTIAL<br>CONTENTIAL<br>CONTENTIAL<br>CONTENTIAL<br>CONTENTIAL<br>CONTENTIAL<br>CONTENTIAL<br>CONTENTIAL<br>CONTENTIAL<br>CONTENTIAL<br>CONTENTIAL<br>CONTENTIAL<br>CONTENTIAL<br>CONTENTIAL<br>CONTENTIAL<br>CONTENTIAL<br>CONTENTIAL<br>CONTENTIAL<br>CONTENTIAL<br>CONTENTIAL<br>CONTENTIAL<br>CONTENTIAL<br>CONTENTIAL<br>CONTENTIAL<br>CONTENTIAL<br>CONTENTIAL<br>CONTENTIAL<br>CONTENTIAL<br>CONTENTIAL<br>CONTENTIAL<br>CONTENTIAL<br>CONTENTIAL<br>CONTENTIAL<br>CONTENTIAL<br>CONTENTIAL<br>CONTENTIAL<br>CONTENTIAL<br>CONTENTIAL<br>CONTENTIAL<br>CONTENTIAL<br>CONTENTIAL<br>CONTENTIAL<br>CONTENTIAL<br>CONTENTIAL<br>CONTENTIAL<br>CONTENTIAL<br>CONTENTIAL<br>CONTENTIAL<br>CONTENTIAL<br>CONTENTIAL<br>CONTENTIAL<br>CONTENTIAL<br>CONTENTIAL<br>CONTENTIAL<br>CONTENTIAL<br>CONTENTIAL<br>CONTENTIAL<br>CONTENTIAL<br>CONTENTIAL<br>CONTENTIAL<br>CONTENTIAL<br>CONTENTIAL<br>CONTENTIAL<br>CONTENTIAL<br>CONTENTIAL<br>CONTENTIAL<br>CONTENTIAL<br>CONTENTIAL<br>CONTENTIAL<br>CONTENTIAL<br>CONTENTIAL<br>CONTENTIAL<br>CONTENTIAL<br>CONTENTIAL<br>CONTENTIAL<br>CONTENTIAL<br>CONTENTIAL<br>CONTENTIAL<br>CONTENTIAL<br>CONTENTIAL<br>CONTENTIAL<br>CONTENTIAL<br>CONTENTIAL<br>CONTENTIAL<br>CONTENTIAL<br>CONTENTIAL<br>CONTENTIAL<br>CONTENTIAL<br>CONTENTIAL<br>CONTENTIAL<br>CONTENTIAL<br>CONTENTIAL<br>CONTENTIAL<br>CONTENTIAL<br>CONTENTIAL<br>CONTENTIAL<br>CONTENTIAL<br>CONTENTIAL<br>CONTENTIAL<br>CONTENTIAL<br>CONTENTIAL<br>CONTENTIAL<br>CONTENTIAL<br>CONTENTIAL<br>CONTENTIAL<br>CONTENTIAL<br>CONTENTIAL<br>CONTENTIAL<br>CONTENTIAL<br>CONTENTIAL<br>C |                                                                | А       |