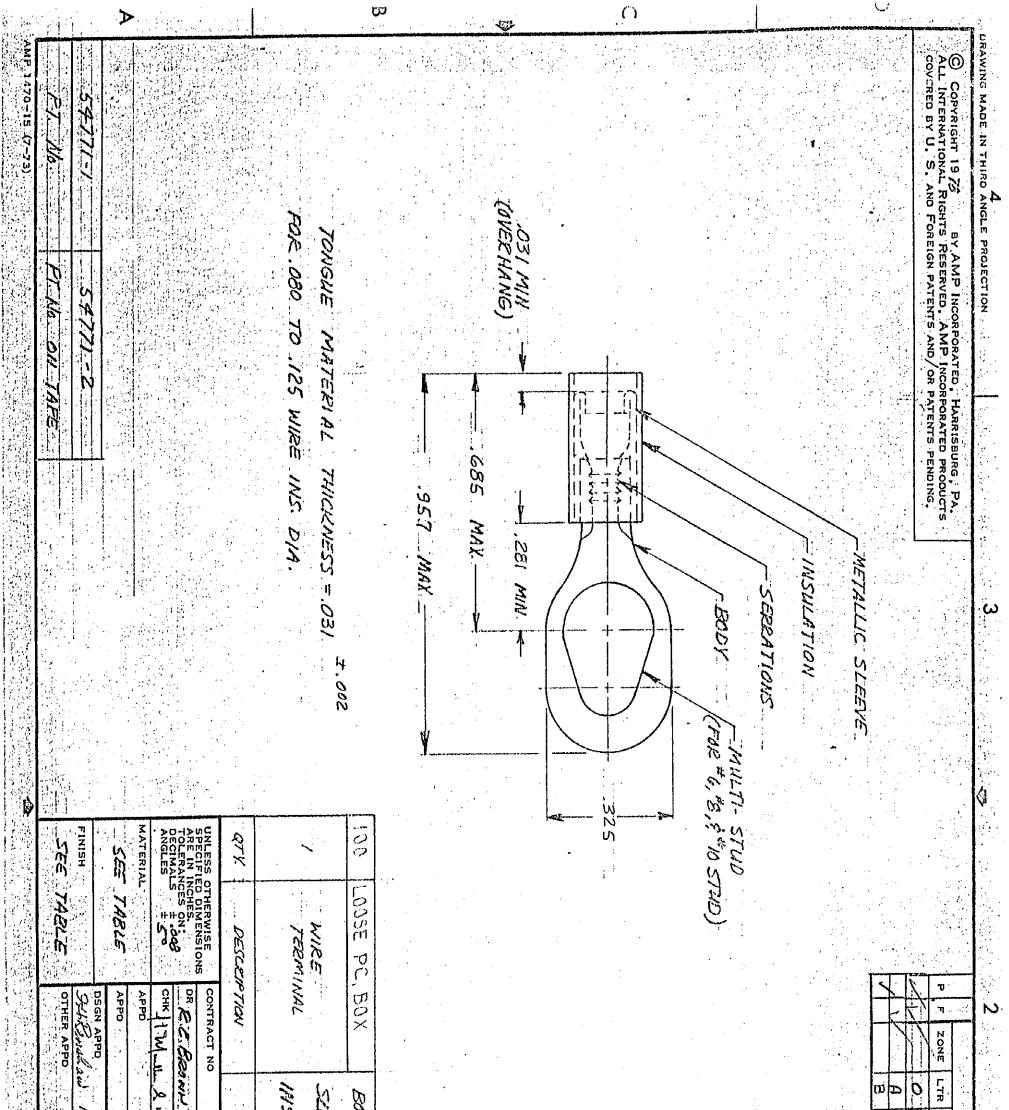

INSULATION: NYLON COLOR: RED BODY: COPPER (QQ-C-576) TIN PL. (MIL-T-10727) SLEEVE: COPPER (QQ-C-576) NICKEL PL (QQ-N-20) 12-1-25 MATERIALEFINISH eleth 12-1-78 REV PER NPS 78-0181 REV CUSTOMER DRAWING PER 6-4732-10720-0036-93 **CO** size NAME TERMINAL STUD SCALE CODE IDENT NO DRAWING NO DESCRIPTION 00779 54771 N.T.S. REVISIONS AMP INCORPORATED Harrisburg, Pa 626-SHEET / CAPI The Colored Sort W-7 E-184/6/ DATE APPROVED PART NO 57 8-54771-1 