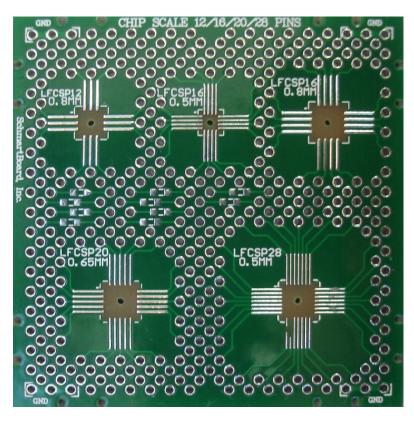

202-0042-01 16 & 28 Pins .5mm Pitch, 20 Pin .65mm Pitch and 12 & 16 Pin .8mm Pitch for QFN With Schmartboard | ez<sup>TM</sup> Technology

**Actual Size** 

Supports 16 & 28 Pins with a .5mm pitch, 20 Pin with a .65mm pitch and 12 & 16 Pins with a .8mm pitch for QFN devices

This 2" x 2" Schmartboard utilizes "Schmartboard|ez". Only Schmartboard has this patented technology to assure fast, easy and flawless hand soldering of surface mount components!

**Related Part Numbers:** 