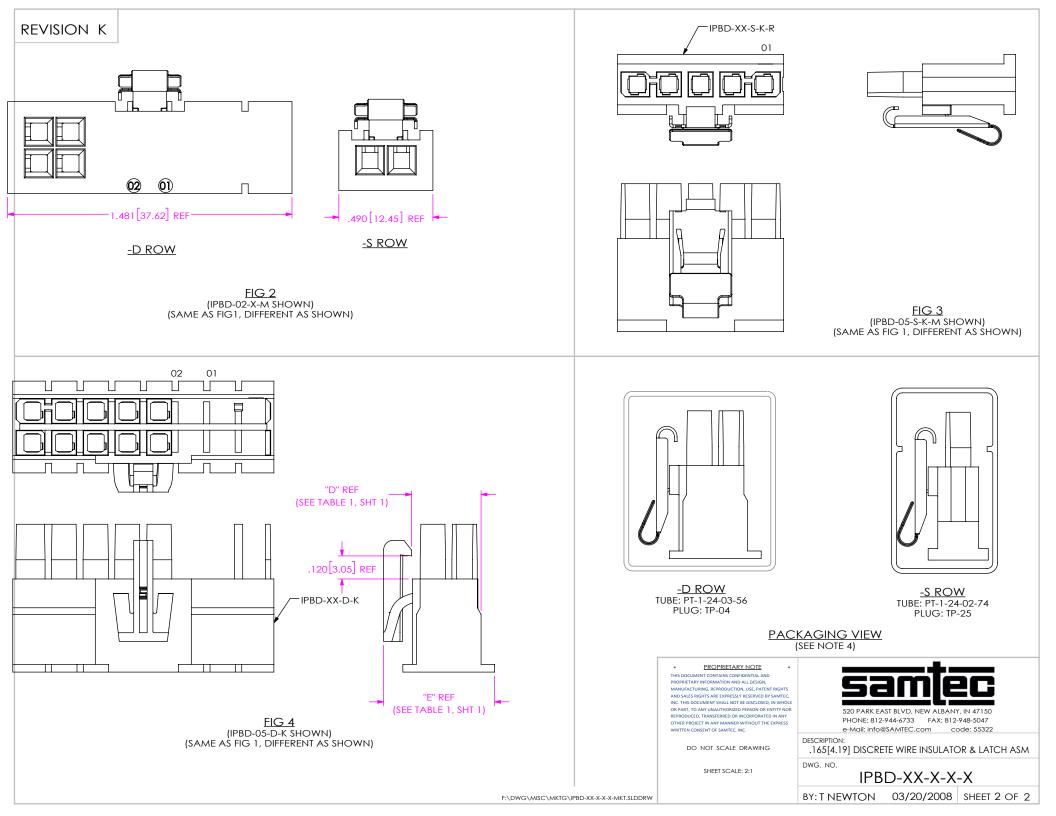

| UNLESS OTHERWISE SPECIFIED,<br>DIMENSIONS ARE IN INCHES.        | PROPRIETARY NOTE *  THIS DOCUMENT CONTRINS CONFIDENTIAL AND PROPRIETARY INFORMATION AND ALL DESIGN, MANUFACTURING, REPODUCTION, USE, PATENT RIGHTS AND SALS RIGHTS ARE LOPRESSLY RESERVED BY SAMTEC, Inc. ThIS DOCUMENT SHALL NOTE B DISCLOSED, IN WHOLE | samtec                                                                                                                   |
|-----------------------------------------------------------------|----------------------------------------------------------------------------------------------------------------------------------------------------------------------------------------------------------------------------------------------------------|--------------------------------------------------------------------------------------------------------------------------|
| TOLERANCES ARE:                                                 |                                                                                                                                                                                                                                                          |                                                                                                                          |
| DECIMALS ANGLES                                                 |                                                                                                                                                                                                                                                          |                                                                                                                          |
| .XX: ±.01[0.3] 2 °<br>.XXX: ±.005[0.13]<br>.XXXX: ±.0020[0.051] | OR PART, TO ANY UNAUTHORIZED PERSON OR ENTITY NOR<br>REPRODUCED, TRANSFERRED OR INCORPORATED IN ANY<br>OTHER PROJECT IN ANY MANNER WITHOUT THE EXPRESS<br>WRITTEN CONSENT OF SAMTEC, INC.                                                                | 520 PARK EAST BLVD, NEW ALBANY, IN 47150<br>PHONE: 812-944-6733 FAX: 812-948-5047<br>e-Mail: info@SAMTEC.com code: 55322 |
| MATERIAL: DO NOT SCALE DRAWING SHEET SCALE: 2:1 DESCRIPTION:    |                                                                                                                                                                                                                                                          |                                                                                                                          |
| INSULATOR: NYLON 103 FHS UL 94 V2<br>LATCH: NICKEL-PLATED BeCu  |                                                                                                                                                                                                                                                          | .165[4.19] DISCRETE WIRE INSULATOR & LATCH ASM                                                                           |
|                                                                 |                                                                                                                                                                                                                                                          | DWG. NO. IPBD-XX-X-X-X                                                                                                   |
|                                                                 |                                                                                                                                                                                                                                                          | BY: T NEWTON 03/20/2008 SHEET 1 OF 2                                                                                     |