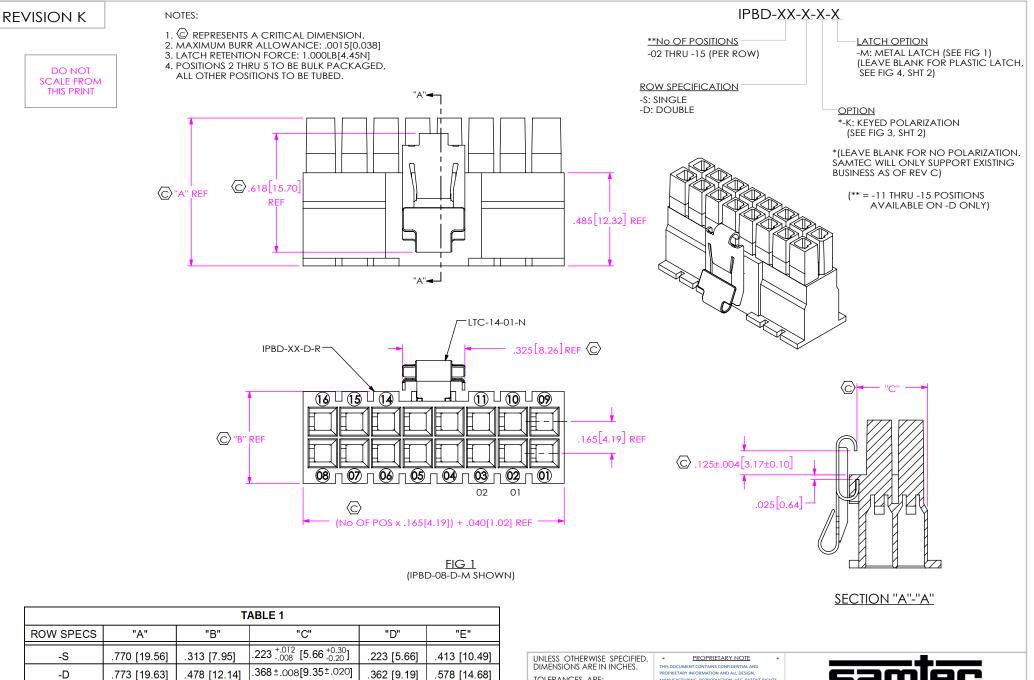

| UNLESS OTHERWISE SPECIFIED,<br>DIMENSIONS ARE IN INCHES.        | PROPRIETARY NOTE *  THIS DOCUMENT CONTRINS CONFIDENTIAL AND PROPRIETARY INFORMATION AND ALL DESIGN, MANUFACTURING, REPODUCTION, USE, PATENT RIGHTS AND SALS RIGHTS ARE LOPRESSLY RESERVED BY SAMTEC, Inc. ThIS DOCUMENT SHALL NOTE B DISCLOSED, IN WHOLE | samtec                                                                                                                   |
|-----------------------------------------------------------------|----------------------------------------------------------------------------------------------------------------------------------------------------------------------------------------------------------------------------------------------------------|--------------------------------------------------------------------------------------------------------------------------|
| TOLERANCES ARE:                                                 |                                                                                                                                                                                                                                                          |                                                                                                                          |
| DECIMALS ANGLES                                                 |                                                                                                                                                                                                                                                          |                                                                                                                          |
| .XX: ±.01[0.3] 2 °<br>.XXX: ±.005[0.13]<br>.XXXX: ±.0020[0.051] | OR PART, TO ANY UNAUTHORIZED PERSON OR ENTITY NOR<br>REPRODUCED, TRANSFERRED OR INCORPORATED IN ANY<br>OTHER PROJECT IN ANY MANNER WITHOUT THE EXPRESS<br>WRITTEN CONSENT OF SAMTEC, INC.                                                                | 520 PARK EAST BLVD, NEW ALBANY, IN 47150<br>PHONE: 812-944-6733 FAX: 812-948-5047<br>e-Mail: info@SAMTEC.com code: 55322 |
| MATERIAL: DO NOT SCALE DRAWING SHEET SCALE: 2:1 DESCRIPTION:    |                                                                                                                                                                                                                                                          |                                                                                                                          |
| INSULATOR: NYLON 103 FHS UL 94 V2<br>LATCH: NICKEL-PLATED BeCu  |                                                                                                                                                                                                                                                          | .165[4.19] DISCRETE WIRE INSULATOR & LATCH ASM                                                                           |
|                                                                 |                                                                                                                                                                                                                                                          | DWG. NO. IPBD-XX-X-X-X                                                                                                   |
|                                                                 |                                                                                                                                                                                                                                                          | BY: T NEWTON 03/20/2008 SHEET 1 OF 2                                                                                     |