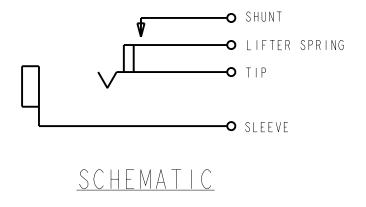

<u>NOTES:</u>

I. HARDWARE SHIPPED UNASSEMBLED.

SPRINGS: NICKEL SILVER ALLOY

INSULATORS: PHENOLIC

TERMINALS: COPPER ALLOY, TIN PLATED BUSHING: COPPER ALLOY, NICKEL PLATED

WASHER: C.R. STEEL

HEX NUT: BRASS, NICKEL PLATED