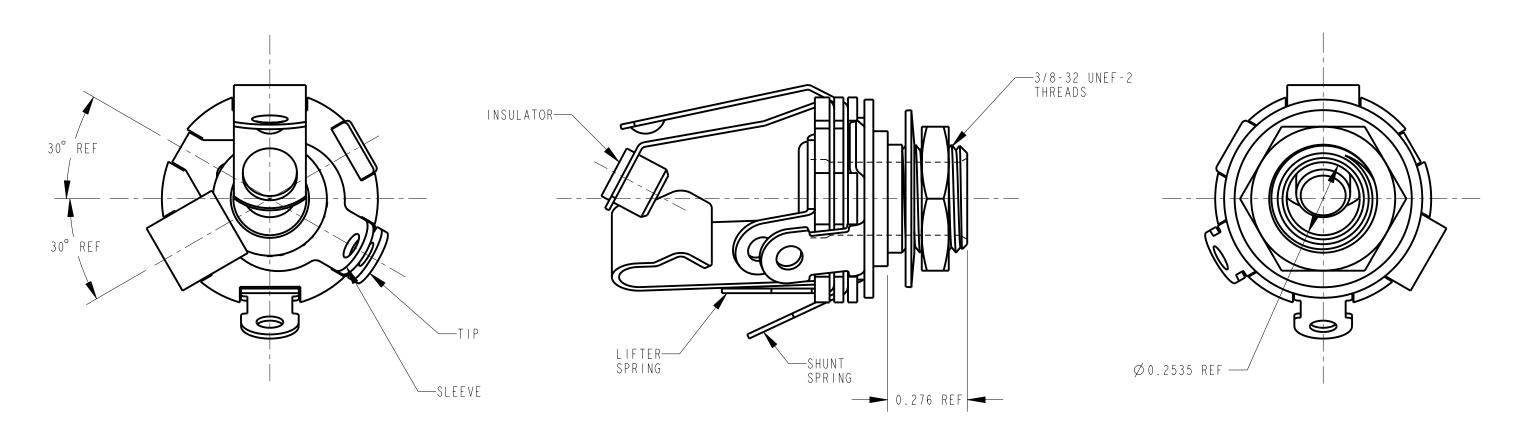

<u>NOTES:</u>

I. HARDWARE SHIPPED UNASSEMBLED.

SPRINGS: NICKEL SILVER ALLOY

INSULATORS: PHENOLIC

TERMINALS: COPPER ALLOY, TIN PLATED BUSHING: COPPER ALLOY, NICKEL PLATED

WASHER: C.R. STEEL

HEX NUT: BRASS, NICKEL PLATED

## CUSTOMER DRAWING

|     |            |          |    |      | STAR SYMBOL DENOTES CRITICAL DIMENSION                              | T H<br>B Y |
|-----|------------|----------|----|------|---------------------------------------------------------------------|------------|
|     |            |          |    |      | UNLESS OTHERWISE SPECIFIED                                          | SI         |
|     |            |          |    |      | I. ALL DIMENSIONS IN INCHES<br>  -TWO PLACE DECIMALS ±0.01          | FI         |
|     |            |          |    |      | THREE PLACE DECIMALS ±0.005                                         | SP         |
|     |            |          |    |      | -ANGLES ±1° -ALL DIA. CONCENTRIC WITHIN 0.005 T.I.R.                |            |
|     |            |          |    |      | 2. FEATURES ON THE SAME CENTERLINE<br>MUST BE ALIGNED WITHIN ±0.002 | DA         |
| E   | ECO #23089 | 10-20-99 | DA | DK   | 3. REMOVE ALL BURRS                                                 | 20         |
| REV | ECO NUMBER | DATE     | ВΥ | APVD |                                                                     | NA         |
|     | REVIS      |          |    |      | DO NOT SCALE DRAWING                                                |            |