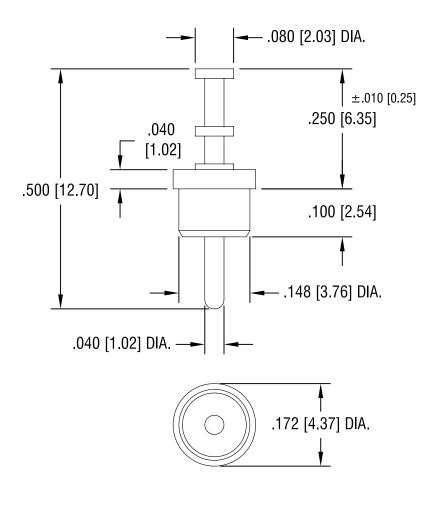

## NOTES:

DATE

1. PIN: MAT'L - BRASS

FINISH: TIN

2. BUSHING: MAT'L - PTFE (TEFLON)

DESCRIPTION

COLOR: WHITE

| KEYSTONE ELECTRONICS CORP. ASTORIA, N.Y. 11105-2017             |             |               |
|-----------------------------------------------------------------|-------------|---------------|
| PART NAME                                                       |             |               |
| PTFE INSULATED TERMINAL                                         |             |               |
| MATERIAL                                                        |             |               |
| AS NOTED                                                        |             |               |
| AS NOTED                                                        | DRN BY N.T. | DATE 11.08.07 |
|                                                                 | APP'D LN    | SCALE 5X      |
| TOLERANCES INCH [MM] CODE                                       | DWG NO.     |               |
| DECIMAL ± .005 [± 0.15] ANGULAR ± 1° UNLESS OTHERWISE SPECIFIED | 11216       |               |