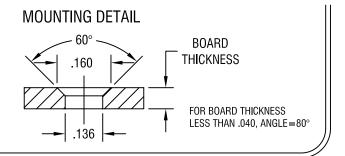

## NOTES:

DATE

1. PIN: MAT'L - BRASS

FINISH: TIN

2. BUSHING: MAT'L - PTFE (TEFLON)

DESCRIPTION

COLOR: WHITE

| KEYSTONE ELECTRONICS CORP. ASTORIA, N.Y. 11105-2017             |             |               |
|-----------------------------------------------------------------|-------------|---------------|
| PART NAME                                                       |             |               |
| PTFE INSULATED TERMINAL                                         |             |               |
| MATERIAL                                                        |             |               |
| AS NOTED                                                        |             |               |
| AS NOTED                                                        | DRN BY N.T. | DATE 11.08.07 |
|                                                                 | APP'D LN    | SCALE 5X      |
| TOLERANCES INCH [MM] CODE                                       | DWG NO.     |               |
| DECIMAL ± .005 [± 0.15] ANGULAR ± 1° UNLESS OTHERWISE SPECIFIED | 11216       |               |