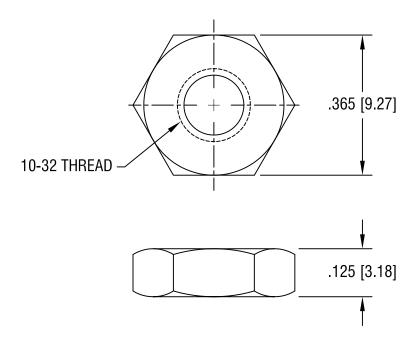

REV.

DESCRIPTION

DATE

| KEYSTONE ELECTRONICS CORP.                                      |                     |
|-----------------------------------------------------------------|---------------------|
| ASTORIA, N.Y. 11105-2017                                        |                     |
| PART NAME                                                       |                     |
| NUT, 10-32                                                      |                     |
| MATERIAL                                                        |                     |
| STEEL                                                           |                     |
| FINISH ZINC PLATE                                               | BOONE DATE 12.18.03 |
| ZING PLATE                                                      | APP'D LN SCALE 4X   |
| TOLERANCES INCH [MM] CODE                                       | DWG NO.             |
| DECIMAL ± .005 [± 0.15] ANGULAR ± 1° UNLESS OTHERWISE SPECIFIED | 4705                |