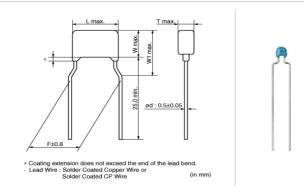

### Shape

| Solder Coated CP Wile ()        |             |
|---------------------------------|-------------|
| L size or outer diameter D (mm) | 3.6 mm max. |
| W size                          | 3.5 mm max. |
| Tsize                           | 2.5 mm max. |
| Lead spacing F                  | 5.0 ±0.8mm  |
| Lead diameter d                 | 0.5 ±0.05mm |
| W1 size (max.)                  | 6.0mm       |