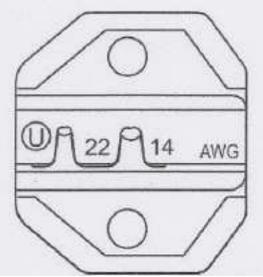

With

Adjusting Disc

DESCRIPTION: D-SUB RATCHET CRIMP TOOL, 14-22 AWG 24-8644P MODEL NUMBER: CRIMP TOOL: N/A IMPEDANCE: N/A FREQUENCY RANGE: N/A MATERIAL: FRAME - MIDDLE CARBON STEEL **CRIMPER - MADE OF OFF WAX** RoHS COMPLIANCE: N/A IL: N/A 8.7" (220mm) 500g

|                                                                                                                                 | 3RD ANGLE PROJECTION                        | AIM-Cambridge                           |
|---------------------------------------------------------------------------------------------------------------------------------|---------------------------------------------|-----------------------------------------|
|                                                                                                                                 | RoHS2                                       | Title: D-Sub Ratchet Tool, 14-22AWG and |
| This PROPRIETARY Document                                                                                                       | 2011/65/EU                                  | V.35 Contacts Gauge                     |
| is property of Cinch Connectivity<br>Solutions. It is confidential in<br>nature, non-transferable, and<br>issued with the clear | UNLESS OTHERWISE SPECIFIED<br>UNITS: METRIC | Model No.                               |
| understanding that it is not<br>traced or copied without<br>permission and is returnable                                        | <del>.X ±.2 -</del>                         | 24-8644P                                |
| upon demand.<br>INTERPRET DRAWING IN                                                                                            | <del>.XX ±.07</del>                         | Size DO NOT SCALE Date: Chaot 4 of 4    |
| ACCORDANCE WITH ASME<br>Y14.5-2009.                                                                                             | ANGLES ±2°                                  | A DRAWING 2015/5/18 Sheet 1 of 1        |