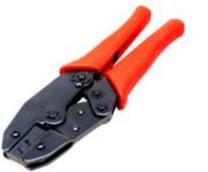

Crimper

Ratchet Release

PP Handles

| TECHNICAL DETAIL<br>LENGTH:<br>WEIGHT: |
|----------------------------------------|
|                                        |
| É                                      |
|                                        |
|                                        |

With

Adjusting Disc

DESCRIPTION: D-SUB RATCHET CRIMP TOOL, 14-22 AWG 24-8644P MODEL NUMBER: CRIMP TOOL: N/A IMPEDANCE: N/A FREQUENCY RANGE: N/A MATERIAL: FRAME - MIDDLE CARBON STEEL **CRIMPER - MADE OF OFF WAX** RoHS COMPLIANCE: N/A IL: N/A 8.7" (220mm) 500g