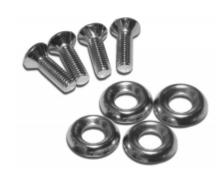

## 10-32 Countersunk Rack Screw with Steel Cup Washer 1421 Series

The 1421 screw provides a standard 0.625" rack screws length with 10-32 threads. The screw itself features a slotted oval head and has a nickel plate finish. The steel cup washers have an outside diameter of 0.60".

## 10-32 Nickel Rack Screws AND Nickel Plated Steel Cup Washers

| Part No. | Description                                           |  |
|----------|-------------------------------------------------------|--|
| 1421     | 4 screws, 4 metal cup washers packaged in clamshell   |  |
| 142125   | 25 screws, 25 metal cup washers packaged in clamshell |  |