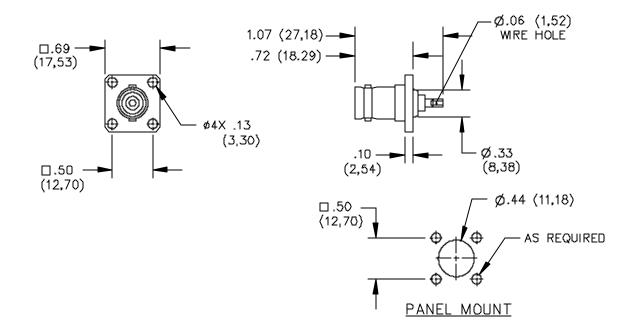

### Model 2451A Connector BNC (F), Panel Mount

#### **MATERIALS:**

Body and Fittings: Brass, Tarnish Resistant Plating Center Contact: Gold Plated Beryllium Copper Dielectric: PTFE Finish: Body and Fittings: Nickel, Tarnish Resistant Center Contact: Gold over nickel

#### **RATINGS:**

Operating Temperature: -65°C to +165°C Nominal Impedance: 50 Ohms