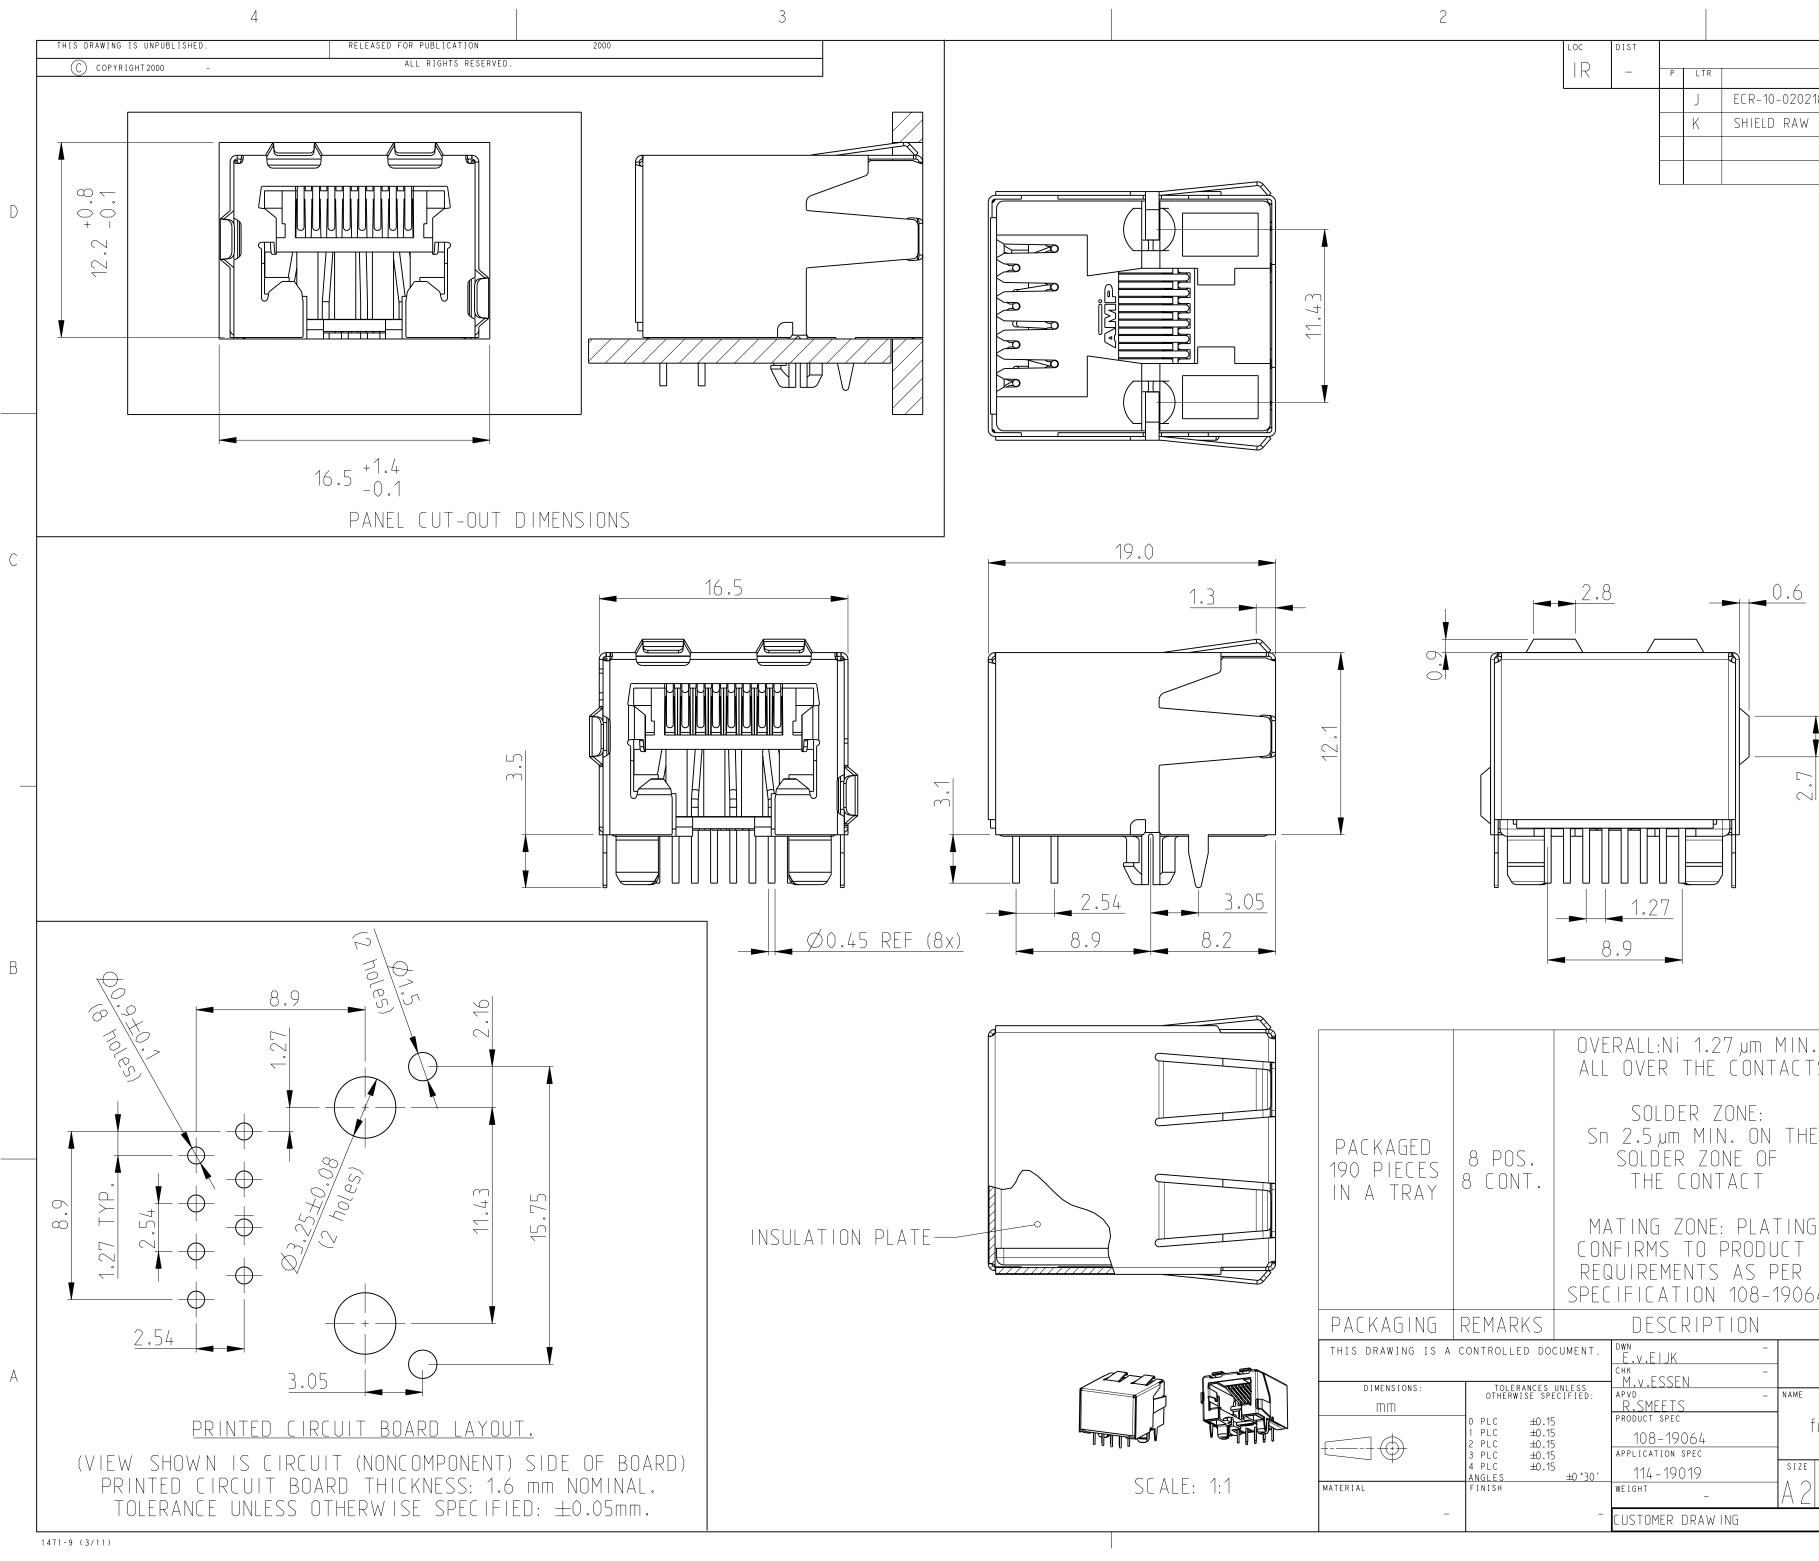

|     |                                                                                               |                                                                                             | OVERALL:NI 1.27<br>All over the c<br>Solder Zoi                                                                                                                                                                                                                                                                                                                                                                                                                                                                                                                                                                                                                                                                                                                                                                                                                                                                                                                                                                                                                                                                                                                                                                                                                                                                                                                                                                                                                                                                                                                                                                                                                                                                                                                                                                                                                                                                                                                                                                                                                                                                                                                                                                                                                                                                                                                                                                                                                                                                                                                                                                                                                                                                                                                                                                                         | ONTACTS                                                                         | HOUSING: PBT<br>UL 94 V-0<br>BLACK             |                                          |  |
|-----|-----------------------------------------------------------------------------------------------|---------------------------------------------------------------------------------------------|-----------------------------------------------------------------------------------------------------------------------------------------------------------------------------------------------------------------------------------------------------------------------------------------------------------------------------------------------------------------------------------------------------------------------------------------------------------------------------------------------------------------------------------------------------------------------------------------------------------------------------------------------------------------------------------------------------------------------------------------------------------------------------------------------------------------------------------------------------------------------------------------------------------------------------------------------------------------------------------------------------------------------------------------------------------------------------------------------------------------------------------------------------------------------------------------------------------------------------------------------------------------------------------------------------------------------------------------------------------------------------------------------------------------------------------------------------------------------------------------------------------------------------------------------------------------------------------------------------------------------------------------------------------------------------------------------------------------------------------------------------------------------------------------------------------------------------------------------------------------------------------------------------------------------------------------------------------------------------------------------------------------------------------------------------------------------------------------------------------------------------------------------------------------------------------------------------------------------------------------------------------------------------------------------------------------------------------------------------------------------------------------------------------------------------------------------------------------------------------------------------------------------------------------------------------------------------------------------------------------------------------------------------------------------------------------------------------------------------------------------------------------------------------------------------------------------------------------|---------------------------------------------------------------------------------|------------------------------------------------|------------------------------------------|--|
|     | PACKAGED<br>190 PIECES<br>IN A TRAY                                                           | 8 POS.<br>8 CONT.                                                                           | Sn 2.5 µm MIN.<br>Solder Zone<br>The Conta                                                                                                                                                                                                                                                                                                                                                                                                                                                                                                                                                                                                                                                                                                                                                                                                                                                                                                                                                                                                                                                                                                                                                                                                                                                                                                                                                                                                                                                                                                                                                                                                                                                                                                                                                                                                                                                                                                                                                                                                                                                                                                                                                                                                                                                                                                                                                                                                                                                                                                                                                                                                                                                                                                                                                                                              | ON THE<br>OF                                                                    | CONTACTS:<br>Phosphor bronze                   | 2-338556-1                               |  |
|     |                                                                                               |                                                                                             | MATING ZONE: PLATIN<br>CONFIRMS TO PRODUCT<br>REQUIREMENTS AS PER<br>SPECIFICATION 108-1900                                                                                                                                                                                                                                                                                                                                                                                                                                                                                                                                                                                                                                                                                                                                                                                                                                                                                                                                                                                                                                                                                                                                                                                                                                                                                                                                                                                                                                                                                                                                                                                                                                                                                                                                                                                                                                                                                                                                                                                                                                                                                                                                                                                                                                                                                                                                                                                                                                                                                                                                                                                                                                                                                                                                             |                                                                                 | SHIELD:<br>BRASS<br>PRE-PLATED<br>(BRIGHT TIN) |                                          |  |
|     | PACKAGING                                                                                     | REMARKS                                                                                     | DESCRIPTI                                                                                                                                                                                                                                                                                                                                                                                                                                                                                                                                                                                                                                                                                                                                                                                                                                                                                                                                                                                                                                                                                                                                                                                                                                                                                                                                                                                                                                                                                                                                                                                                                                                                                                                                                                                                                                                                                                                                                                                                                                                                                                                                                                                                                                                                                                                                                                                                                                                                                                                                                                                                                                                                                                                                                                                                                               | NC                                                                              | MATERIAL                                       | P/N                                      |  |
|     | THIS DRAWING IS A CONTROLLED DOG<br>DIMENSIONS:<br>DIMENSIONS:<br>TOLERANCES<br>OTHERWISE SPE |                                                                                             | UNLESS<br>ECIFIED:<br>ECIFIED:<br>ECIFIED:<br>ECIFIED:<br>ECIFIED:<br>ECIFIED:<br>ECIFIED:<br>ECIFIED:<br>ECIFIED:<br>ECIFIED:<br>ECIFIED:<br>ECIFIED:<br>ECIFIED:<br>ECIFIED:<br>ECIFIED:<br>ECIFIED:<br>ECIFIED:<br>ECIFIED:<br>ECIFIED:<br>ECIFIED:<br>ECIFIED:<br>ECIFIED:<br>ECIFIED:<br>ECIFIED:<br>ECIFIED:<br>ECIFIED:<br>ECIFIED:<br>ECIFIED:<br>ECIFIED:<br>ECIFIED:<br>ECIFIED:<br>ECIFIED:<br>ECIFIED:<br>ECIFIED:<br>ECIFIED:<br>ECIFIED:<br>ECIFIED:<br>ECIFIED:<br>ECIFIED:<br>ECIFIED:<br>ECIFIED:<br>ECIFIED:<br>ECIFIED:<br>ECIFIED:<br>ECIFIED:<br>ECIFIED:<br>ECIFIED:<br>ECIFIED:<br>ECIFIED:<br>ECIFIED:<br>ECIFIED:<br>ECIFIED:<br>ECIFIED:<br>ECIFIED:<br>ECIFIED:<br>ECIFIED:<br>ECIFIED:<br>ECIFIED:<br>ECIFIED:<br>ECIFIED:<br>ECIFIED:<br>ECIFIED:<br>ECIFIED:<br>ECIFIED:<br>ECIFIED:<br>ECIFIED:<br>ECIFIED:<br>ECIFIED:<br>ECIFIED:<br>ECIFIED:<br>ECIFIED:<br>ECIFIED:<br>ECIFIED:<br>ECIFIED:<br>ECIFIED:<br>ECIFIED:<br>ECIFIED:<br>ECIFIED:<br>ECIFIED:<br>ECIFIED:<br>ECIFIED:<br>ECIFIED:<br>ECIFIED:<br>ECIFIED:<br>ECIFIED:<br>ECIFIED:<br>ECIFIED:<br>ECIFIED:<br>ECIFIED:<br>ECIFIED:<br>ECIFIED:<br>ECIFIED:<br>ECIFIED:<br>ECIFIED:<br>ECIFIED:<br>ECIFIED:<br>ECIFIED:<br>ECIFIED:<br>ECIFIED:<br>ECIFIED:<br>ECIFIED:<br>ECIFIED:<br>ECIFIED:<br>ECIFIED:<br>ECIFIED:<br>ECIFIED:<br>ECIFIED:<br>ECIFIED:<br>ECIFIED:<br>ECIFIED:<br>ECIFIED:<br>ECIFIED:<br>ECIFIED:<br>ECIFIED:<br>ECIFIED:<br>ECIFIED:<br>ECIFIED:<br>ECIFIED:<br>ECIFIED:<br>ECIFIED:<br>ECIFIED:<br>ECIFIED:<br>ECIFIED:<br>ECIFIED:<br>ECIFIED:<br>ECIFIED:<br>ECIFIED:<br>ECIFIED:<br>ECIFIED:<br>ECIFIED:<br>ECIFIED:<br>ECIFIED:<br>ECIFIED:<br>ECIFIED:<br>ECIFIED:<br>ECIFIED:<br>ECIFIED:<br>ECIFIED:<br>ECIFIED:<br>ECIFIED:<br>ECIFIED:<br>ECIFIED:<br>ECIFIED:<br>ECIFIED:<br>ECIFIED:<br>ECIFIED:<br>ECIFIED:<br>ECIFIED:<br>ECIFIED:<br>ECIFIED:<br>ECIFIED:<br>ECIFIED:<br>ECIFIED:<br>ECIFIED:<br>ECIFIED:<br>ECIFIED:<br>ECIFIED:<br>ECIFIED:<br>ECIFIED:<br>ECIFIED:<br>ECIFIED:<br>ECIFIED:<br>ECIFIED:<br>ECIFIED:<br>ECIFIED:<br>ECIFIED:<br>ECIFIED:<br>ECIFIED:<br>ECIFIED:<br>ECIFIED:<br>ECIFIED:<br>ECIFIED:<br>ECIFIED:<br>ECIFIED:<br>ECIFIED:<br>ECIFIED:<br>ECIFIED:<br>ECIFIED:<br>ECIFIED:<br>ECIFIED:<br>ECIFIED:<br>ECIFIED:<br>ECIFIED:<br>ECIFIED:<br>ECIFIED:<br>ECIFIED:<br>ECIFIED:<br>ECIFIED:<br>ECIFIED:<br>ECIFIED:<br>ECIFIED:<br>ECIFIED:<br>ECIFIED:<br>ECIFIED:<br>ECIFIED:<br>ECIFIED:<br>ECIFIED:<br>ECIFIED:<br>ECIFIED:<br>ECIFIED:<br>ECIFIED:<br>ECIFIED:<br>ECIFIED:<br>ECIFIED:<br>ECIFIED:<br>ECIFIED:<br>ECIFIED:<br>ECIFIED:<br>ECIFIED:<br>ECIFIED:<br>ECIFIED:<br>ECIFIED:<br>ECIFIED:<br>ECIFIED:<br>ECIFIED:<br>ECIFIED:<br>ECIFIED:<br>ECIFIED:<br>ECIFIED:<br>ECIFIED:<br>ECIFIED:<br>ECIFIED:<br>ECIFIED:<br>ECIFIED:<br>ECIFIED:<br>ECIFIED:<br>ECIFI | 8                                                                               | pos. Modular Jack Side                         | nectivity<br>Fntrv                       |  |
| 1:1 |                                                                                               | 0 PLC ±0.15<br>1 PLC ±0.15<br>2 PLC ±0.15<br>3 PLC ±0.15<br>4 PLC ±0.15<br>ANGLES<br>FINISH | 108-19064<br>APPLICATION SPEC                                                                                                                                                                                                                                                                                                                                                                                                                                                                                                                                                                                                                                                                                                                                                                                                                                                                                                                                                                                                                                                                                                                                                                                                                                                                                                                                                                                                                                                                                                                                                                                                                                                                                                                                                                                                                                                                                                                                                                                                                                                                                                                                                                                                                                                                                                                                                                                                                                                                                                                                                                                                                                                                                                                                                                                                           | реобласт SPEC full<br>108-19064<br>арритсаттол SPEC STZE CAG<br>0*30' 114-19019 |                                                | de Entry<br>ation plate<br>RESTRICTED TO |  |
|     | -                                                                                             | -                                                                                           | CUSTOMER DRAW ING                                                                                                                                                                                                                                                                                                                                                                                                                                                                                                                                                                                                                                                                                                                                                                                                                                                                                                                                                                                                                                                                                                                                                                                                                                                                                                                                                                                                                                                                                                                                                                                                                                                                                                                                                                                                                                                                                                                                                                                                                                                                                                                                                                                                                                                                                                                                                                                                                                                                                                                                                                                                                                                                                                                                                                                                                       | A 2100                                                                          | 779 C=338556                                   |                                          |  |