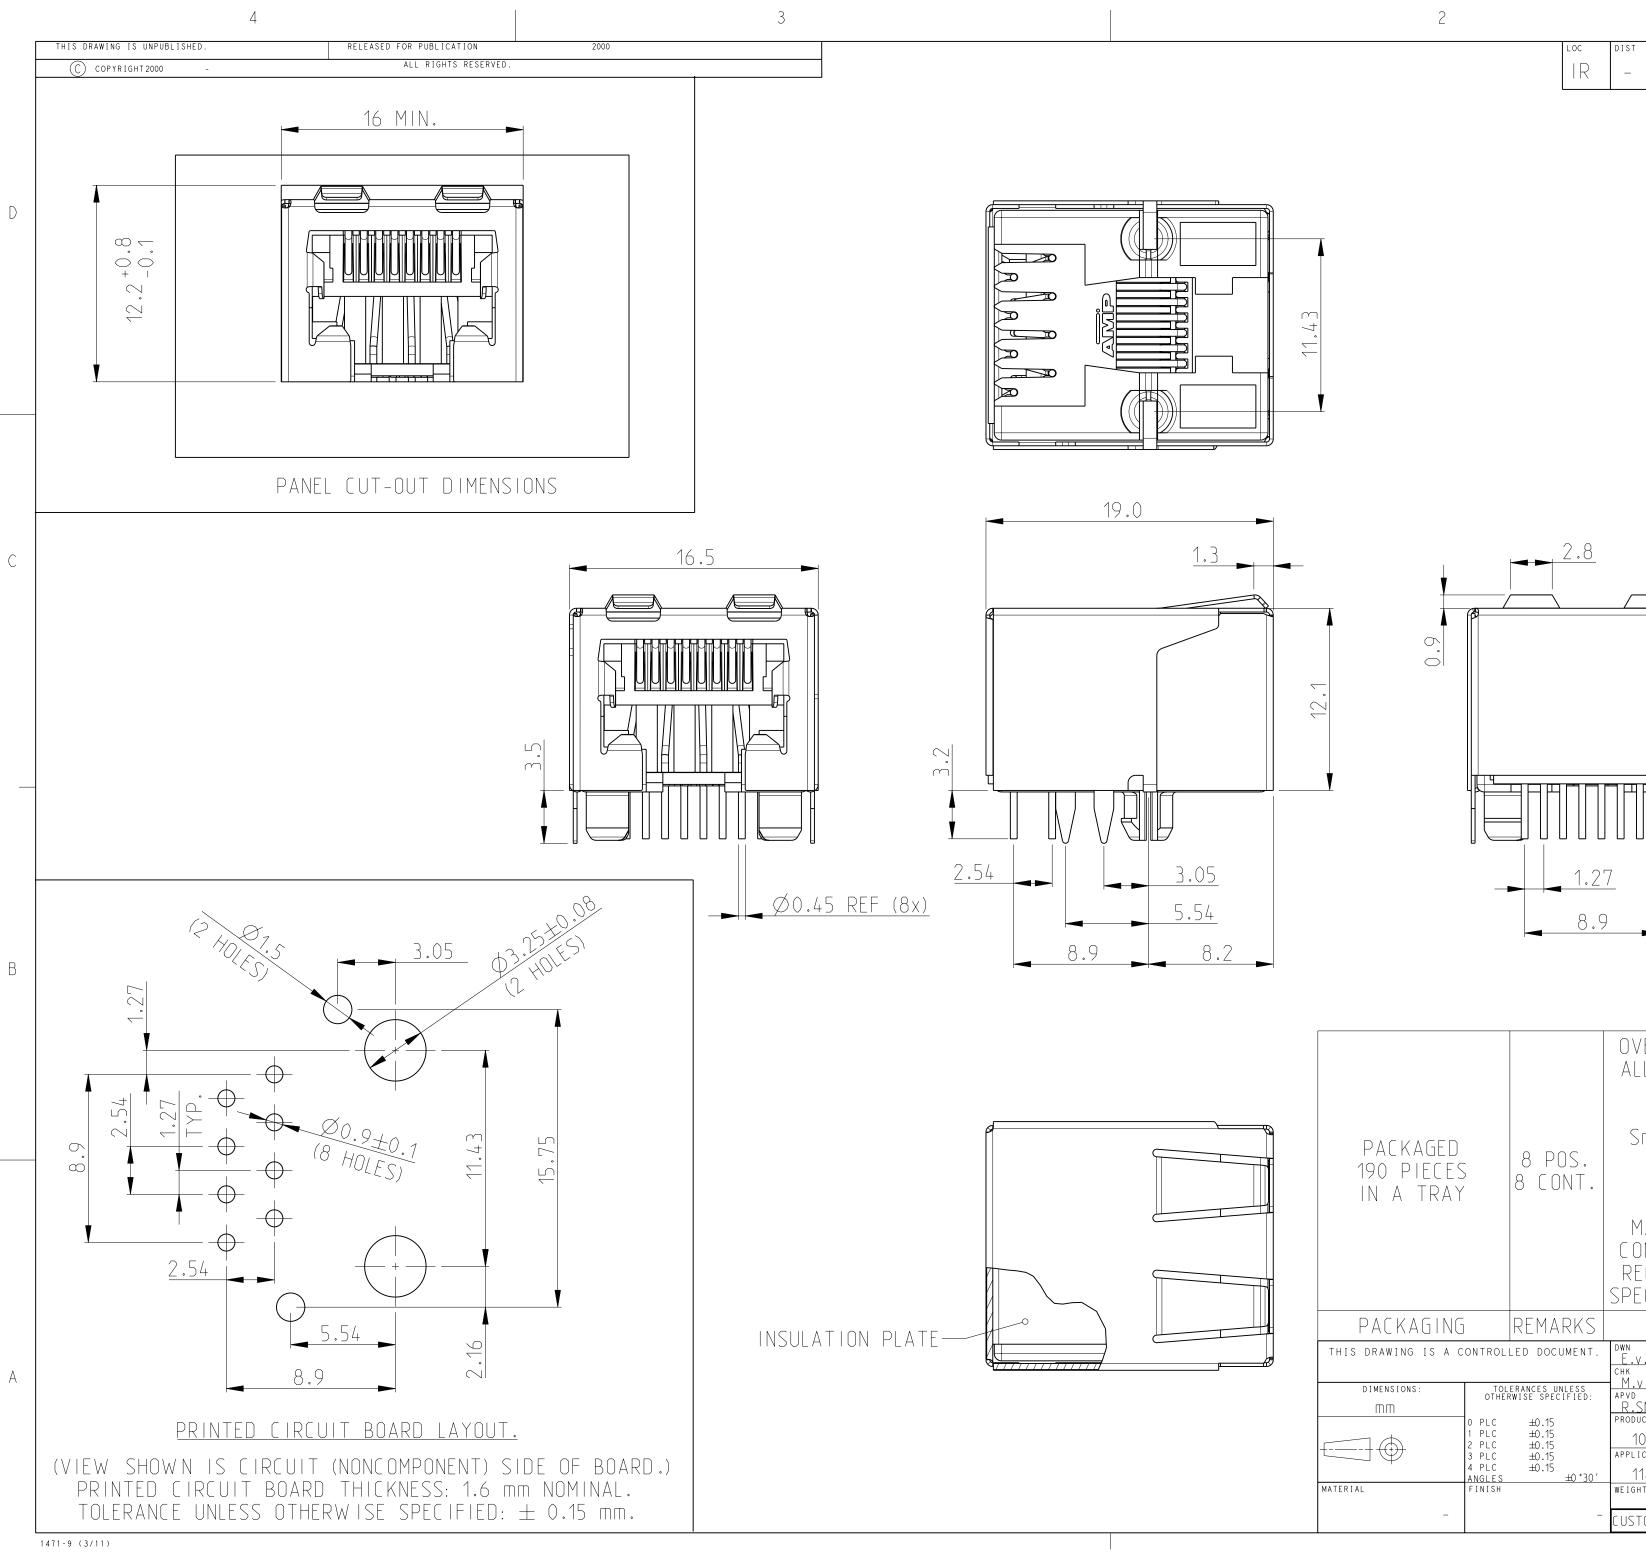

С

D

В

А

|                                        | LEED DOCOMENT:<br>LERANCES UNLESS<br>RWISE SPECIFIED:<br>±0.15<br>±0.15<br>±0.15<br>±0.15<br>±0.15<br>±0.15<br>±0.15 | E.v.EIJK<br>CHK –<br>M.v.ESSEN –<br>APVD –<br>R.SMEETS<br>PRODUCT SPEC<br>108–19064<br>APPLICATION SPEC<br>114–19019<br>WEIGHT $\Lambda$ | 8 pos<br>fully sh |                                                                   | Entry      |  |
|----------------------------------------|----------------------------------------------------------------------------------------------------------------------|------------------------------------------------------------------------------------------------------------------------------------------|-------------------|-------------------------------------------------------------------|------------|--|
| PACKAGING<br>THIS DRAWING IS A CONTROL | REMARKS                                                                                                              | DESCRIPTION - 1                                                                                                                          |                   | MATERIAL                                                          | P/N        |  |
|                                        |                                                                                                                      | MATING ZONE: PL/<br>CONFIRMS TO PROE<br>REQUIREMENTS AS<br>SPECIFICATION 108                                                             | ) UC T<br>PER     | SHIELD:<br>BRASS<br>PRE-PLATED<br>BRIGHT TIN                      |            |  |
| PACKAGED<br>190 PIECES<br>IN A TRAY    | 8 POS.<br>8 CONT.                                                                                                    | OVERALL:Ni 1.27 μm MIN.<br>ALL OVER THE CONTACTS<br>SOLDER ZONE:<br>Sn 2.5 μm MIN. ON THE<br>SOLDER ZONE OF<br>THE CONTACT               |                   | HOUSING: PBT<br>UL 94V-0<br>BLACK<br>CONTACTS:<br>PHOSPHOR BRONZE | 3-338556-1 |  |