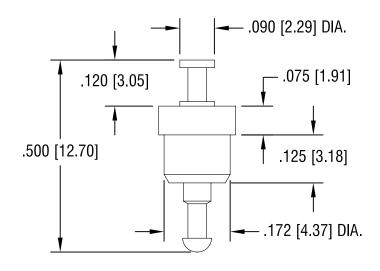

## NOTES:

1. PIN: MAT'L - BRASS

FINISH: TIN

2. BUSHING: MAT'L - PTFE (TEFLON)

COLOR: WHITE

| KEYSTONE ELECTRONICS CORP.                                      |               |          |  |  |  |
|-----------------------------------------------------------------|---------------|----------|--|--|--|
| ASTORIA, N.                                                     | Y. 11105-2017 |          |  |  |  |
| PART NAME                                                       |               |          |  |  |  |
| PTFE INSULATED TERMINAL                                         |               |          |  |  |  |
| MATERIAL                                                        |               |          |  |  |  |
| AS NOTED                                                        |               |          |  |  |  |
| FINISH<br>AS NOTED                                              | DRN BY N.T.   | 11.07.08 |  |  |  |
| AS NOTED                                                        | APP'D LN      | SCALE 4X |  |  |  |
| TOLERANCES INCH [MM] CODE                                       | DWG NO.       |          |  |  |  |
| DECIMAL ± .005 [± 0.15] ANGULAR ± 1° UNLESS OTHERWISE SPECIFIED | 11251         |          |  |  |  |