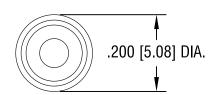

## NOTES:

1. PIN: MAT'L - BRASS

FINISH: TIN

2. BUSHING: MAT'L - PTFE (TEFLON)

COLOR: WHITE

| KEYSTONE ELECTRONICS CORP.                                      |               |          |  |  |  |
|-----------------------------------------------------------------|---------------|----------|--|--|--|
| ASTORIA, N.                                                     | Y. 11105-2017 |          |  |  |  |
| PART NAME                                                       |               |          |  |  |  |
| PTFE INSULATED TERMINAL                                         |               |          |  |  |  |
| MATERIAL                                                        |               |          |  |  |  |
| AS NOTED                                                        |               |          |  |  |  |
| FINISH<br>AS NOTED                                              | DRN BY N.T.   | 11.07.08 |  |  |  |
| AS NOTED                                                        | APP'D LN      | SCALE 4X |  |  |  |
| TOLERANCES INCH [MM] CODE                                       | DWG NO.       |          |  |  |  |
| DECIMAL ± .005 [± 0.15] ANGULAR ± 1° UNLESS OTHERWISE SPECIFIED | 11251         |          |  |  |  |