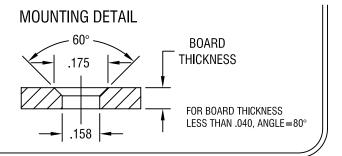

## NOTES:

1. PIN: MAT'L - BRASS

FINISH: TIN

2. BUSHING: MAT'L - PTFE (TEFLON)

COLOR: WHITE

| KEYSTONE ELECTRONICS CORP.                                      |               |          |  |  |  |
|-----------------------------------------------------------------|---------------|----------|--|--|--|
| ASTORIA, N.                                                     | Y. 11105-2017 |          |  |  |  |
| PART NAME                                                       |               |          |  |  |  |
| PTFE INSULATED TERMINAL                                         |               |          |  |  |  |
| MATERIAL                                                        |               |          |  |  |  |
| AS NOTED                                                        |               |          |  |  |  |
| FINISH<br>AS NOTED                                              | DRN BY N.T.   | 11.07.08 |  |  |  |
| AS NOTED                                                        | APP'D LN      | SCALE 4X |  |  |  |
| TOLERANCES INCH [MM] CODE                                       | DWG NO.       |          |  |  |  |
| DECIMAL ± .005 [± 0.15] ANGULAR ± 1° UNLESS OTHERWISE SPECIFIED | 11251         |          |  |  |  |