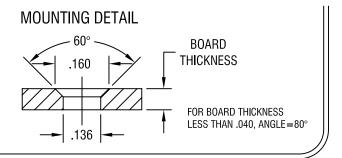

## NOTES:

DATE

1. PIN: MAT'L - BRASS

FINISH: TIN

2. BUSHING: MAT'L - PTFE (TEFLON)

DESCRIPTION

COLOR: WHITE

| KEYSTONE ELECTRONICS CORP.                                          |             |          |
|---------------------------------------------------------------------|-------------|----------|
| ASTORIA, N.Y. 11105-2017                                            |             |          |
| PART NAME                                                           |             |          |
| PTFE INSULATED TERMINAL                                             |             |          |
| MATERIAL                                                            |             |          |
| AS NOTED                                                            |             |          |
| AS NOTED                                                            | DRN BY N.T. | 11.06.07 |
|                                                                     | APP'D LN    | SCALE 5X |
| TOLERANCES INCH [MM] CODE                                           | DWG NO.     |          |
| DECIMAL ± .005 [± 0.15 ]  ANGULAR ± 1°  UNI ESS OTHERWISE SPECIFIED | 11          | 320      |