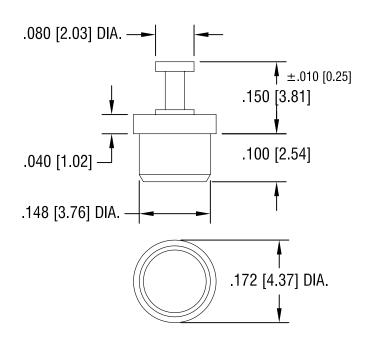

## NOTES:

DATE

1. PIN: MAT'L - BRASS

FINISH: TIN

2. BUSHING: MAT'L - PTFE (TEFLON)

DESCRIPTION

COLOR: WHITE

| KEYSTONE ELECTRONICS CORP.                                          |             |          |
|---------------------------------------------------------------------|-------------|----------|
| ASTORIA, N.Y. 11105-2017                                            |             |          |
| PART NAME                                                           |             |          |
| PTFE INSULATED TERMINAL                                             |             |          |
| MATERIAL                                                            |             |          |
| AS NOTED                                                            |             |          |
| AS NOTED                                                            | DRN BY N.T. | 11.06.07 |
|                                                                     | APP'D LN    | SCALE 5X |
| TOLERANCES INCH [MM] CODE                                           | DWG NO.     |          |
| DECIMAL ± .005 [± 0.15 ]  ANGULAR ± 1°  UNI ESS OTHERWISE SPECIFIED | 11          | 320      |