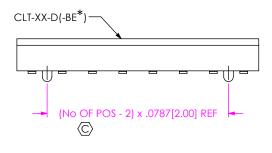

\* = FOR -BE OPTION ONLY

## \* PROPRIETARY NOTE THIS DOCUMENT CONTAINS CONFIDENTIAL AND

POSITIONS 04 - 50

PROPRETARY INFORMATION AND ALL DESIGN,
MANUFACTURING, REPRODUCTION, LEE, PATTENT RIGHTS
AND SALES RIGHTS ARE EXPRESSLY RESERVED BY SAMITEC,
AND SALES RIGHTS ARE EXPRESSLY RESERVED BY SAMITEC,
INC. THIS DOCUMENT SHALL NOT BE ESCLOSED, IN WHOMEN SHALL DIST DESIGNED, IN CORPORTING TO ANY UNAUTHORIZED PRESON OR ENTITY MORNEY
BERRODUCED, TRANSFERRED OR IN ROPORGRATE IN ANY
OTHER RODICET IN ANY MANARIER WITHOUT THE EXPRESS
WRITTEN CONSENS OF SAMITEC, INC.

DO NOT SCALE DRAWING

SHEET SCALE: 4:1



520 PARK EAST BLVD, NEW ALBANY, IN 47150 PHONE: 812-944-6733 FAX: 812-948-5047 e-Mail info@SAMTEC.com code 55322

DESCRIPTION:

**PACKAGING VIEWS** 

(SEE NOTE 5) PT-CLX002-D

2MM LOW PROF