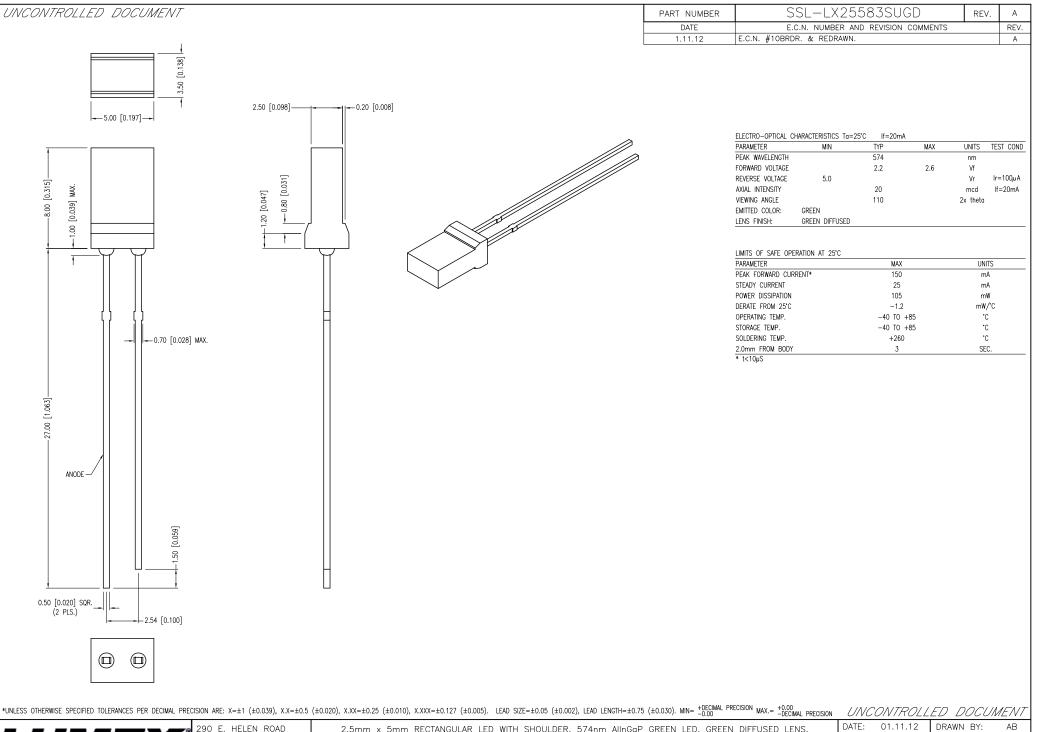

|                                             | 290 E. HELEN ROAD                                 | 2.5mm x 5mm RECTANGULAR LED WITH SHOULDER, 574nm AllnGaP GREEN LED, GREEN DIFFUSED LENS.                                                                                                                                                                                                                                                                    | DATE: UT.TT.TZ  | DRAWN BY: At | ð |
|---------------------------------------------|---------------------------------------------------|-------------------------------------------------------------------------------------------------------------------------------------------------------------------------------------------------------------------------------------------------------------------------------------------------------------------------------------------------------------|-----------------|--------------|---|
|                                             | PALATINE, IL 60067-6976<br>PHONE: +1.847.359.2790 | **THE SPECIFICATIONS MAY CHANGE AT ANY TIME WITHOUT NOTICE DUE TO NEW MATERIALS OR PRODUCT IMPROVEMENT.**                                                                                                                                                                                                                                                   | PAGE: 1 OF 1    | CHKD BY: KI  | F |
| Frankling LED and LCD Solutions Together II | FAX: +1.847.359.6538                              | Confidential information<br>The information contained in this document is the property of lumex inc. Except as specifically authorized in writing by lumex inc., the holder of this document shall<br>keep all information contained herein confidential and shall protect same in whole or in part from disclosure and dissemination to all third parties. | SCALE: NTS      | APRVD BY: K  | F |
|                                             | WEB: WWW.LUMEX.COM                                |                                                                                                                                                                                                                                                                                                                                                             | UNIT: mm [INCH] | <u> </u>     |   |