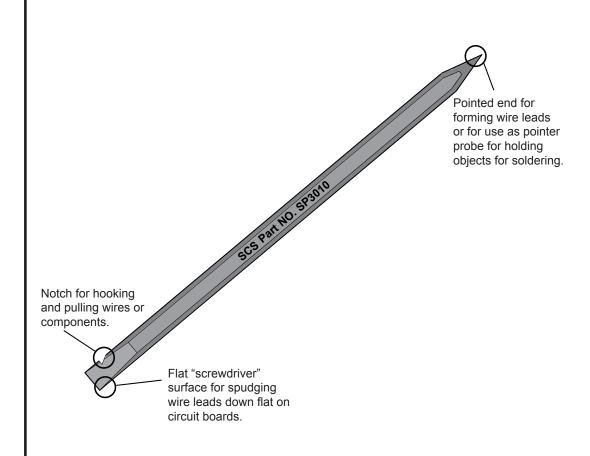

The SP3010 Soldering Tool will help you form component leads, probe circuit cards, and chase wire and leads.

## **Features**

- Cone shaped, pointed tip
- Screwdriver shaped blade
- Wire notch
- Length: 6 inches