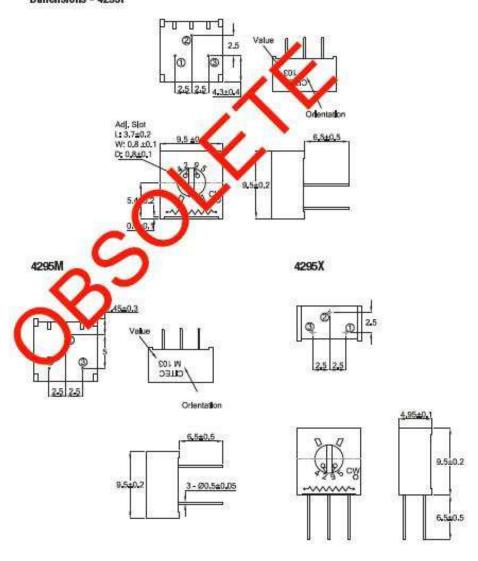

| 250 Hrs at 125°C 5 Cycles -55°C to +125°C 4000 Bumps; 40G 10 - 500Hz; 30 G 200 Cycles, Min. ΔR < 3% after 1000 Hrs. at 0.5 waits Sealed for board washing (85°C Florinert) 55/125/56 |

## Dimensions - 4295P





# Type 4295 Series

#### Dimensions - 4295MF/PF



# **Mouser Electronics**

**Authorized Distributor** 

Click to View Pricing, Inventory, Delivery & Lifecycle Information:

<u>TE Connectivity</u>: 404806411017