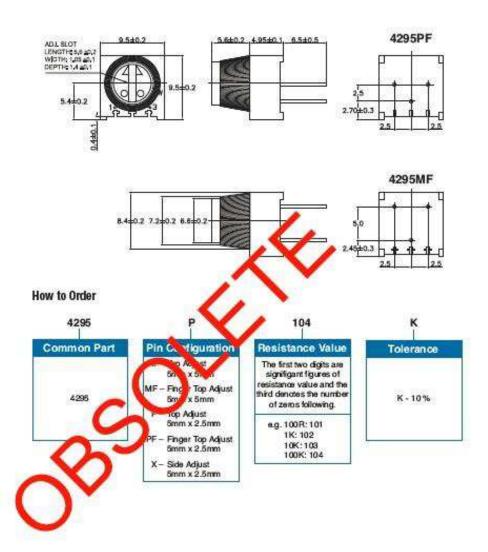

| 250 Hrs at 125°C 5 Cycles -55°C to +125°C 4000 Bumps; 40G 10 - 500Hz; 30 G 200 Cycles, Min. ΔR < 3% after 1000 Hrs. at 0.5 waits Sealed for board washing (85°C Florinert) 55/125/56 |

## Dimensions - 4295P





# Type 4295 Series

#### Dimensions - 4295MF/PF



# **Mouser Electronics**

**Authorized Distributor** 

Click to View Pricing, Inventory, Delivery & Lifecycle Information:

<u>TE Connectivity</u>: 404806411017