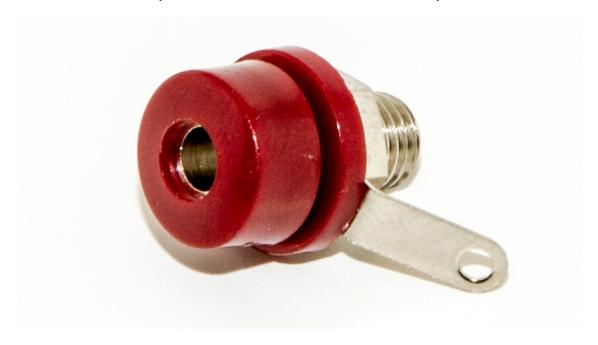

## BU-00233-\*

(Insulated Panel Mount 4mm Banana Jack)

- The BU-00233 is an insulated panel mount 4mm banana jack with solder tab connection. The jack accepts unshrouded, and retractable 4mm banana plugs only.
- Recommended Mounting Hole: φ ¼" (6.4mm)
- Can be mounted in Panels up to .25" (6.4mm) thick
- The Overall length is 0.67" (17mm) and the insulator extends .25" (6.4mm) above the panel surface.
- Colors: The "\*" in the part number indicates color. Standard colors are:
  -0 Black, -2 Red
- Material: Nickel Plated Brass
- Ratings: 15 AmpsRoHS Compliant