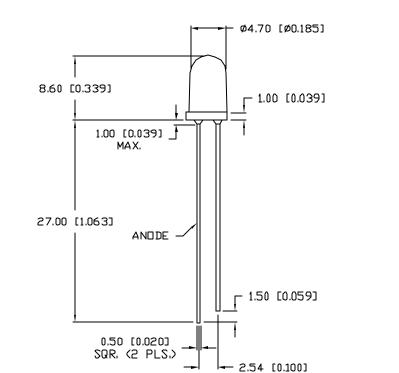

| UNCONTROLLED DOCUMENT<br>"UNLESS OTHERWISE SPECIFIED TOLERANCES PER DECINAL PRECISION ARE: X=±1 (±0.039), XX=±0.5 (±0.020), XXX=±0.25 (±0.010), XXX=±0.127 (±0.035). LEAD SIZE=±0.05 (±0.002), LEAD LENGTH=±0.75 (±0.030). MIN= +DECINAL PRECISION WAX.= +0.000<br>-DECINAL PRECISION (±0.002), LEAD SIZE=±0.05 (±0.00 |                                         |                                                                                                                                                                                                                                                                        |           |        |                                |                 |             |
|--------------------------------------------------------------------------------------------------------------------------------------------------------------------------------------------------------------------------------------------------------------------------------------------------------------------------------------------------------------------------------------------------------------------------------------------------------------------------------------------------------------------------------------------------------------------------------------------------------------------------------------------------------------------------------------------------------------------------------------------------------------------------------------------------------------------------------------------------------------------------------------------------------------------------------------------------------------------------------------------------------------------------------------------------------------------------------------------------------------------------------------------------------------------------------------------------------------------------------------------------------------------------------------------------------------------------------------------------------------------------------------------------------------------------------------------------------------------------------------------------------------------------------------------------------------------------------------------------------------------------------------------------------------------------------------------------------------------------------------------------------------------------------------------------------------------------------------------------------------------------------------------------------------------------------------------------------------------------------------------------------------------------------------------------------------------------------------------------------------------------------------|-----------------------------------------|------------------------------------------------------------------------------------------------------------------------------------------------------------------------------------------------------------------------------------------------------------------------|-----------|--------|--------------------------------|-----------------|-------------|
| REV.                                                                                                                                                                                                                                                                                                                                                                                                                                                                                                                                                                                                                                                                                                                                                                                                                                                                                                                                                                                                                                                                                                                                                                                                                                                                                                                                                                                                                                                                                                                                                                                                                                                                                                                                                                                                                                                                                                                                                                                                                                                                                                                                 | PART NUMBER                             | <u>Confidential information</u><br>The information contained in this document is the property of                                                                                                                                                                       | I FILL    |        | E. HELEN ROA<br>ATINE. IL 6006 | AD<br>57—6976   |             |
| В                                                                                                                                                                                                                                                                                                                                                                                                                                                                                                                                                                                                                                                                                                                                                                                                                                                                                                                                                                                                                                                                                                                                                                                                                                                                                                                                                                                                                                                                                                                                                                                                                                                                                                                                                                                                                                                                                                                                                                                                                                                                                                                                    | SSL-LX5093XYC                           | LUMEX INC. EXCEPT AS SPECFICALLY AUTHORIZED IN WRITING BY LUNEX<br>INC., THE HOLDER OF THIS DOCUMENT SHALL KEEP ALL INFORMATION<br>CONTAINED HEREIN CONFIDENTIAL AND SHALL PROTECT SAME IN WHOLE OR<br>IN PART FORM DISCISSIFIE AND DESEMINATION TO ALL THEOP PARTIES. |           | PHC US | WEB: www.lume<br>WEB: www.lume | 9,2790<br>x.com | 6           |
|                                                                                                                                                                                                                                                                                                                                                                                                                                                                                                                                                                                                                                                                                                                                                                                                                                                                                                                                                                                                                                                                                                                                                                                                                                                                                                                                                                                                                                                                                                                                                                                                                                                                                                                                                                                                                                                                                                                                                                                                                                                                                                                                      | T-5mm (T-1 3/4) 590nm SUPER YELLOW LED, | RELIABILITY NOTE<br>OUR NAMY YEARS OF EXPERIENCE DATA ACCUMULATION INDICATE THAT                                                                                                                                                                                       | DRAWN BY: |        | APPROVED BY:                   |                 | .30.06      |
|                                                                                                                                                                                                                                                                                                                                                                                                                                                                                                                                                                                                                                                                                                                                                                                                                                                                                                                                                                                                                                                                                                                                                                                                                                                                                                                                                                                                                                                                                                                                                                                                                                                                                                                                                                                                                                                                                                                                                                                                                                                                                                                                      | WATER CLEAR TAPERED LENS.               | SOLDER HEAT IS A MAJOR CAUSE OF EARLY AND FUTURE FAILURE.<br>PLEASE PAY ATTENTION TO YOUR SOLDERING PROCESS.                                                                                                                                                           | DL        |        |                                |                 | OF 1<br>N/A |