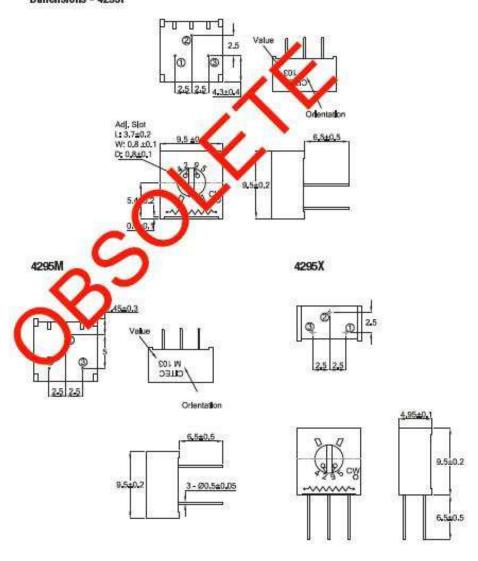

| 250 Hrs at 125°C 5 Cycles -55°C to +125°C 4000 Bumps; 40G 10 - 500Hz; 30 G 200 Cycles, Min. ΔR < 3% after 1000 Hrs. at 0.5 waits Sealed for board washing (85°C Florinert) 55/125/56 |

## Dimensions - 4295P





# Type 4295 Series

#### Dimensions - 4295MF/PF



# **Mouser Electronics**

**Authorized Distributor** 

Click to View Pricing, Inventory, Delivery & Lifecycle Information:

<u>TE Connectivity</u>: 404806505015