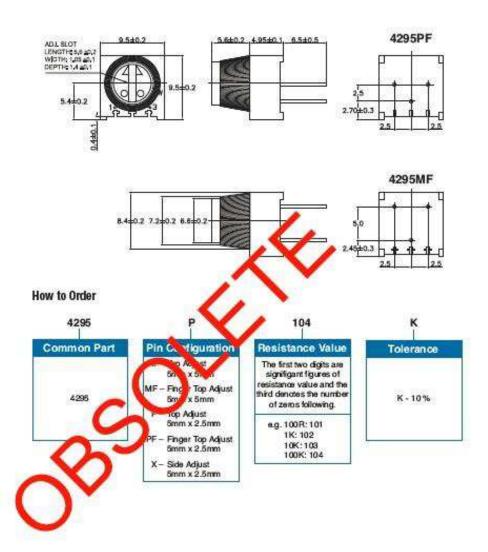

| 250 Hrs at 125°C 5 Cycles -55°C to +125°C 4000 Bumps; 40G 10 - 500Hz; 30 G 200 Cycles, Min. ΔR < 3% after 1000 Hrs. at 0.5 waits Sealed for board washing (85°C Florinert) 55/125/56 |

## Dimensions - 4295P





# Type 4295 Series

#### Dimensions - 4295MF/PF



# **Mouser Electronics**

**Authorized Distributor** 

Click to View Pricing, Inventory, Delivery & Lifecycle Information:

<u>TE Connectivity</u>: 404806505015