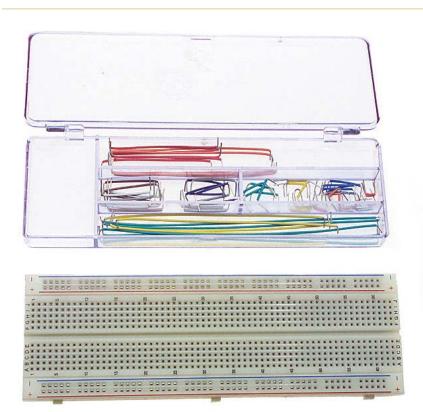

Twin Industries solderless breadboards are ideal for electronic projects, rapid prototyping, and educational programs. Part Number TW-E41-1020 (includes 70 *jumper wire kit*).

**Twin Industries** 

**Electronic Hardware Prototyping Tools** 

## **FEATURES:**

- 22awg solid core jumper wires
- Holes spaced 0.1" x 0.1"
- Clearly labeled rows and columns
- Compatible with all Twin Industries machine pin jumper wires

PART NUMBER TW-E41-1020 830 tie points solderless breadboard - Dim. 2.1" x 6.5"

Wire Kit with 70 pieces; variety of lengths.

For additional product information, please visit www.twinind.com Contact information: 925-866-8946 (*phone*) 925-866-8947 (*fax*) Sales@twinind.com