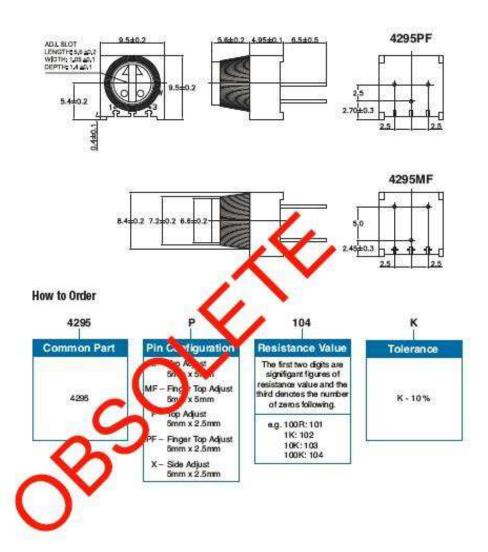

| 250 Hrs at 125°C 5 Cycles -55°C to +125°C 4000 Bumps; 40G 10 - 500Hz; 30 G 200 Cycles, Min. ΔR < 3% after 1000 Hrs. at 0.5 waits Sealed for board washing (85°C Florinert) 55/125/56 |

## Dimensions - 4295P





# Type 4295 Series

#### Dimensions - 4295MF/PF



# **Mouser Electronics**

**Authorized Distributor** 

Click to View Pricing, Inventory, Delivery & Lifecycle Information:

<u>TE Connectivity</u>: 404806393010