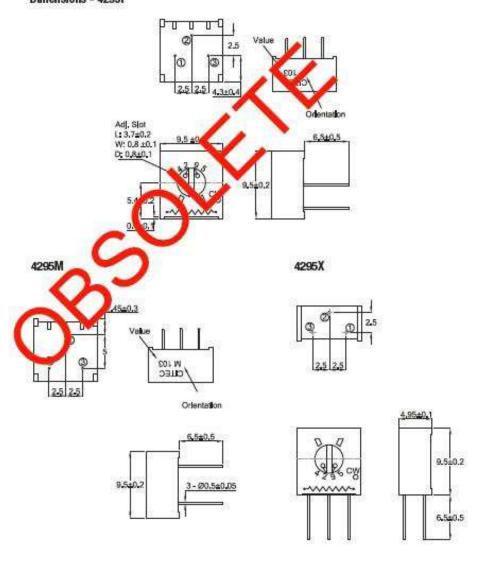

| 250 Hrs at 125°C 5 Cycles -55°C to +125°C 4000 Bumps; 40G 10 - 500Hz; 30 G 200 Cycles, Min. ΔR < 3% after 1000 Hrs. at 0.5 waits Sealed for board washing (85°C Florinert) 55/125/56 |

## Dimensions - 4295P





# Type 4295 Series

#### Dimensions - 4295MF/PF



# **Mouser Electronics**

**Authorized Distributor** 

Click to View Pricing, Inventory, Delivery & Lifecycle Information:

<u>TE Connectivity</u>: 404806393010