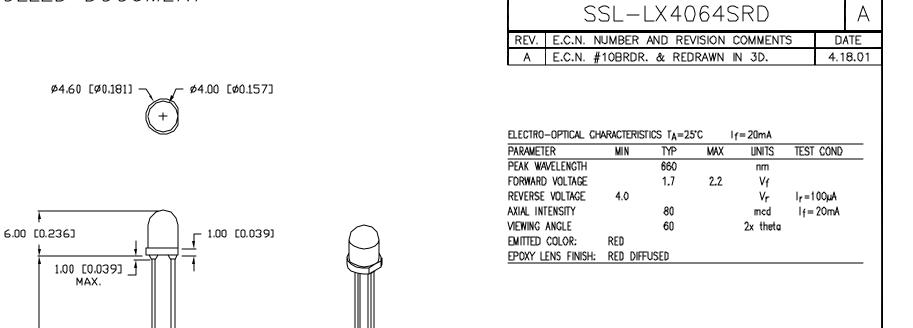

## LIMITS OF SAFE OPERATION AT 25°C

| PARAMETER                | MAX          | UNITS      |  |
|--------------------------|--------------|------------|--|
| PEAK FORWARD CURRENT*    | 150          | mA         |  |
| STEADY CURRENT           | 30           | mA         |  |
| POWER DISSIPATION        | 100          | mW         |  |
| DERATE FROM 25°C         | - 1.2        | m₩/ʰC      |  |
| OPERATING, STORAGE TEMP. | - 40 TO + 85 | <b>'</b> C |  |
| SOLDERING TEMP.          | + 260        | <b>'</b> C |  |
| 2.0mm FROM BODY          |              | 3 SEC. MAX |  |
| ¥ t<10هرS                |              |            |  |

PART NUMBER

REV.

| UNCONTROLLED DOCUMENT<br>*UNLESS OTHERWISE SPECIFIED TOLERANCES PER DECINAL PRECISION ARE: X=±1 (±0.039), XX=±0.5 (±0.020), XXX=±0.25 (±0.010), XXX=±0.127 (±0.005), LEAD SIZE=±0.05 (±0.002), LEAD LENGTH=±0.75 (±0.020), MN= +0.000<br>MAX.= +0.000<br>MAX.= +0.000 |                            |                                                                                                                                                                                                                                                                        |           |        |                                                              |              |  |  |
|-----------------------------------------------------------------------------------------------------------------------------------------------------------------------------------------------------------------------------------------------------------------------|----------------------------|------------------------------------------------------------------------------------------------------------------------------------------------------------------------------------------------------------------------------------------------------------------------|-----------|--------|--------------------------------------------------------------|--------------|--|--|
| REV.                                                                                                                                                                                                                                                                  | PART NUMBER                | <u>confidential information</u><br>The information contained in this document is the property of                                                                                                                                                                       | i me      |        | E. HELEN ROAD<br>ATINE. IL 60067-6                           | 976 <b>A</b> |  |  |
| А                                                                                                                                                                                                                                                                     | SSL-LX4064SRD              | LUMEX N.C. EXCEPT AS SPECIFICALLY AUTHORIZED IN WRITING BY LUNEX<br>INC., THE HOLDER OF THIS DOCUMENT SHALL KEEP ALL INFORMATION<br>CONTAINED HEREIN CONFIDENTIAL AND SHALL PROTECT SAME IN WHOLE OR<br>IN PART FROM DISCLOSUME AND DISSEMINATION TO ALL THRO PARTIES. | -+        | PHC US | )NE: +1.847.359.27<br>WEB: www.lumex.co<br>WEB: www.lumex.co | 90<br>m      |  |  |
|                                                                                                                                                                                                                                                                       | T-4mm 660nm SUPER RED LED, | RELIABILITY NOTE<br>OUR NAMY YEARS OF EXPERIENCE DATA ACCUMULATION INDICATE THAT                                                                                                                                                                                       | DRAWN BY: |        | APPROVED BY: DAT                                             | E: 4.7.99    |  |  |
|                                                                                                                                                                                                                                                                       | RED DIFFUSED LENS.         | SOLDER HEAT IS A MAJOR CAUSE OF EARLY AND FUTURE FAILURE.<br>Please pay attention to your soldering process.                                                                                                                                                           | BC        |        | PAG<br>SCA                                                   |              |  |  |